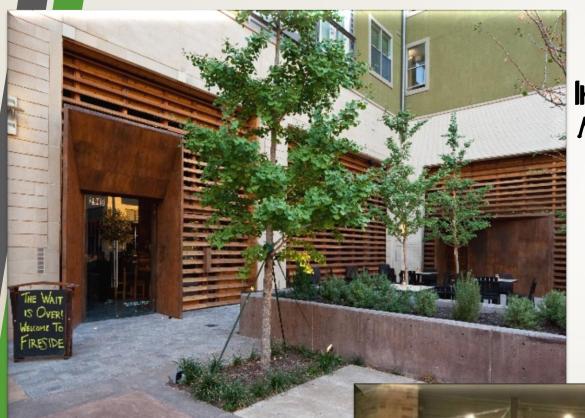

#### What did we do initially and how did we improve at West 7th?

Initial Development

Piminished the Landscape/Hardscape
Component

Enhanced Improvements

Created Livable
Landscape/Hardscape Areas