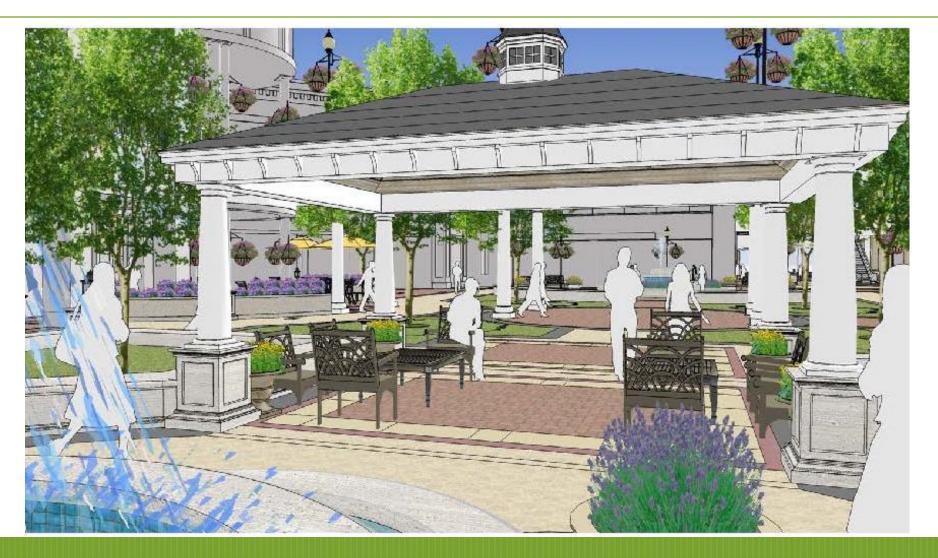

- New pedestrian bridge
- 2 New covered pedestrian bridge
- 3 New landscape/fountain feature
- 4 Pavilion seating rooms
- S New programmable event space and signature fountain
- 6 Cafe seating
- 7 New elevator
- 8 New stage area under bridge

Central Plaza: Plan