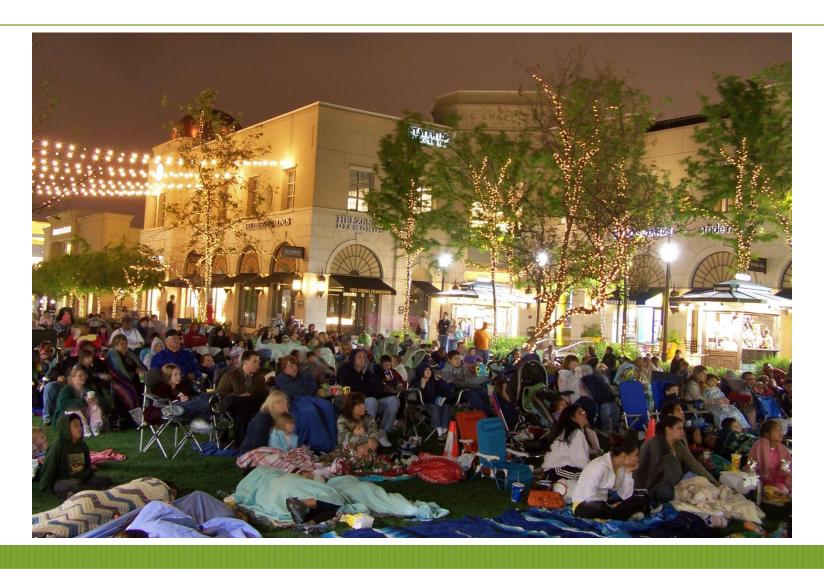

# Short Pump Town Center

#### Richmond, VA

• Opened: October 2003

• **Expanded**: 2005

Renovation: 2014

Size: 1.3 million square feet

Location: Richmond, VA

- open-air pedestrian only lifestyle center
- 120 specialty stores, restaurants, food court, Hyatt hotel
- public plazas