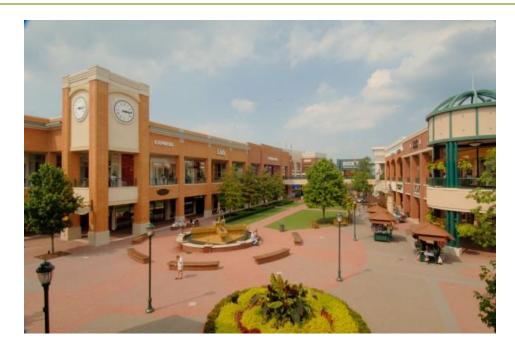

# Short Pump Town Center

#### Richmond, VA

• Opened: October 2003

• **Expanded**: 2005

Renovation: 2014

Size: 1.3 million square feet

Location: Richmond, VA

- open-air pedestrian only lifestyle center
- 120 specialty stores, restaurants, food court, Hyatt hotel
- public plazas