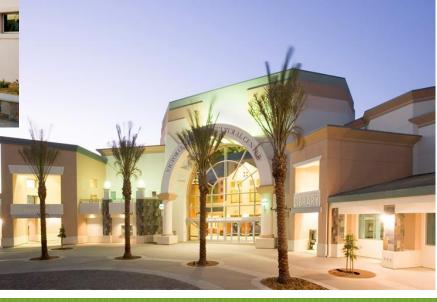

## Victoria Gardens

#### Rancho Cucamonga, CA

- Opened: October 2004
- Size: 1.2 million square feet
- Location: Interstate 15 and Foothill Boulevard 37 miles east of downtown Los Angeles
  - open-air town center at the heart of a 160-acre, "main street" community
  - more than 16 million shoppers annually
  - 170 specialty stores
  - office
  - public plazas
  - civic cultural arts center, library & playhouse