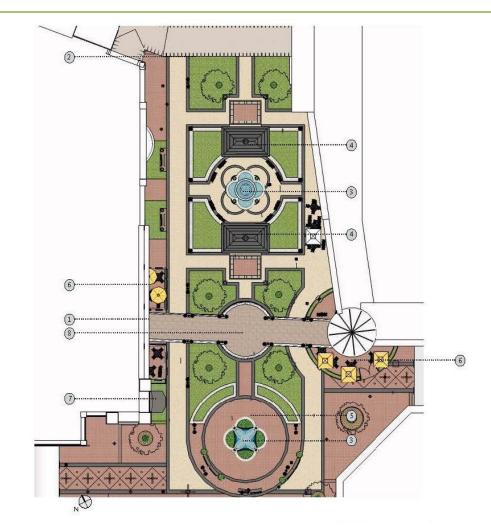

- New pedestrian bridge
- 2 New covered pedestrian bridge
- 3 New landscape/fountain feature
- 4 Pavilion seating rooms
- S New programmable event space and signature fountain
- 6 Cafe seating
- 7 New elevator
- 8 New stage area under bridge

Central Plaza: Plan