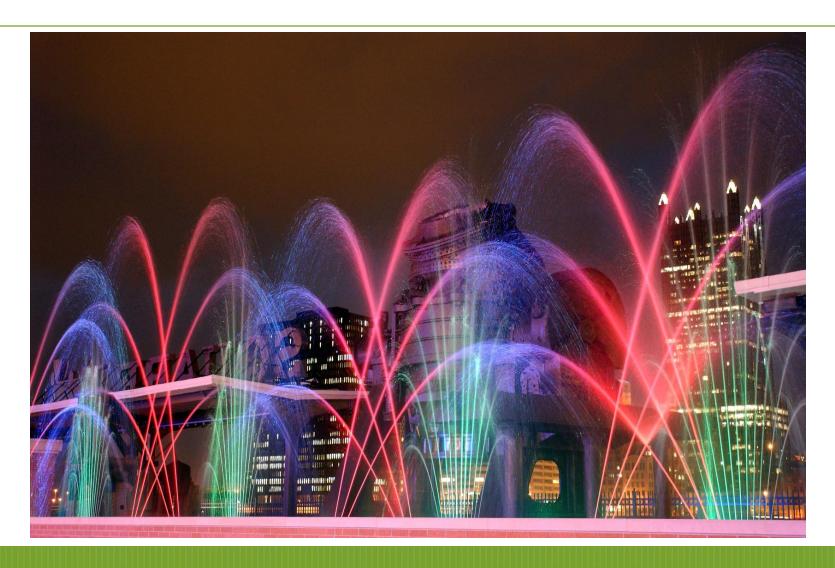

# Station Square

#### Pittsburgh, PA

- Date opened/acquired: 1994
- Renovated: 2002
- Size: 652,800 square feet
- Location: On Carson Street on Pittsburgh's south side along 1.2 miles of the Monongahela River.
  - historic redevelopment
  - one of Pittsburgh's largest tourist destinations
  - features shopping, dining, hospitality and entertainment
  - pedestrian and transit links to the Central Business District
  - the largest downtown parking facility outside of Heinz Field

- New pedestrian bridge
- 2 New covered pedestrian bridge
- 3 New landscape/fountain feature
- 4 Pavilion seating rooms
- S New programmable event space and signature fountain
- 6 Cafe seating
- 7 New elevator
- 8 New stage area under bridge