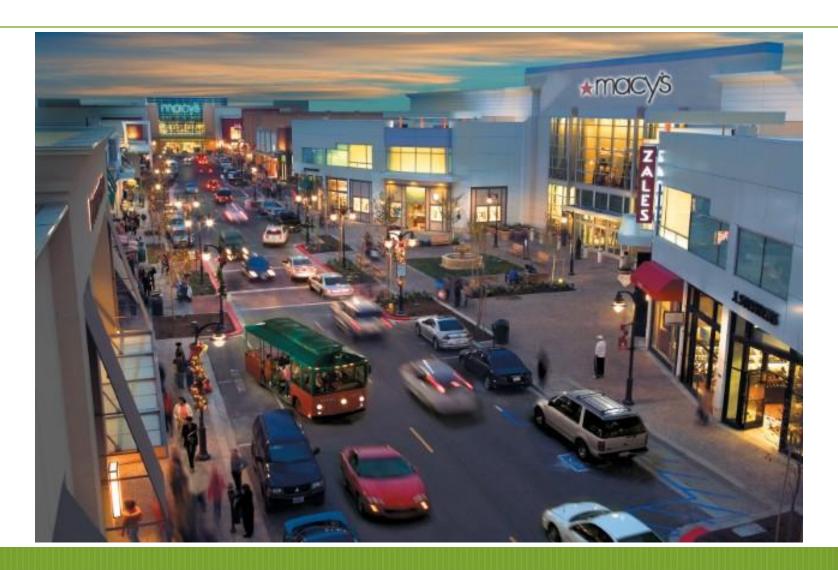

# Short Pump Town Center

#### Richmond, VA

• Opened: October 2003

• **Expanded**: 2005

Renovation: 2014

Size: 1.3 million square feet

Location: Richmond, VA

- open-air pedestrian only lifestyle center
- 120 specialty stores, restaurants, food court, Hyatt hotel
- public plazas