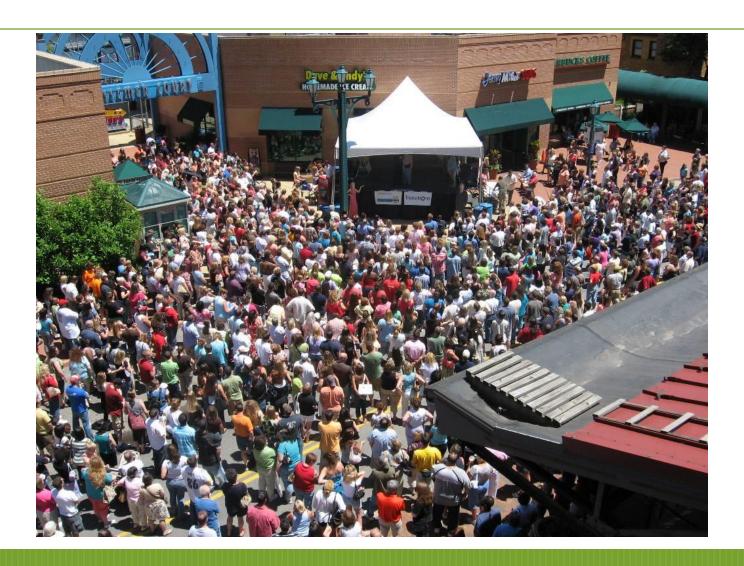

# Short Pump Town Center

#### Richmond, VA

• Opened: October 2003

• **Expanded**: 2005

Renovation: 2014

Size: 1.3 million square feet

Location: Richmond, VA

- open-air pedestrian only lifestyle center
- 120 specialty stores, restaurants, food court, Hyatt hotel
- public plazas

- New pedestrian bridge
- 2 New covered pedestrian bridge
- 3 New landscape/fountain feature
- 4 Pavilion seating rooms
- S New programmable event space and signature fountain
- 6 Cafe seating
- 7 New elevator
- 8 New stage area under bridge