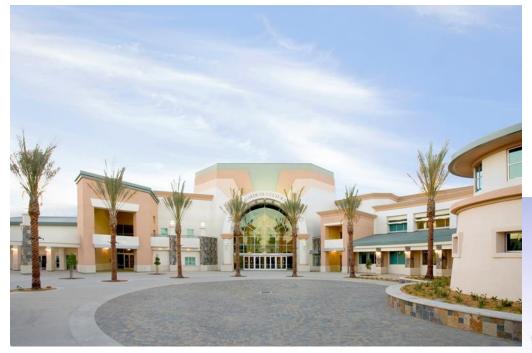

## Victoria Gardens

#### Rancho Cucamonga, CA

- Opened: October 2004
- Size: 1.2 million square feet
- Location: Interstate 15 and Foothill Boulevard 37 miles east of downtown Los Angeles
  - open-air town center at the heart of a 160-acre, "main street" community
  - more than 16 million shoppers annually
  - 170 specialty stores
  - office
  - public plazas
  - civic cultural arts center, library & playhouse