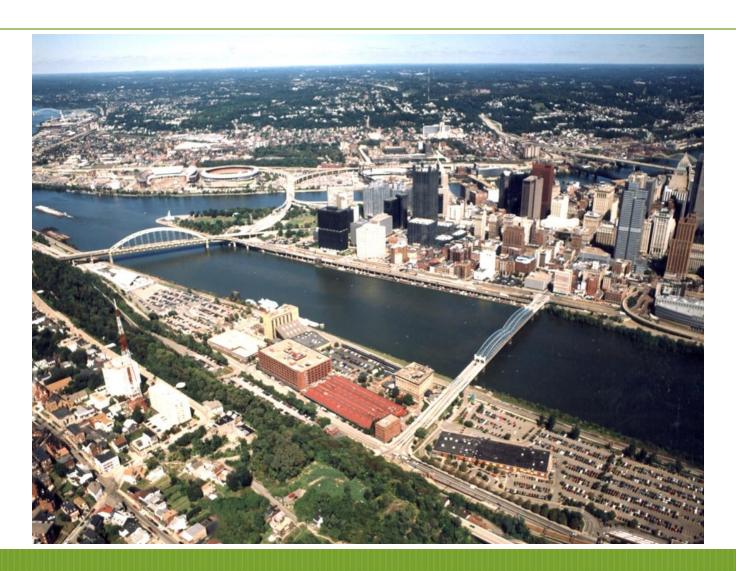

# Station Square

#### Pittsburgh, PA

- Date opened/acquired: 1994
- Renovated: 2002
- Size: 652,800 square feet
- Location: On Carson Street on Pittsburgh's south side along 1.2 miles of the Monongahela River.
  - historic redevelopment
  - one of Pittsburgh's largest tourist destinations
  - features shopping, dining, hospitality and entertainment
  - pedestrian and transit links to the Central Business District
  - the largest downtown parking facility outside of Heinz Field