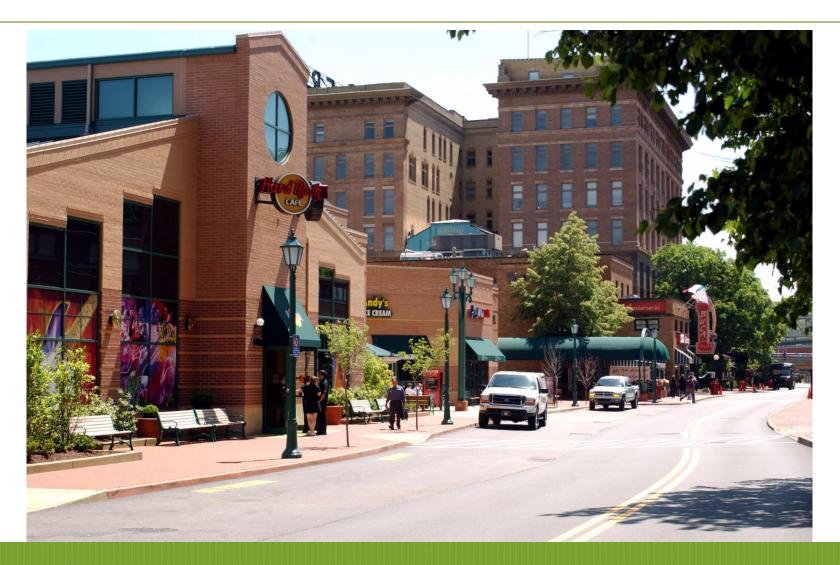

# Station Square

#### Pittsburgh, PA

- Date opened/acquired: 1994
- Renovated: 2002
- Size: 652,800 square feet
- Location: On Carson Street on Pittsburgh's south side along 1.2 miles of the Monongahela River.
  - historic redevelopment
  - one of Pittsburgh's largest tourist destinations
  - features shopping, dining, hospitality and entertainment
  - pedestrian and transit links to the Central Business District
  - the largest downtown parking facility outside of Heinz Field