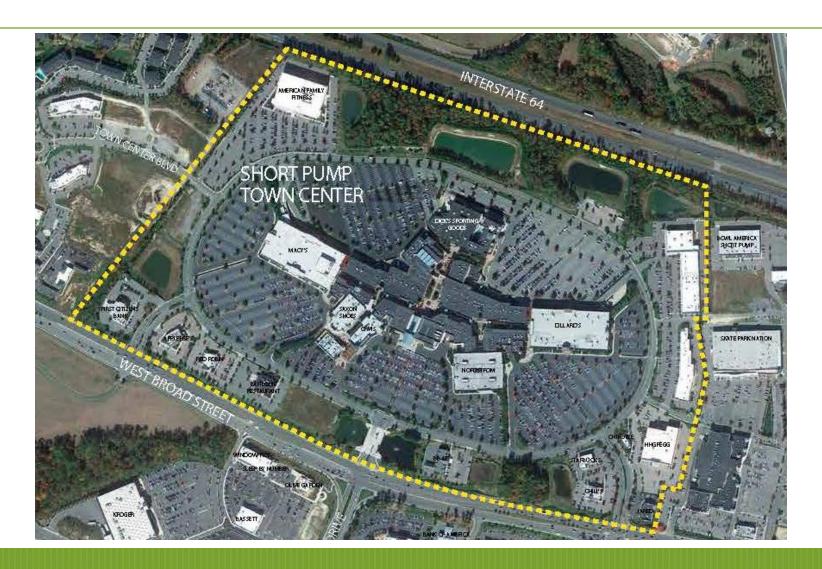

# Short Pump Town Center

#### Richmond, VA

• Opened: October 2003

• **Expanded**: 2005

Renovation: 2014

Size: 1.3 million square feet

Location: Richmond, VA

- open-air pedestrian only lifestyle center
- 120 specialty stores, restaurants, food court, Hyatt hotel
- public plazas

- New pedestrian bridge
- 2 New covered pedestrian bridge
- 3 New landscape/fountain feature
- 4 Pavilion seating rooms
- S New programmable event space and signature fountain
- 6 Cafe seating
- 7 New elevator
- 8 New stage area under bridge

Central Plaza: Plan