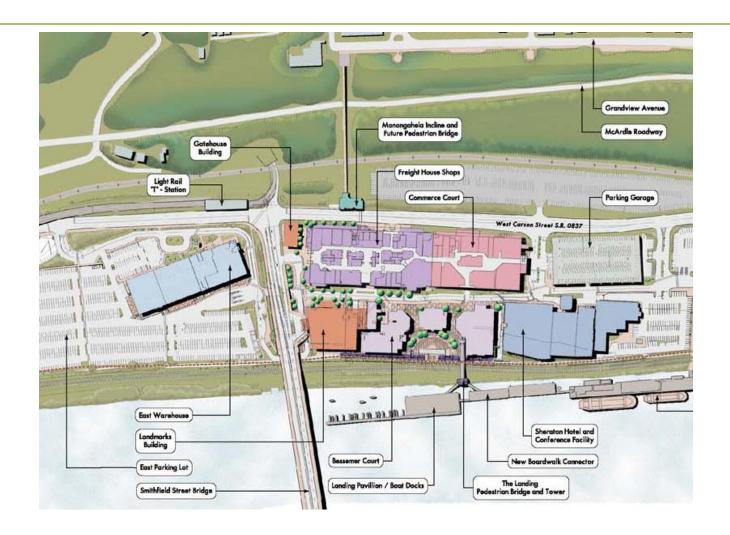

# Station Square

#### Pittsburgh, PA

- Date opened/acquired: 1994
- Renovated: 2002
- Size: 652,800 square feet
- Location: On Carson Street on Pittsburgh's south side along 1.2 miles of the Monongahela River.
  - historic redevelopment
  - one of Pittsburgh's largest tourist destinations
  - features shopping, dining, hospitality and entertainment
  - pedestrian and transit links to the Central Business District
  - the largest downtown parking facility outside of Heinz Field