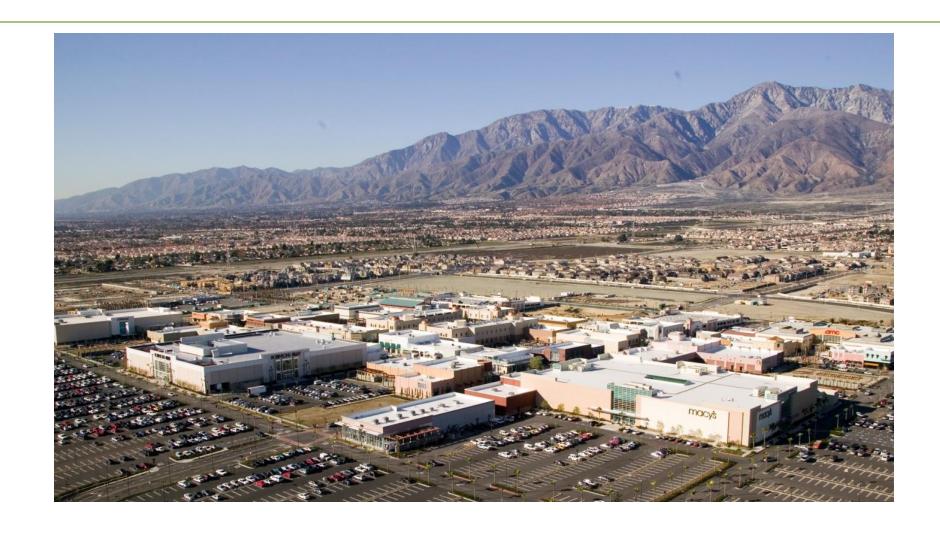

## Victoria Gardens

#### Rancho Cucamonga, CA

- Opened: October 2004
- Size: 1.2 million square feet
- Location: Interstate 15 and Foothill Boulevard 37 miles east of downtown Los Angeles
  - open-air town center at the heart of a 160-acre, "main street" community
  - more than 16 million shoppers annually
  - 170 specialty stores
  - office
  - public plazas
  - civic cultural arts center, library & playhouse