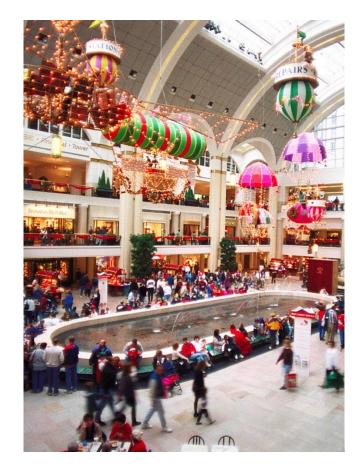

# Station Square

#### Pittsburgh, PA

- Date opened/acquired: 1994
- Renovated: 2002
- Size: 652,800 square feet
- Location: On Carson Street on Pittsburgh's south side along 1.2 miles of the Monongahela River.
  - historic redevelopment
  - one of Pittsburgh's largest tourist destinations
  - features shopping, dining, hospitality and entertainment
  - pedestrian and transit links to the Central Business District
  - the largest downtown parking facility outside of Heinz Field