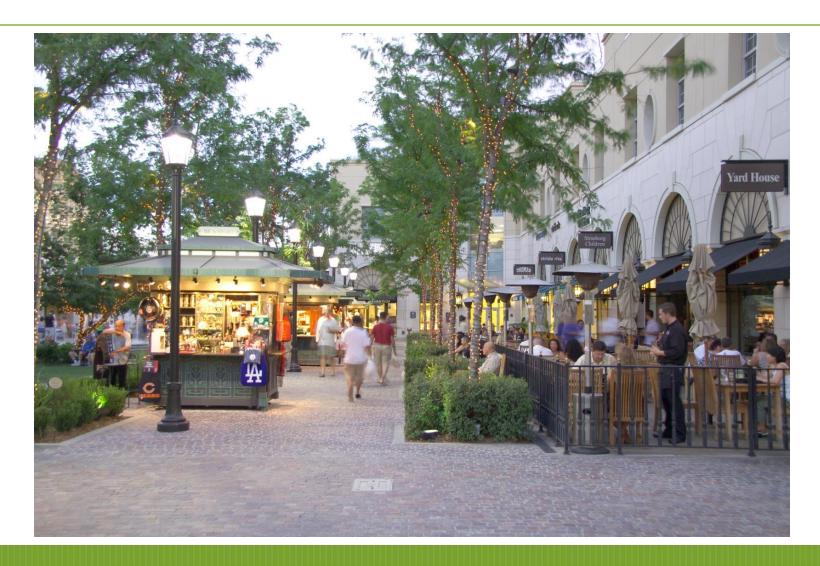

# Short Pump Town Center

#### Richmond, VA

• Opened: October 2003

• **Expanded**: 2005

Renovation: 2014

Size: 1.3 million square feet

Location: Richmond, VA

- open-air pedestrian only lifestyle center
- 120 specialty stores, restaurants, food court, Hyatt hotel
- public plazas