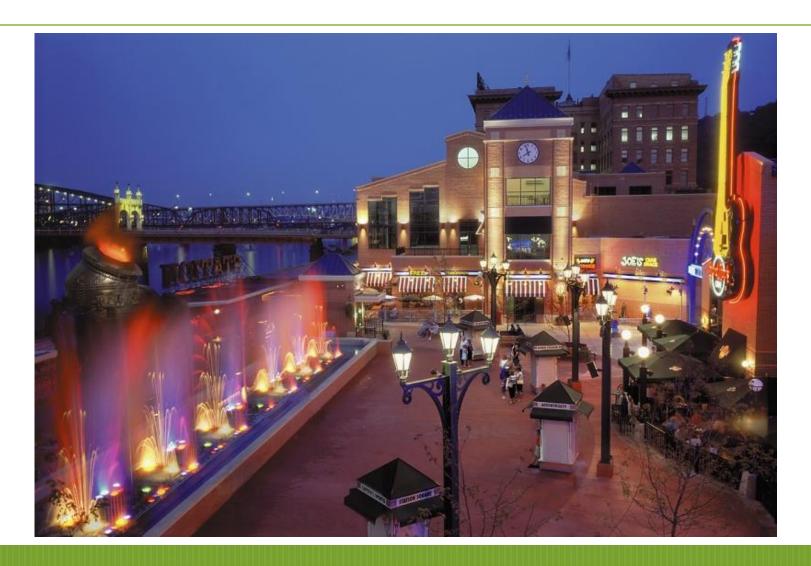

# Station Square

#### Pittsburgh, PA

- Date opened/acquired: 1994
- Renovated: 2002
- Size: 652,800 square feet
- Location: On Carson Street on Pittsburgh's south side along 1.2 miles of the Monongahela River.
  - historic redevelopment
  - one of Pittsburgh's largest tourist destinations
  - features shopping, dining, hospitality and entertainment
  - pedestrian and transit links to the Central Business District
  - the largest downtown parking facility outside of Heinz Field