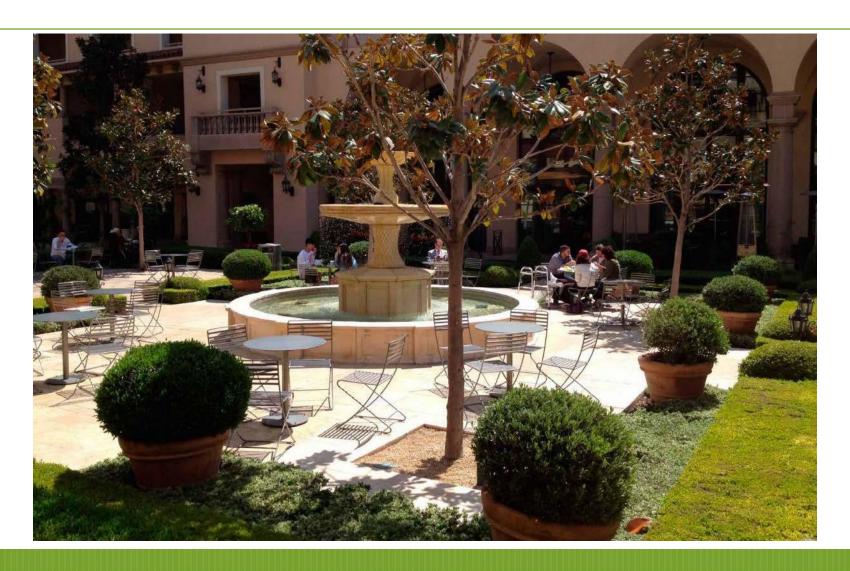

#### Richmond, VA

• Opened: October 2003

• **Expanded**: 2005

Renovation: 2014

Size: 1.3 million square feet

Location: Richmond, VA

- open-air pedestrian only lifestyle center
- 120 specialty stores, restaurants, food court, Hyatt hotel
- public plazas

- New pedestrian bridge
- 2 New covered pedestrian bridge
- 3 New landscape/fountain feature
- 4 Pavilion seating rooms
- S New programmable event space and signature fountain
- 6 Cafe seating
- 7 New elevator
- 8 New stage area under bridge