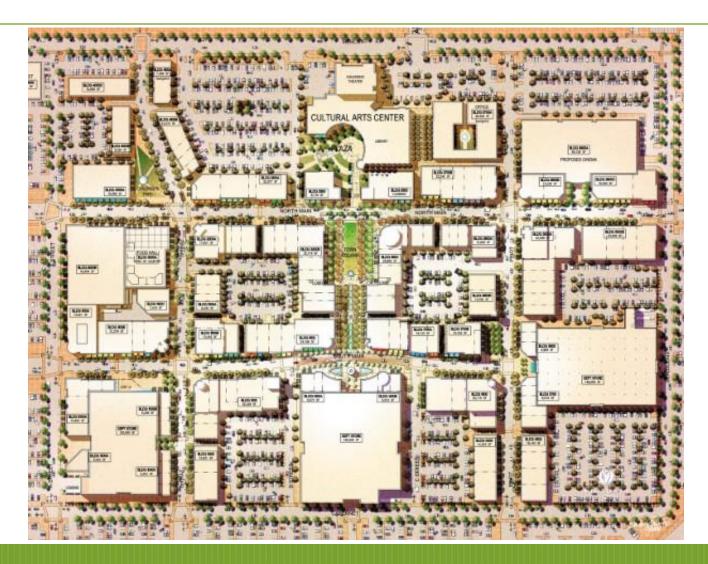

Central Plaza: Plan

#### Rancho Cucamonga, CA

- Opened: October 2004
- Size: 1.2 million square feet
- Location: Interstate 15 and Foothill Boulevard 37 miles east of downtown Los Angeles
  - open-air town center at the heart of a 160-acre, "main street" community
  - more than 16 million shoppers annually
  - 170 specialty stores
  - office
  - public plazas
  - civic cultural arts center, library & playhouse