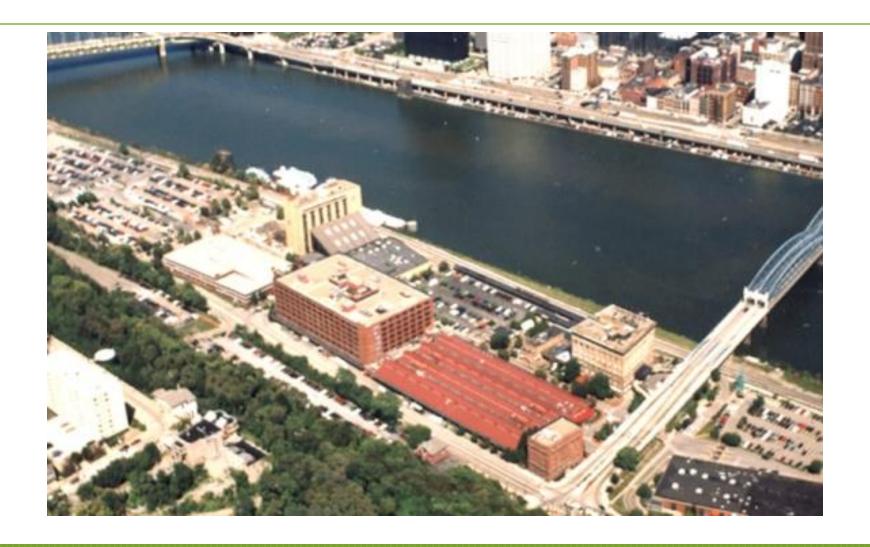

# Station Square

#### Pittsburgh, PA

- Date opened/acquired: 1994
- Renovated: 2002
- Size: 652,800 square feet
- Location: On Carson Street on Pittsburgh's south side along 1.2 miles of the Monongahela River.
  - historic redevelopment
  - one of Pittsburgh's largest tourist destinations
  - features shopping, dining, hospitality and entertainment
  - pedestrian and transit links to the Central Business District
  - the largest downtown parking facility outside of Heinz Field