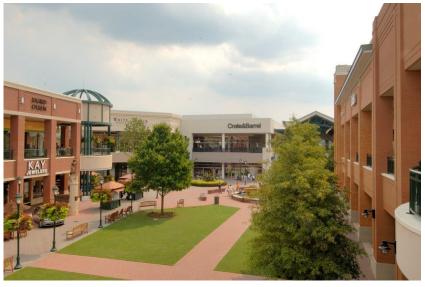

# Short Pump Town Center

#### Richmond, VA

• Opened: October 2003

• **Expanded**: 2005

Renovation: 2014

Size: 1.3 million square feet

Location: Richmond, VA

- open-air pedestrian only lifestyle center
- 120 specialty stores, restaurants, food court, Hyatt hotel
- public plazas