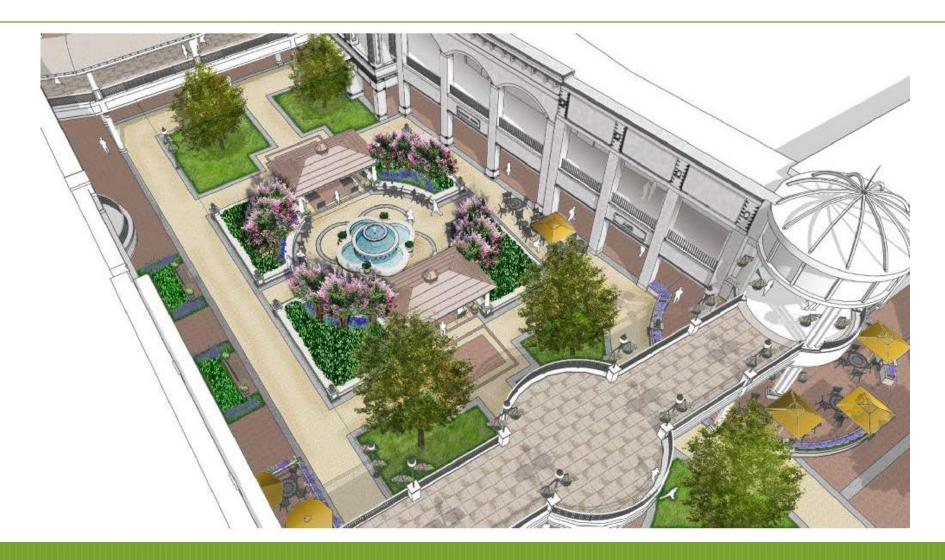

#### Richmond, VA

• Opened: October 2003

• **Expanded**: 2005

Renovation: 2014

Size: 1.3 million square feet

Location: Richmond, VA

- open-air pedestrian only lifestyle center
- 120 specialty stores, restaurants, food court, Hyatt hotel
- public plazas

- New pedestrian bridge
- 2 New covered pedestrian bridge
- 3 New landscape/fountain feature
- 4 Pavilion seating rooms
- S New programmable event space and signature fountain
- 6 Cafe seating
- 7 New elevator
- 8 New stage area under bridge