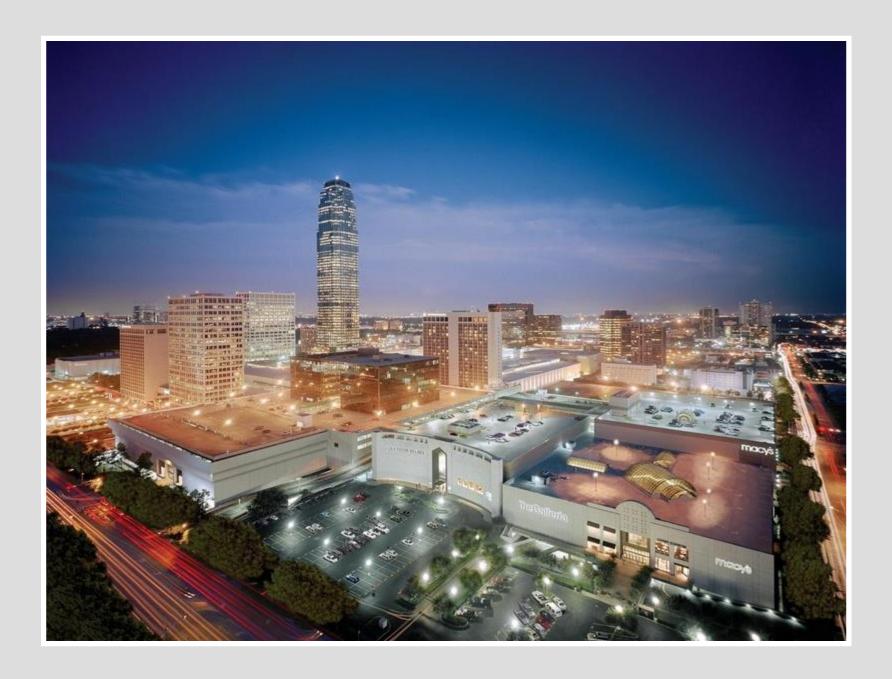

#### NUMBER OF SHOPPING CENTERS IN THE WORLD

| UNITED STATES     | 120,000 |
|-------------------|---------|
| CANADA            | 7,000   |
| CHINA             | 4,000   |
| AUSTRALIA         | 4,000   |
| EUROPE - RUSSIA   | 3,000   |
| REST OF THE WORLD | 11,000  |
| TOTAL             | 149,000 |



#### UPTOWN - VICTORIA, BC









#### GUILFORD TOWN CENTRE - SURREY, BC











#### **ORIGINAL CENTERS**

- 1. STRIP
- 2. **NEIGHBOURHOOD**
- 3. COMMUNITY
- 4. REGIONAL



#### **TODAY'S CENTERS ALSO INCLUDE**

5. SUPER REGIONAL 10. OUTLETS / "THE MILLS"

6. POWER CENTER 11. TOWN CENTER

7. LIFESTYLE CENTER 12. NEW URBANISM

8. URBAN ENTERTAINMENT 13. CAPTIVE MARKETS

• AIRPORTS

STADIUMS

HOSPITALS

Performing Arts

TRANSIT STATIONS



**HYBRID** 

# THE GALLERIA – HOUSTON, TX





## MALL OF THE EMIRATES - DUBAI, UAE





# Dubai Mall - Dubai, UAE





## AMERICANA AT BRAND - GLENDALE, CA







# PACIFIC FAIR - BROADBEACH, QUEENSLAND







# WESTFIELD LONDON – LONDON, U.K.







## GRAND BAZAAR - ISTANBUL, TURKEY







#### **CHAPTERS INDIGO**











#### HALLMARK HMK











#### FERRARI STORE







## WHOLE FOODS





## **S**AFEWAY









#### **WAL-MART**