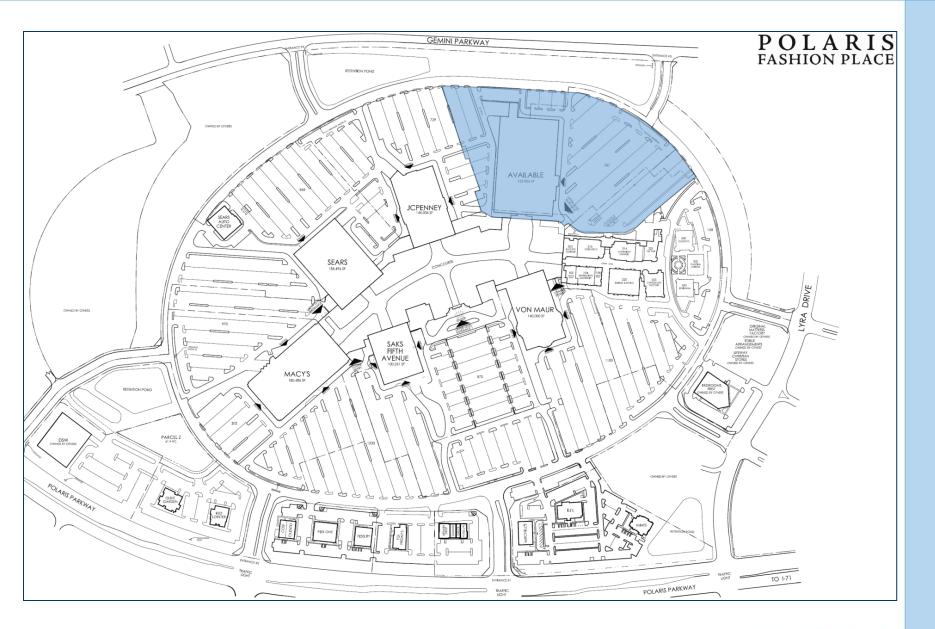

#### <u>2012/2013 Redevelopment</u>:

Commenced Outlet redevelopments at:

The Outlet Collection I Jersey Gardens

The Outlet Collection I Seattle

Finalize plans for of 125,000 sf of new open-air retail at Polaris Fashion Place in Columbus, Ohio