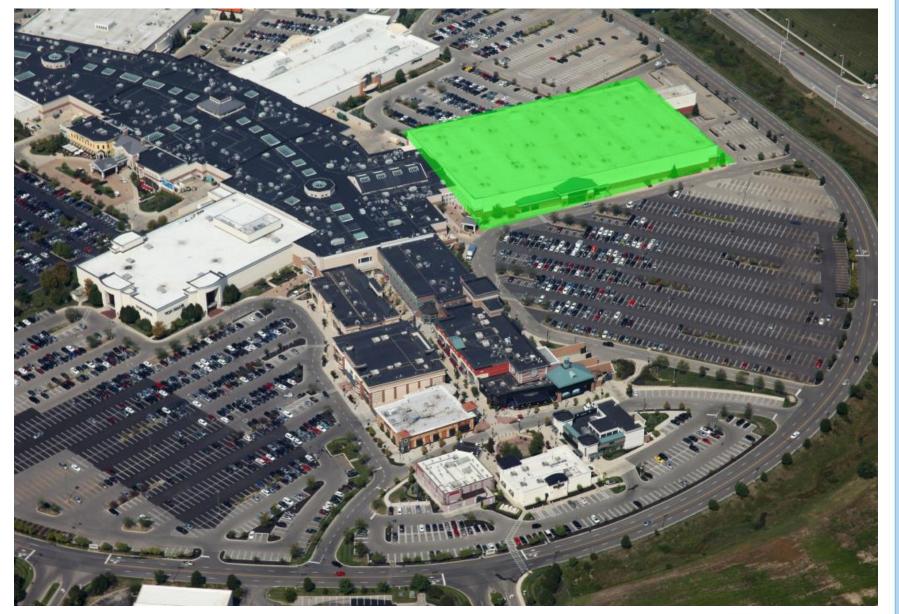

#### <u>2012/2013 Redevelopment</u>:

Commenced Outlet redevelopments at:

The Outlet Collection I Jersey Gardens

The Outlet Collection I Seattle

Finalize plans for of 125,000 sf of new open-air retail at Polaris Fashion Place in Columbus, Ohio