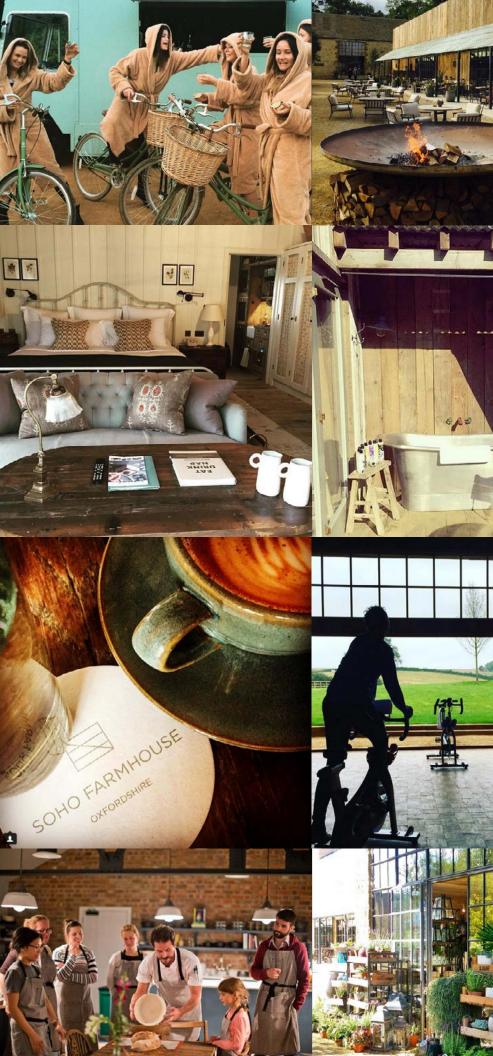

FARM FLOWER:

PLANTS PLANTS PLANTS PLANTS WINTACE VASE VINTACE VASE FOLLOW U.G.O. FARM\_FLOWN

OLEN A

Oxfordshire, England

Podere II Casale / near Pienza, Tuscany