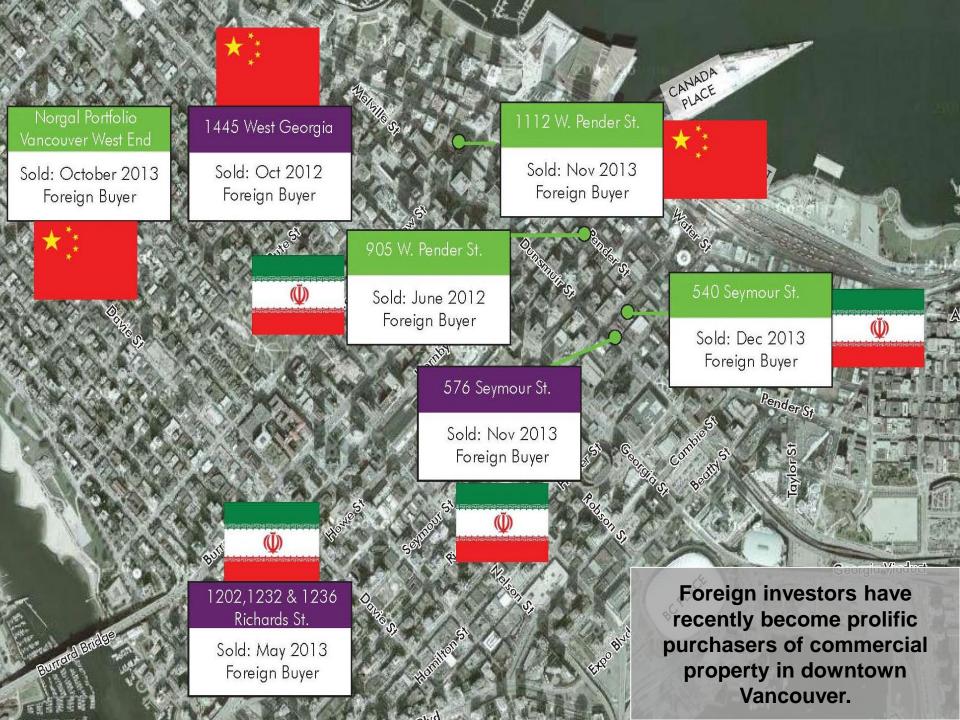

## High interest from all buyer groups today

**Pension Funds** 

Foreign Investors

**REITS** 

**Syndicators** 

**Private Buyers** 

**Developers** 

Overall limited availability is placing upward pressure on prices.