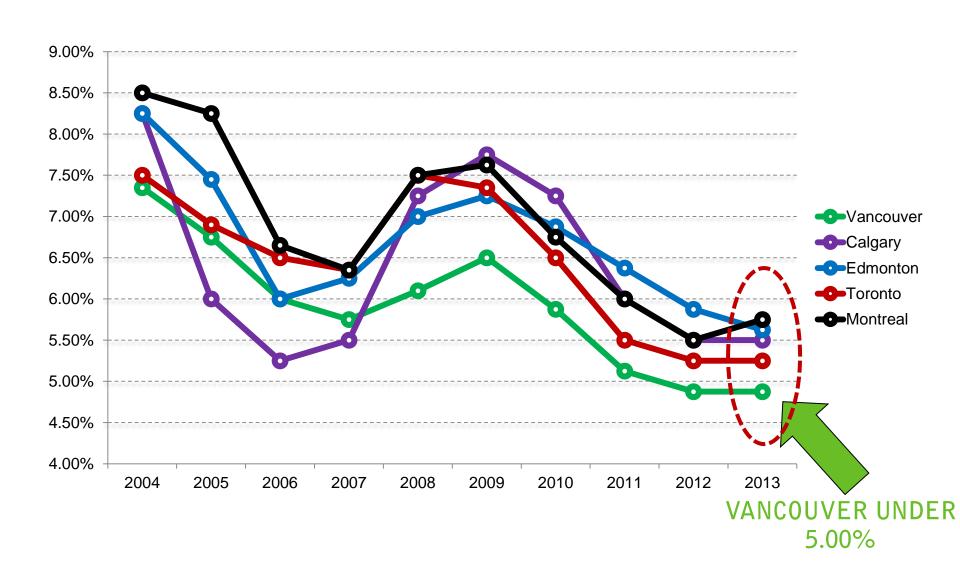

## VANCOUER: A GLOBAL GATEWAY CITY

CBRE National Investment Team

Tony Quattrin
Vice Chairman
National Investment
Team

April 10, 2014



## "Vancouver continues to be one of the most livable cities in the world"



- International migration accounts for 77% of BC's population gain
- ➤ Between 30,000 50,000 net new migrants settle in BC each year





## High interest from all buyer groups today

**Pension Funds** 



Foreign Investors



**REITS** 



**Syndicators** 



**Private Buyers** 



**Developers** 









Overall limited availability is placing upward pressure on prices.

## **AAA/A CLASS DOWNTOWN VANCOUVER OFFICE CAP RATES**