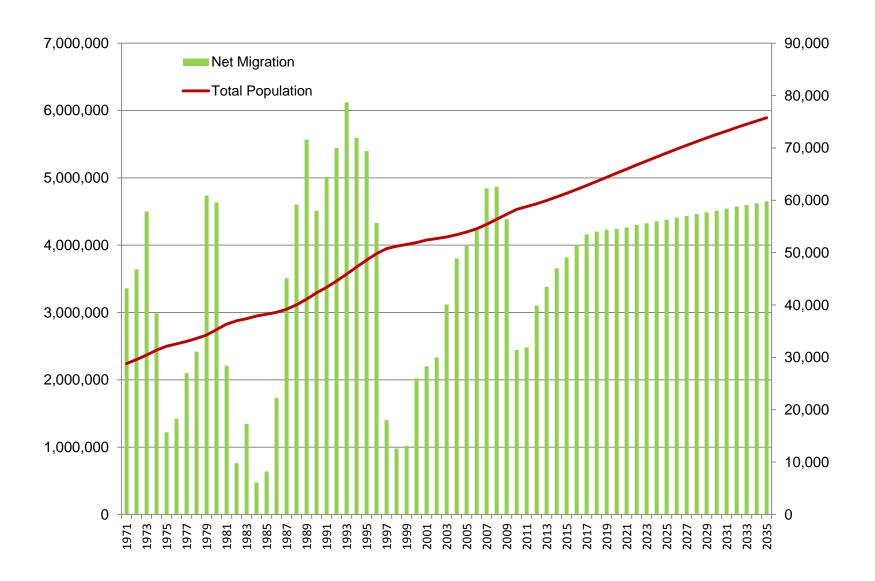

## "Vancouver continues to be one of the most livable cities in the world"

- International migration accounts for 77% of BC's population gain
- ➤ Between 30,000 50,000 net new migrants settle in BC each year