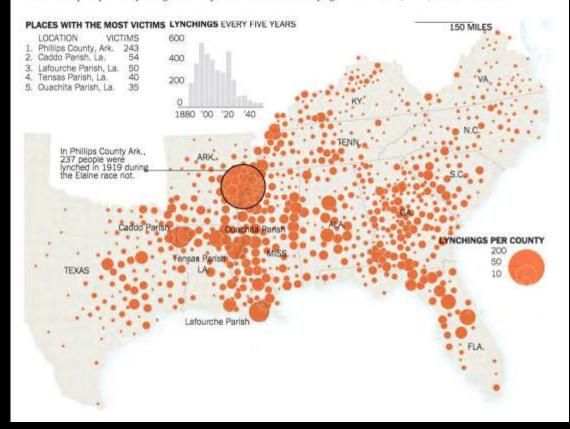

# History of Lynchings in the South Documents Nearly 4,000 Names

February 10, 2015

#### Map of 73 Years of Lynchings

The most recent data on lynching, compiled by the Equal Justice Initiative, shows premeditated murders carried out by at least three people from 1877 to 1950 in 12 Southern states. The killers claimed to be enforcing some form of social justice. The alleged offenses that prompted the lynchings included political activism and testifying in court. FEB. 9, 2015 | RELATED ARTICLE