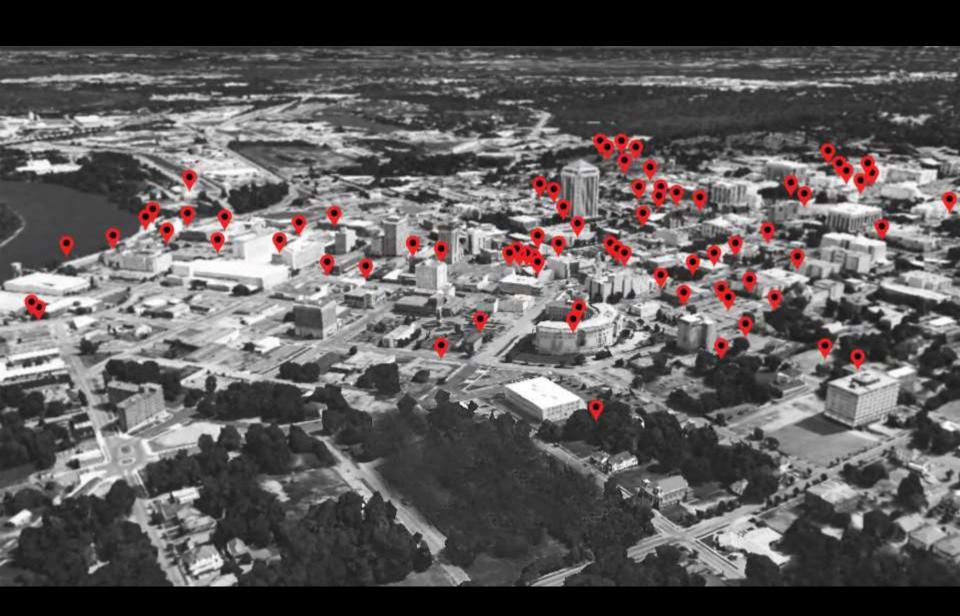

# History of Lynchings in the South Documents Nearly 4,000 Names

February 10, 2015

#### Map of 73 Years of Lynchings

The most recent data on lynching, compiled by the Equal Justice Initiative, shows premeditated murders carried out by at least three people from 1877 to 1950 in 12 Southern states. The killers claimed to be enforcing some form of social justice. The alleged offenses that prompted the lynchings included political activism and testifying in court. FEB. 9, 2015 | RELATED ARTICLE