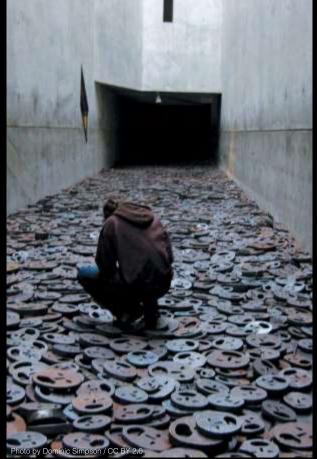

"If [Will McBride] left one drop of sweat, one drop of blood, one hair follicle – I pray that I dug it up and now that his whole body would be at peace."

- Anthony Ray Hinton