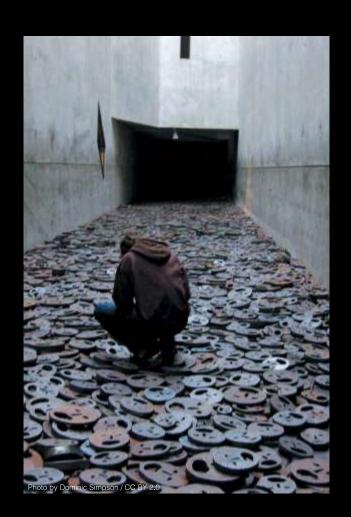

# History of Lynchings in the South Documents Nearly 4,000 Names

February 10, 2015

#### Map of 73 Years of Lynchings

The most recent data on lynching, compiled by the Equal Justice Initiative, shows premeditated murders carried out by at least three people from 1877 to 1950 in 12 Southern states. The killers claimed to be enforcing some form of social justice. The alleged offenses that prompted the lynchings included political activism and testifying in court. FEB. 9, 2015 | RELATED ARTICLE