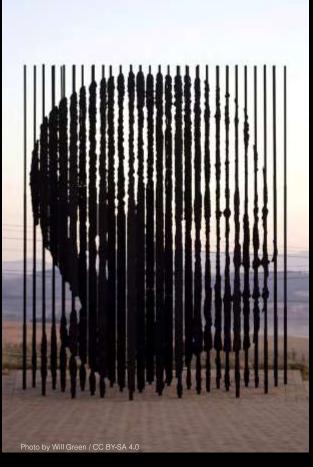

#### **Bryan Stevenson**

Equal Justice Initiative - Founder

"If [Will McBride] left one drop of sweat, one drop of blood, one hair follicle – I pray that I dug it up and now that his whole body would be at peace."

- Anthony Ray Hinton