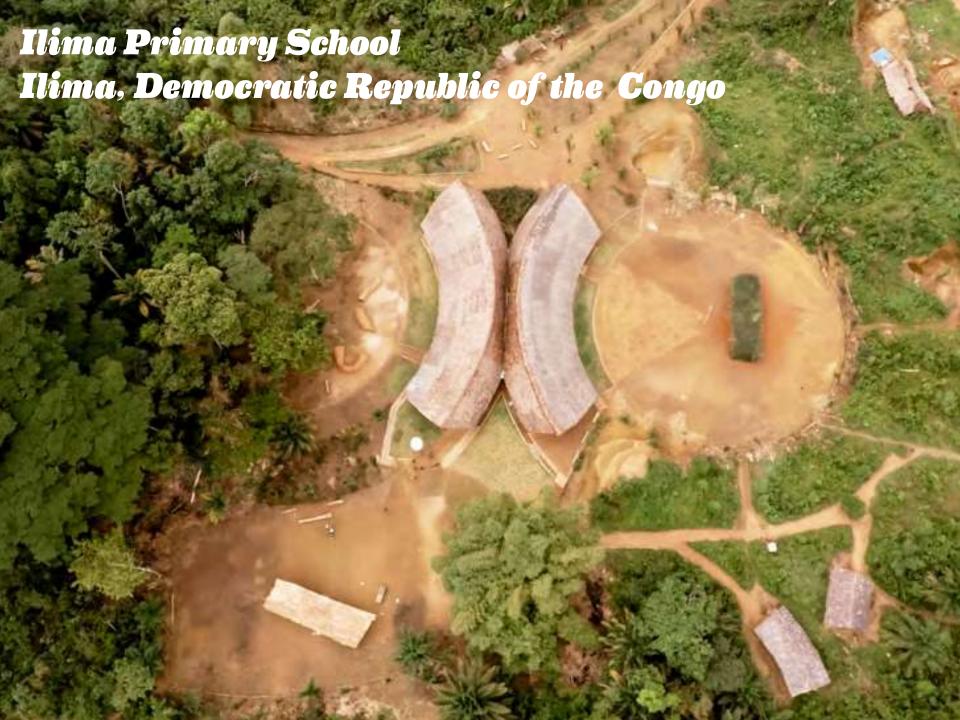

## Ilima Primary School, Democratic Republic of the Congo

**ROOF MATERIAL COMPARISON** O **METAL THATCH HARDWOOD TILE-FIRED BAMBOO** life span 0.5 1-2 15-20 0.5 20 \$\$ \$ cost (P) (P) \$=more expensive import cost = distance traveled W W W labor n=more workers replicability low/medium/high HIGH HIGH LOW **MEDIUM MEDIUM** maintenance n=more workers env. sustainability
=more sustainable **EASY MEDIUM EASY HARD MEDIUM** 

structural simplicity
easy/medium/hard dependency on AWF MIND PATTACE ATTACE ATTACE =more AWF involvement