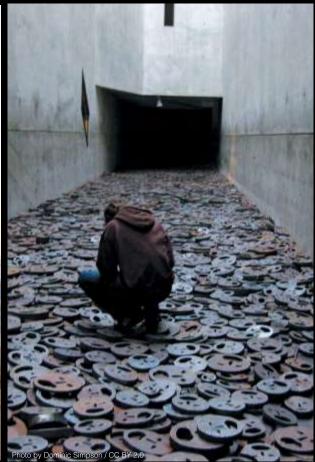

# History of Lynchings in the South Documents Nearly 4,000 Names

February 10, 2015

#### Map of 73 Years of Lynchings

The most recent data on lynching, compiled by the Equal Justice Initiative, shows premeditated murders carried out by at least three people from 1877 to 1950 in 12 Southern states. The killers claimed to be enforcing some form of social justice. The alleged offenses that prompted the lynchings included political activism and testifying in court. FEB. 9, 2015 | RELATED ARTICLE