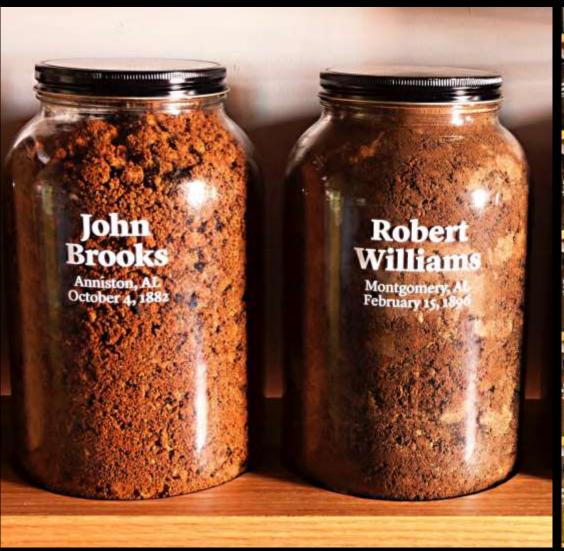

#### **Bryan Stevenson**

Equal Justice Initiative - Founder

#### The New York Times

# History of Lynchings in the South Documents Nearly 4,000 Names

February 10, 2015

#### Map of 73 Years of Lynchings

The most recent data on lynching, compiled by the Equal Justice Initiative, shows premeditated murders carried out by at least three people from 1877 to 1950 in 12 Southern states. The killers claimed to be enforcing some form of social justice. The alleged offenses that prompted the lynchings included political activism and testifying in court. FEB. 9, 2015 | RELATED ARTICLE

"If [Will McBride] left one drop of sweat, one drop of blood, one hair follicle – I pray that I dug it up and now that his whole body would be at peace."

- Anthony Ray Hinton