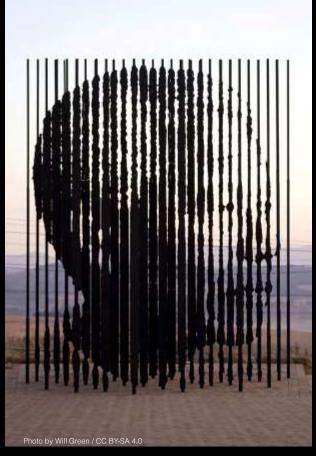

#### **Bryan Stevenson**

Equal Justice Initiative - Founder

"If [Will McBride] left one drop of sweat, one drop of blood, one hair follicle – I pray that I dug it up and now that his whole body would be at peace."

- Anthony Ray Hinton