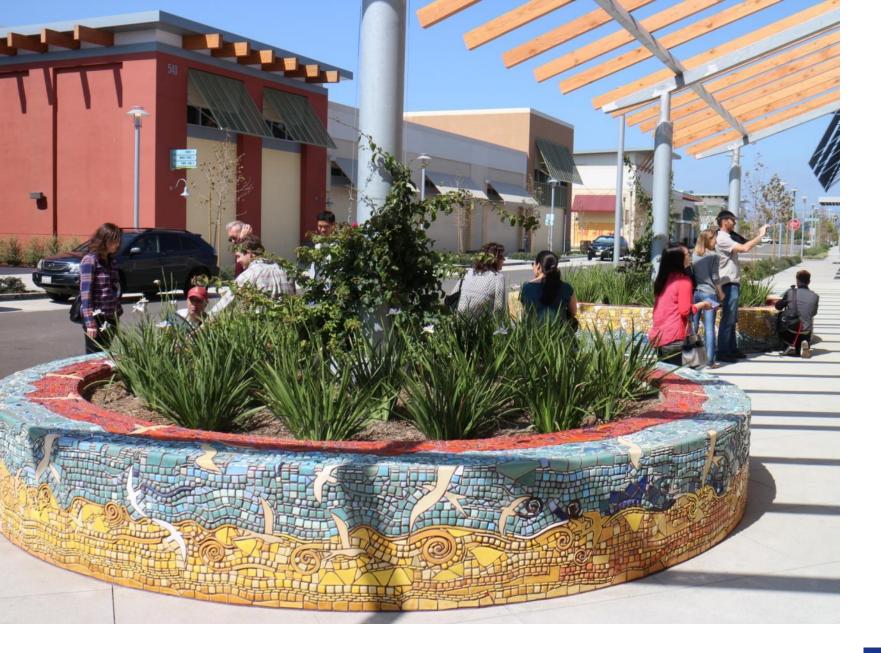

2 FRANK BAUER Ceramic Tile Murals

Frank Bauer is a ceramic artist who specializes in mosaics that feature intricate patterning, texture and form. Bauer's works are widely recognized for their vibrant colors and are inspired by European folk art traditions and historical/decorative arts.