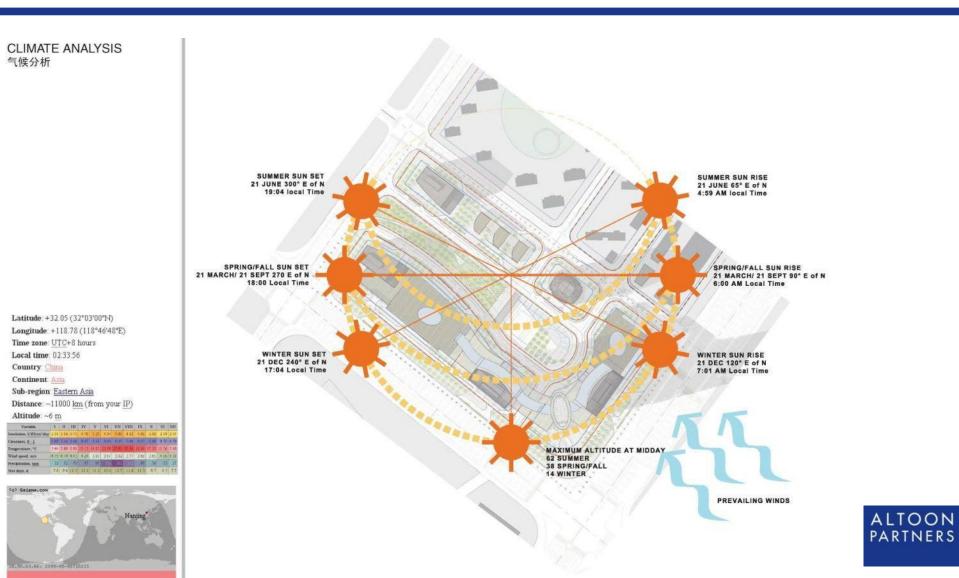

## **Contextual Evaluation**

- Natural Forces—Human Comfort
  - Sun
  - Wind
  - Precipitation
  - Humidity
  - Temperature Range

**Natural Forces** 