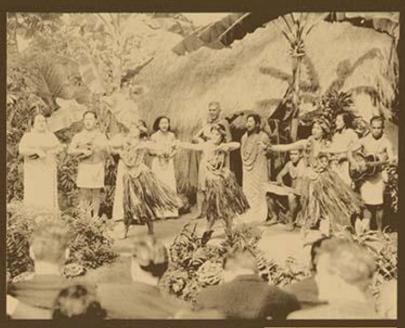

## Waikiki - Hula

Beginning with the first western explorers to land in Hawai'i, many artists' renderings showed hula dancers entertaining the strangers from far away.

As more and more tourists came to Waikiki, hula shows for visitors from around the world were soon to be found everywhere. For sixty-five years the Kodak Hula Show reigned as the single most popular hula show of all time, drawing thousands of visitors each year. It was a must see attraction.

Hilo Hattie, a very popular star, was probably the most famous hula dancer-entertainer to emerge out of Waikiki. She carved a niche for herself with her specialty comedic hulas.

The popularity of the hula prompted inclusion of hula images as central to much of the marketing and advertising campaigns that helped establish Waikiki as the world's best known beach resort.