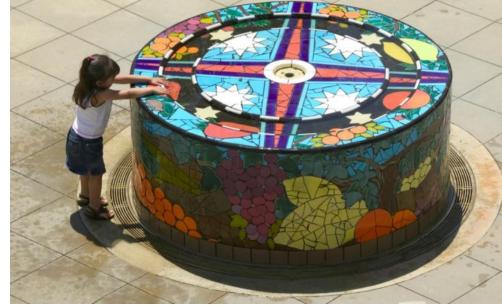

2 FRANK BAUER Ceramic Tile Murals

Frank Bauer is a ceramic artist who specializes in mosaics that feature intricate patterning, texture and form. Bauer's works are widely recognized for their vibrant colors and are inspired by European folk art traditions and historical/decorative arts.