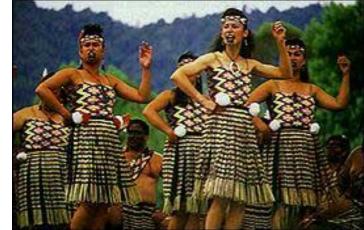

## Waikiki - Hula

Beginning with the first western explorers to land in Hawai'i, many artists' renderings showed hula dancers entertaining the strangers from far away.

As more and more tourists came to Waikiki, hula shows for visitors from around the world were soon to be found everywhere. For sixty-five years the Kodak Hula Show reigned as the single most popular hula show of all time, drawing thousands of visitors each year. It was a must see attraction.

Hilo Hattie, a very popular star, was probably the most famous hula dancer-entertainer to emerge out of Waikiki. She carved a niche for herself with her specialty comedic hulas.

The popularity of the hula prompted inclusion of hula images as central to much of the marketing and advertising campaigns that helped establish Waikiki as the world's best known beach resort.