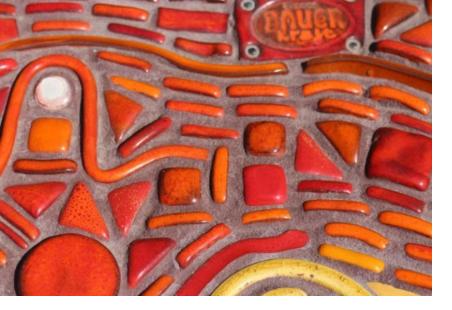

2 FRANK BAUER Ceramic Tile Murals

Frank Bauer is a ceramic artist who specializes in mosaics that feature intricate patterning, texture and form. Bauer's works are widely recognized for their vibrant colors and are inspired by European folk art traditions and historical/decorative arts.