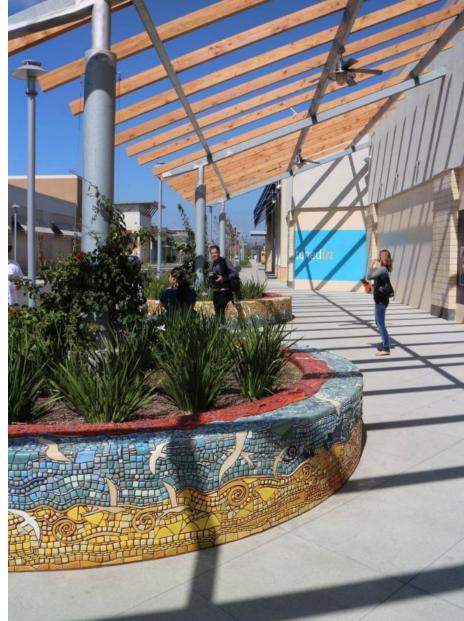

2 FRANK BAUER Ceramic Tile Murals

Frank Bauer is a ceramic artist who specializes in mosaics that feature intricate patterning, texture and form. Bauer's works are widely recognized for their vibrant colors and are inspired by European folk art traditions and historical/decorative arts.