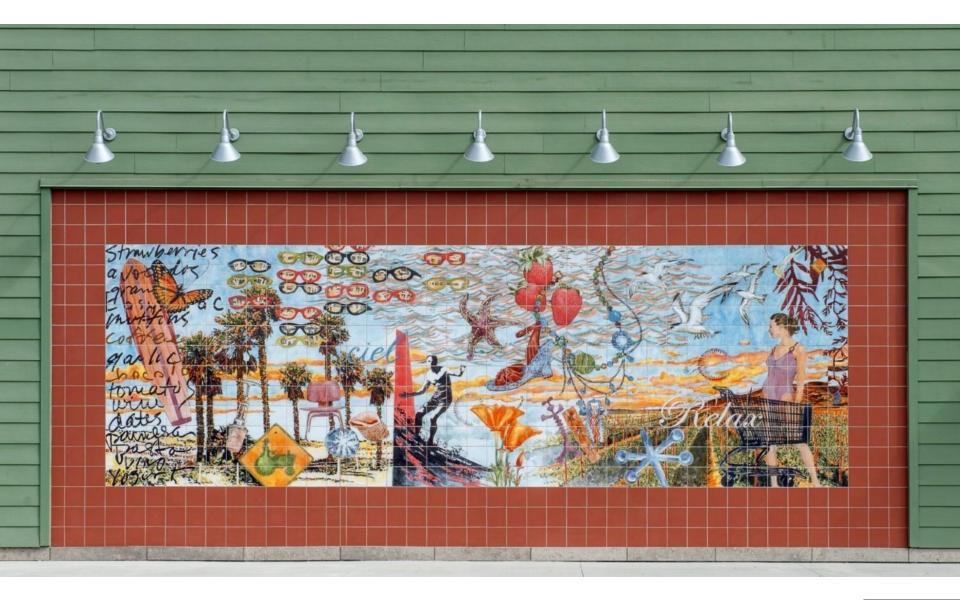

2 FRANK BAUER Ceramic Tile Murals

Frank Bauer is a ceramic artist who specializes in mosaics that feature intricate patterning, texture and form. Bauer's works are widely recognized for their vibrant colors and are inspired by European folk art traditions and historical/decorative arts.

3 KEVIN NEWMAN Ceramic Tile Murals

Kevin Newman trained at the Academy of Fine Arts in Philadelphia. From commissioned paintings & murals to prints, posters & publishing to illustration & the world of advertising Kevin Newman's career has spanned fo more than three decades.