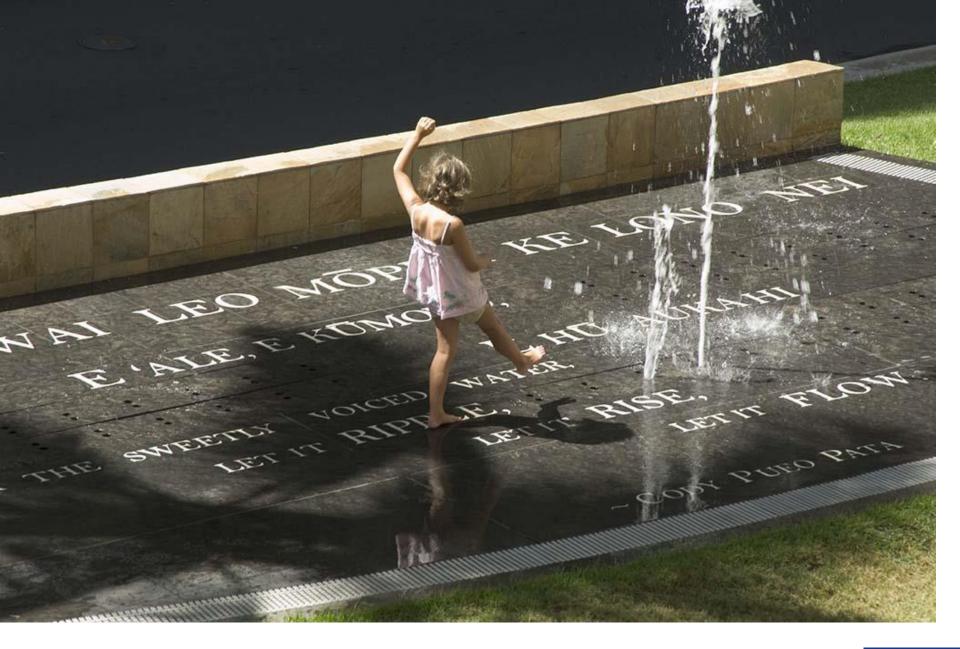

## Waikiki - Hula

Beginning with the first western explorers to land in Hawai'i, many artists' renderings showed hula dancers entertaining the strangers from far away.

As more and more tourists came to Waikiki, hula shows for visitors from around the world were soon to be found everywhere. For sixty-five years the Kodak Hula Show reigned as the single most popular hula show of all time, drawing thousands of visitors each year. It was a must see attraction.

Hilo Hattie, a very popular star, was probably the most famous hula dancer-entertainer to emerge out of Waikiki. She carved a niche for herself with her specialty comedic hulas.

The popularity of the hula prompted inclusion of hula images as central to much of the marketing and advertising campaigns that helped establish Waikiki as the world's best known beach resort.