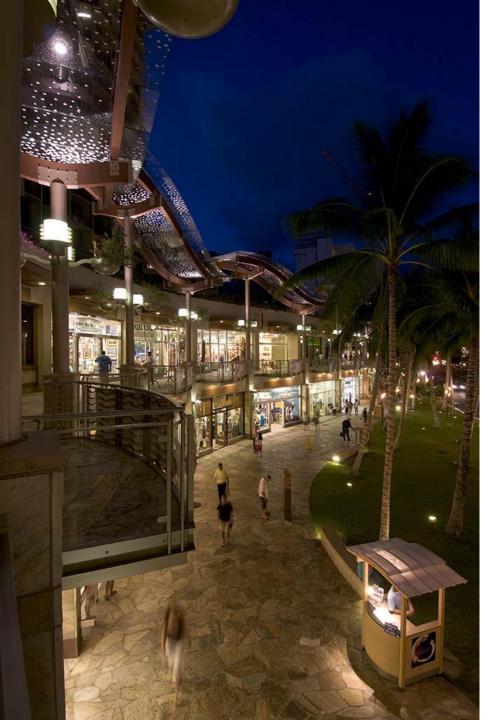

## Waikiki - Hula

Beginning with the first western explorers to land in Hawai'i, many artists' renderings showed hula dancers entertaining the strangers from far away.

As more and more tourists came to Waikiki, hula shows for visitors from around the world were soon to be found everywhere. For sixty-five years the Kodak Hula Show reigned as the single most popular hula show of all time, drawing thousands of visitors each year. It was a must see attraction.

Hilo Hattie, a very popular star, was probably the most famous hula dancer-entertainer to emerge out of Waikiki. She carved a niche for herself with her specialty comedic hulas.

The popularity of the hula prompted inclusion of hula images as central to much of the marketing and advertising campaigns that helped establish Waikiki as the world's best known beach resort.