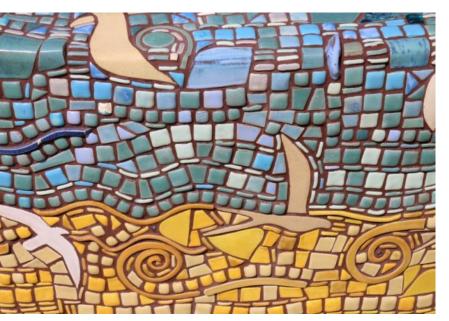

2 FRANK BAUER Ceramic Tile Murals

Frank Bauer is a ceramic artist who specializes in mosaics that feature intricate patterning, texture and form. Bauer's works are widely recognized for their vibrant colors and are inspired by European folk art traditions and historical/decorative arts.