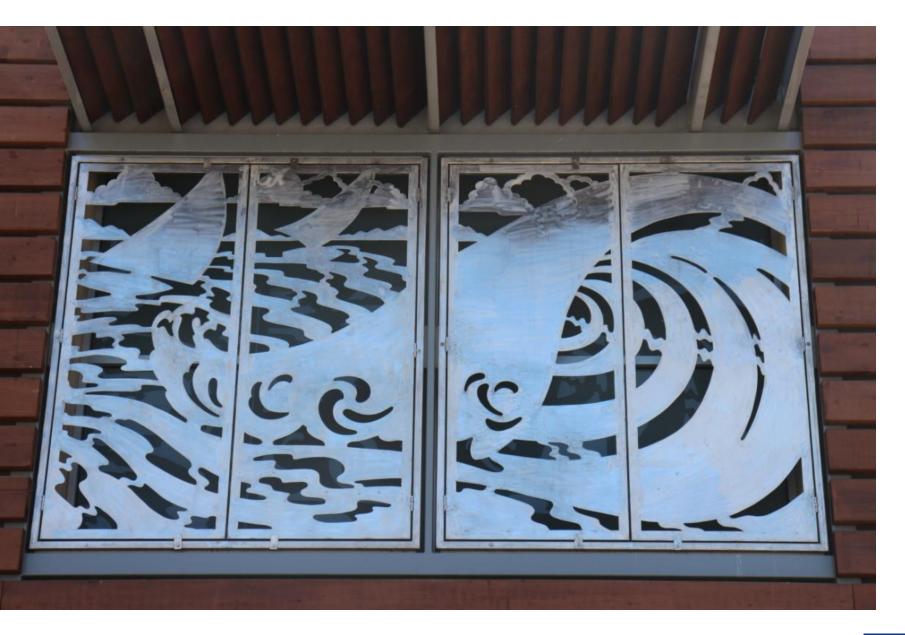

## world class *art progr*

MICHAEL AMESCUA Cut Metal Sculptures

Michael Amescua is a widely recognized sculptor who has received dozens of major public art commissions. At the heart of his imagery is his background in Anthropology and participation in the Chicano Art Movement.