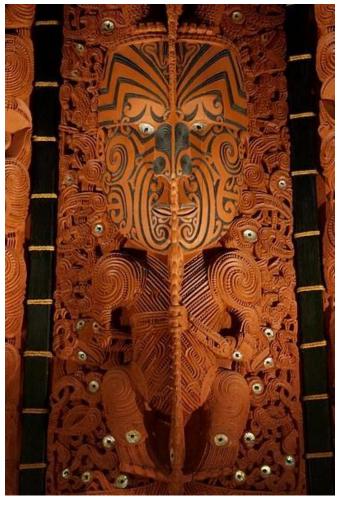

## 'ULĪ'ULĪ <sub>Rattle</sub>

Like the gourd drum (*jpu*), the '*uli*' *uli*' is a recognizable icon of hula and is unique to Hawa'i. The rartle is made by filling a coconut shell or gourd with the round, black seeds of the *ali* '*ipoe* (canna). A handle made of fiber is attached to the rartle and is tipped with a disc of feathers, although there are many old versions of the '*uli*' *uli* that do not have feathers. In traditional hula, the '*uli*' *uli* is held and shaken with the right hand while the left hand is used for hula gestures.