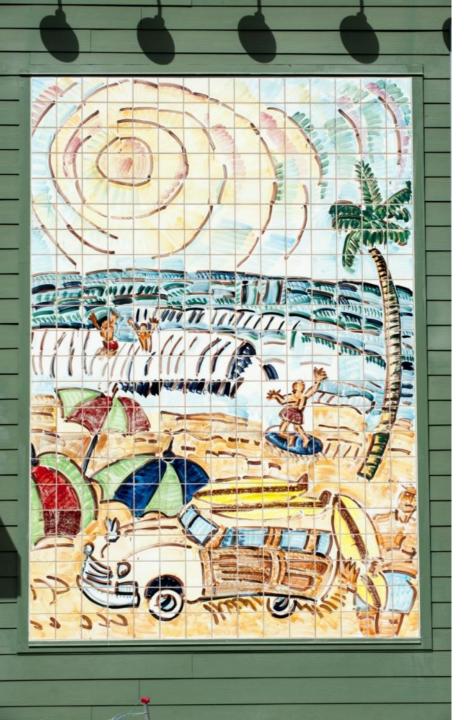

2 FRANK BAUER Ceramic Tile Murals

Frank Bauer is a ceramic artist who specializes in mosaics that feature intricate patterning, texture and form. Bauer's works are widely recognized for their vibrant colors and are inspired by European folk art traditions and historical/decorative arts.

3 KEVIN NEWMAN Ceramic Tile Murals

Kevin Newman trained at the Academy of Fine Arts in Philadelphia. From commissioned paintings & murals to prints, posters & publishing to illustration & the world of advertising Kevin Newman's career has spanned fo more than three decades.