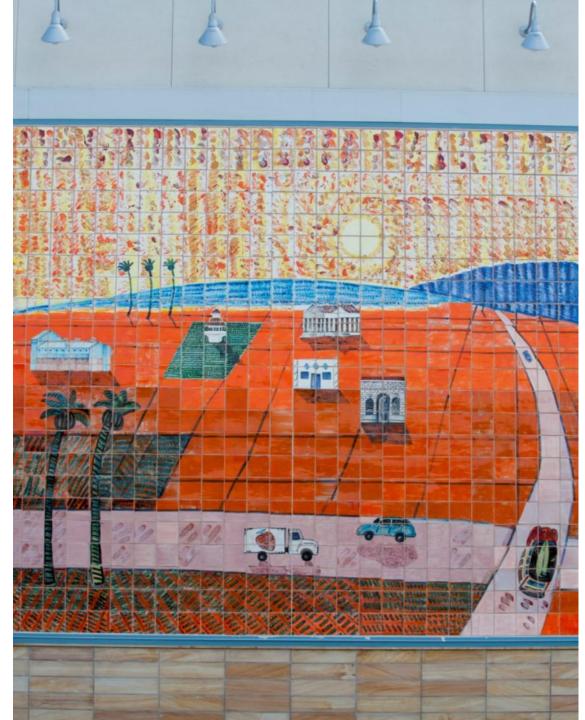

2 FRANK BAUER Ceramic Tile Murals

Frank Bauer is a ceramic artist who specializes in mosaics that feature intricate patterning, texture and form. Bauer's works are widely recognized for their vibrant colors and are inspired by European folk art traditions and historical/decorative arts.