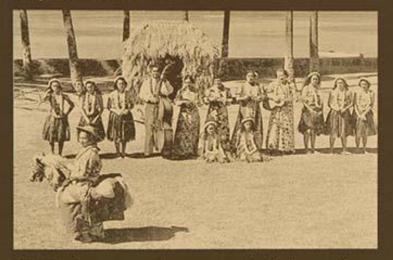

## Waikiki - Hula

Beginning with the first western explorers to land in Hawai'i, many artists' renderings showed hula dancers entertaining the strangers from far away.

As more and more tourists came to Waikiki, hula shows for visitors from around the world were soon to be found everywhere. For sixty-five years the Kodak Hula Show reigned as the single most popular hula show of all time, drawing thousands of visitors each year. It was a must see attraction.

Hilo Hattie, a very popular star, was probably the most famous hula dancer-entertainer to emerge out of Waikiki. She carved a niche for herself with her specialty comedic hulas.

The popularity of the hula prompted inclusion of hula images as central to much of the marketing and advertising campaigns that helped establish Waikiki as the world's best known beach resort.