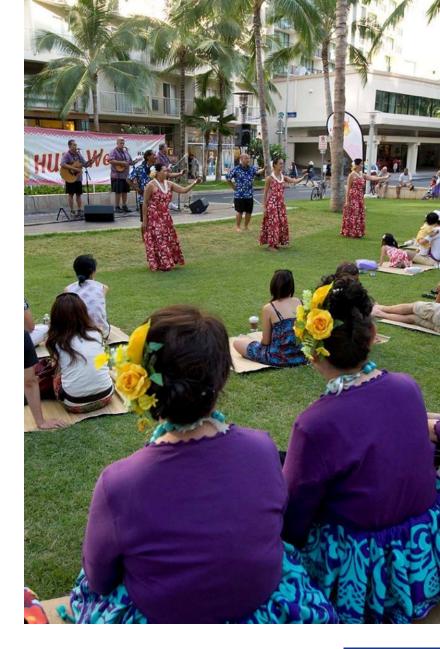

## Waikiki - Hula

Beginning with the first western explorers to land in Hawai'i, many artists' renderings showed hula dancers entertaining the strangers from far away.

As more and more tourists came to Waikiki, hula shows for visitors from around the world were soon to be found everywhere. For sixty-five years the Kodak Hula Show reigned as the single most popular hula show of all time, drawing thousands of visitors each year. It was a must see attraction.

Hilo Hattie, a very popular star, was probably the most famous hula dancer-entertainer to emerge out of Waikiki. She carved a niche for herself with her specialty comedic hulas.

The popularity of the hula prompted inclusion of hula images as central to much of the marketing and advertising campaigns that helped establish Waikiki as the world's best known beach resort.