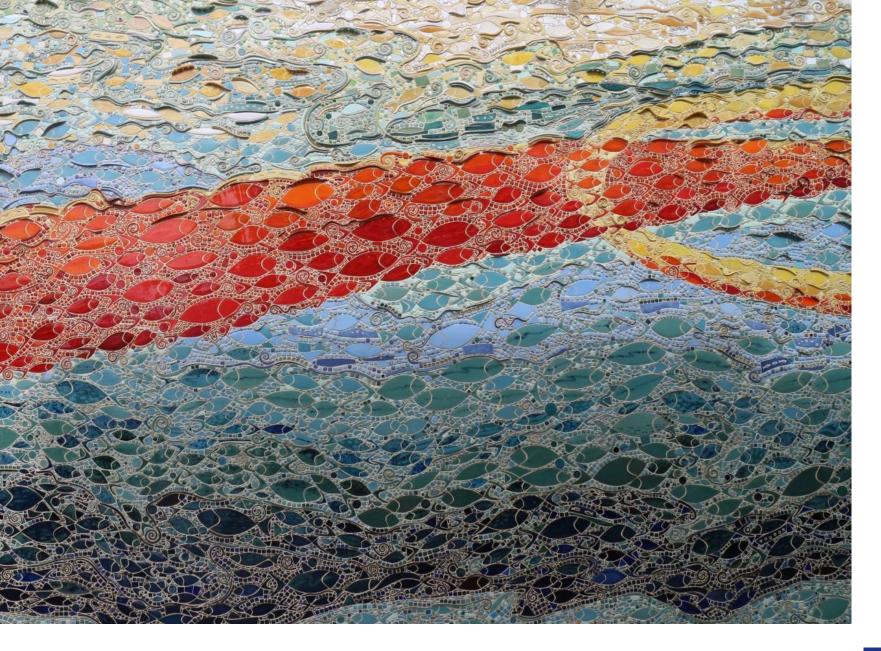

2 FRANK BAUER Ceramic Tile Murals

Frank Bauer is a ceramic artist who specializes in mosaics that feature intricate patterning, texture and form. Bauer's works are widely recognized for their vibrant colors and are inspired by European folk art traditions and historical/decorative arts.