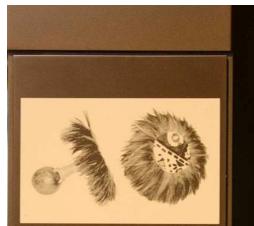

## 'ULĪ'ULĪ <sub>Rattle</sub>

Like the gourd drum (*jpu*), the '*uli*' *uli*' is a recognizable icon of hula and is unique to Hawa'i. The rartle is made by filling a coconut shell or gourd with the round, black seeds of the *ali* '*ipoe* (canna). A handle made of fiber is attached to the rartle and is tipped with a disc of feathers, although there are many old versions of the '*uli*' *uli* that do not have feathers. In traditional hula, the '*uli*' *uli* is held and shaken with the right hand while the left hand is used for hula gestures.