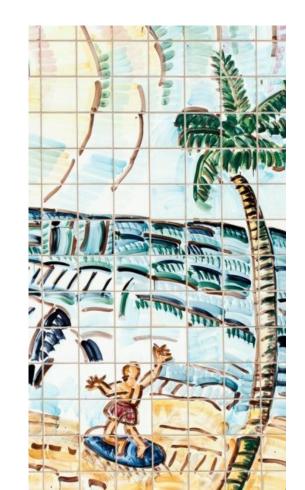

2 FRANK BAUER Ceramic Tile Murals

Frank Bauer is a ceramic artist who specializes in mosaics that feature intricate patterning, texture and form. Bauer's works are widely recognized for their vibrant colors and are inspired by European folk art traditions and historical/decorative arts.