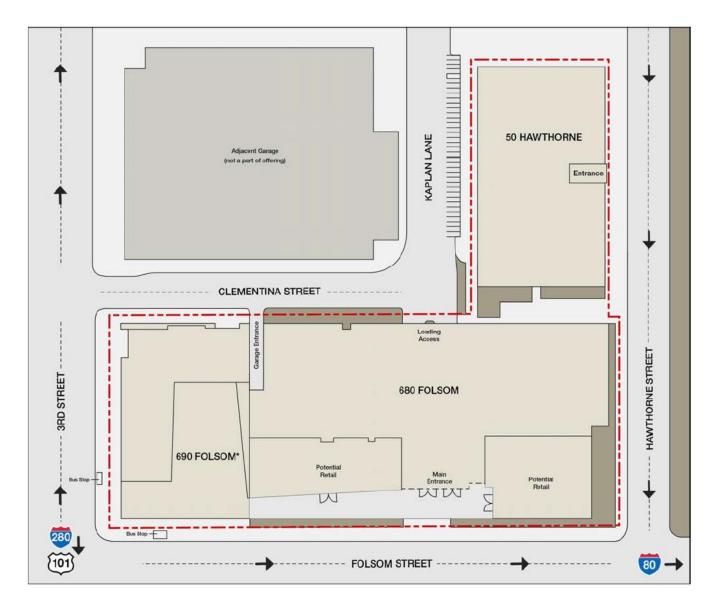

#### **TMG Partners**

- Privately-held, 31-year old investment and development firm focused exclusively on the Bay Area
- The Business Times' Most Active Developer in the Bay Area (2005-2012)
- Office, R&D, Residential (for-sale/rental), Retail, Mixed-Use
- Complex entitlements, development, re-positionings
- 23 million square feet
- \$3.5 Billion in assets developed





## 680 Folsom Street – Case Study





### **Location - Central SOMA: Heart of the City**



# **Circa 1974**







#### 680 Folsom – 2006 SBC Decides to Vacate & Sell





### 680 Folsom – Site Plan – 2 acres, 3 Buildings





## **Pre-Renovation Photos**







## Why Office vs. Residential







#### Why Office vs. Residential

- Inherent Value Despite antiquated systems and design, existing structure and permits = \$100psf
- Great location and "Bones"
  - 15' deck-to-deck, large floor-plate
  - Above code parking
- Entitlements Much faster, lesser impacts
- Reduced Risk Scale of residential project (750 units, multiphase) = long build & absorb
- Architecture can be fixed if bones are good



## 680 Folsom: Existing & Proposed







#### **Project Scope**

- Skidmore, Owings and Merrill architecture
- Vertical and horizontal additions 9 corner offices
- New exterior skin, lobby, core, and landscape
- Re-designed efficient building core
- New building systems and elevators
- High performance seismic upgra