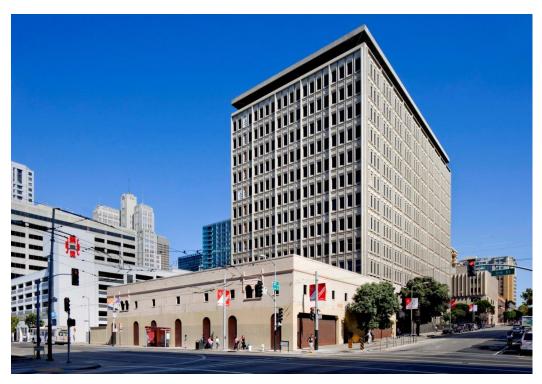

ion square feet
- \$3.5 Billion in assets developed





## 680 Folsom Street – Case Study





### **Location - Central SOMA: Heart of the City**



# **Circa 1974**







#### 680 Folsom – 2006 SBC Decides to Vacate & Sell





### 680 Folsom – Site Plan – 2 acres, 3 Buildings





## **Pre-Renovation Photos**







## Why Office vs. Residential







#### Why Office vs. Residential

- Inherent Value Despite antiquated systems and design, existing structure and permits = \$100psf
- Great location and "Bones"
  - 15' deck-to-deck, large floor-plate
  - Above code parking
- Entitlements Much faster, lesser impacts
- Reduced Risk Scale of residential project (750 units, multiphase) = long build & absorb
- Architecture can be fixed if bones are good



## 680 Folsom: Existing & Proposed







#### **Project Scope**

- Skidmore, Owings and Merrill architecture
- Vertical and horizontal additions 9 corner offices
- New exterior skin, lobby, core, and landscape
- Re-designed efficient building core
- New building systems and elevators
- High performance seismic upgrade PML <12%</li>
- Prominent signage opportunities
- Decks on roof and second floor
- LEED Core & Shell Platinum





#### **Expansion/New Core in large, efficient floorplates**







### **March 2012**







## June 2012







June 2013





## March 2014





# Macy's.com





# Macy's.com Roof Deck





## Macy's.com





# 680 Folsom