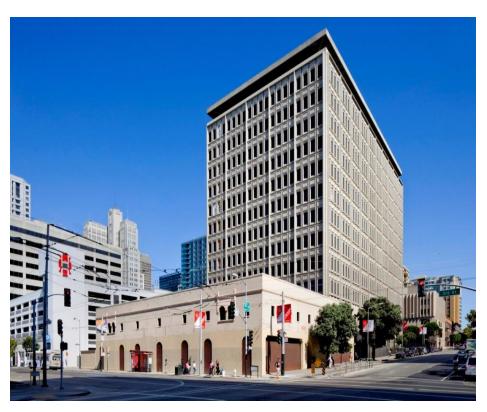

#### **TMG Partners**

- Privately-held, 31-year old investment and development firm focused exclusively on the Bay Area
- The Business Times' Most Active Developer in the Bay Area (2005-2012)
- Office, R&D, Residential (for-sale/rental), Retail, Mixed-Use
- Complex entitlements, development, re-positionings
- 23 million square feet
- \$3.5 Billion in assets developed





## 680 Folsom Street – Case Study





### **Location - Central SOMA: Heart of the City**



# **Circa 1974**







#### 680 Folsom – 2006 SBC Decides to Vacate & Sell





### 680 Folsom – Site Plan – 2 acres, 3 Buildings





## **Pre-Renovation Photos**







## Why Office vs. Residential







#### Why Office vs. Residential

- Inherent Value Despite antiquated systems and design, existing structure and permits = \$100psf
- Great location and "Bones"
  - 15' deck-to-deck, large floor-plate
  - Above code parking
- Entitlements Much faster, lesser impacts
- Reduced Risk Scale of residential project (750 units, multiphase) = long build & absorb
- Architecture can be fixed if bones are good



## 680 Folsom: Existing & Proposed







#### **Project Scope**

- Skidmore, Owings and Merrill architecture
- Vertical and horizontal additions 9 corner offices
- New exterior skin, lobby, core, and landscape
- Re-designed efficient building core
- New building systems and elevators
- High performance seismic upgrade PML <12%</li>
- Prominent signage opportunities
- Decks on roof and