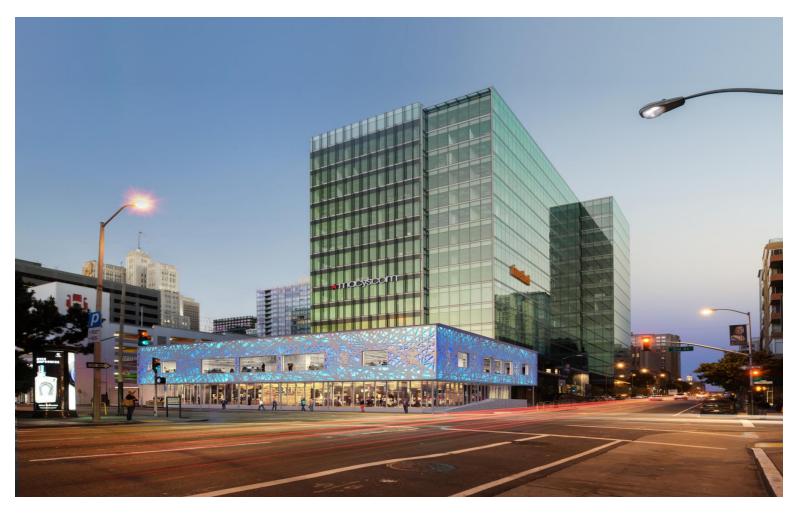

## 680 Folsom: Existing & Proposed

#### **Project Scope**

- Skidmore, Owings and Merrill architecture
- Vertical and horizontal additions 9 corner offices
- New exterior skin, lobby, core, and landscape
- Re-designed efficient building core
- New building systems and elevators
- High performance seismic upgrade PML <12%</li>
- Prominent signage opportunities
- Decks on roof and second floor
- LEED Core & Shell Platinum