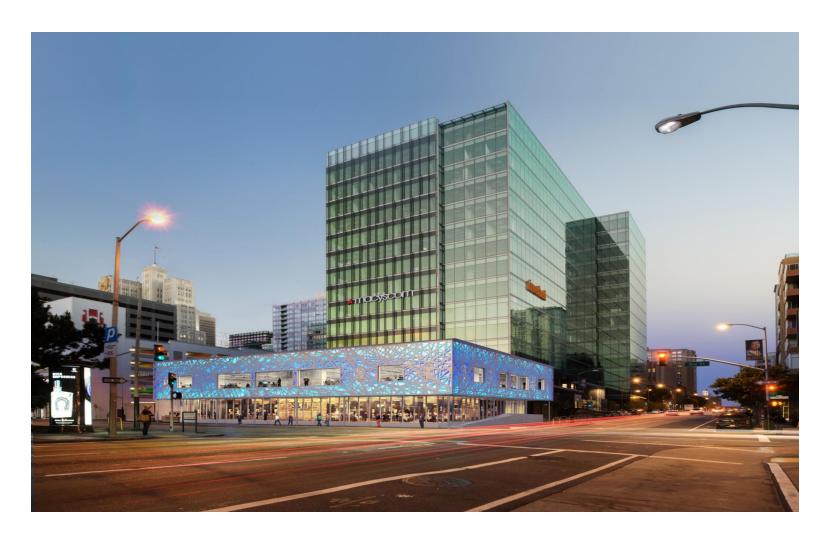

## 680 Folsom: Existing & Proposed

#### **Project Scope**

- Skidmore, Owings and Merrill architecture
- Vertical and horizontal additions 9 corner offices
- New exterior skin, lobby, core, and landscape
- Re-designed efficient building core
- New building systems and elevators
- High performance seismic upgrade PML <12%</li>
- Prominent signage opportunities
- Decks on roof and second floor
- LEED Core & Shell Platinum

# 680 Folsom