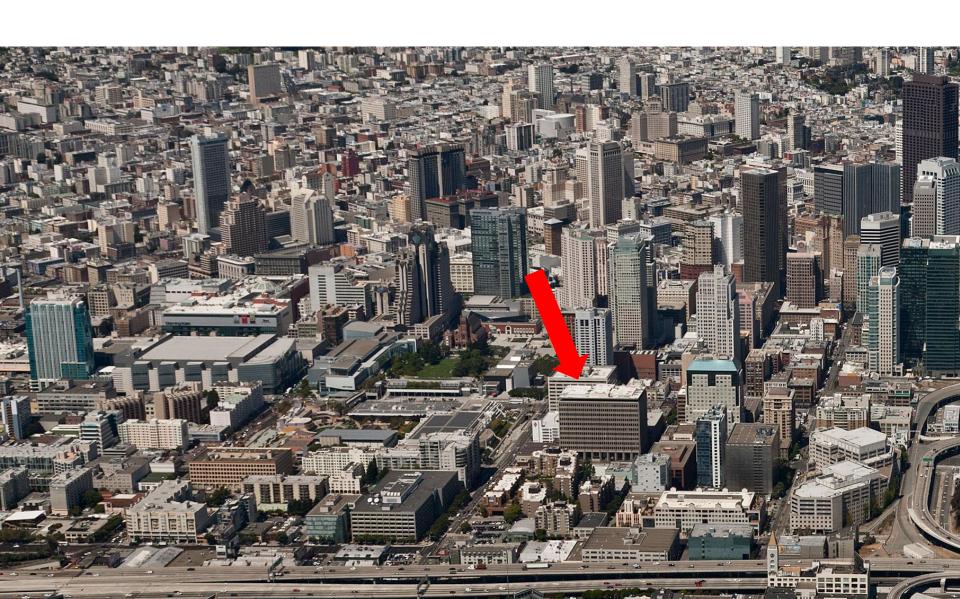

#### **TMG Partners**

- Privately-held, 31-year old investment and development firm focused exclusively on the Bay Area
- The Business Times' Most Active Developer in the Bay Area (2005-2012)
- Office, R&D, Residential (for-sale/rental), Retail, Mixed-Use
- Complex entitlements, development, re-positionings
- 23 million square feet
- \$3.5 Billion in assets developed





## 680 Folsom Street – Case Study





### **Location - Central SOMA: Heart of the City**



# **Circa 1974**







#### 680 Folsom – 2006 SBC Decides to Vacate & Sell





### 680 Folsom – Site Plan – 2 acres, 3 Buildings





## **Pre-Renovation Photos**







## Why Office vs. Residential







#### Why Office vs. Residential

- Inherent Value Despite antiquated systems and design, existing structure and permits = \$100psf
- Great location and "Bones"
  - 15' deck-to-deck, large floor-plate
  - Above code parking
- Entitlements Much faster, lesser impacts
- Reduced Risk Scale of residential project (750 units, multiphase) = long build & absorb
- Architecture can be fixed if bones are good



## 680 Folsom: Existing & Proposed







#### **Project Scope**

- Skidmore, Owings and Merrill architecture
- Vertical and horizontal additions 9 corner offices
- New exterior skin, lobby, core, and landsca