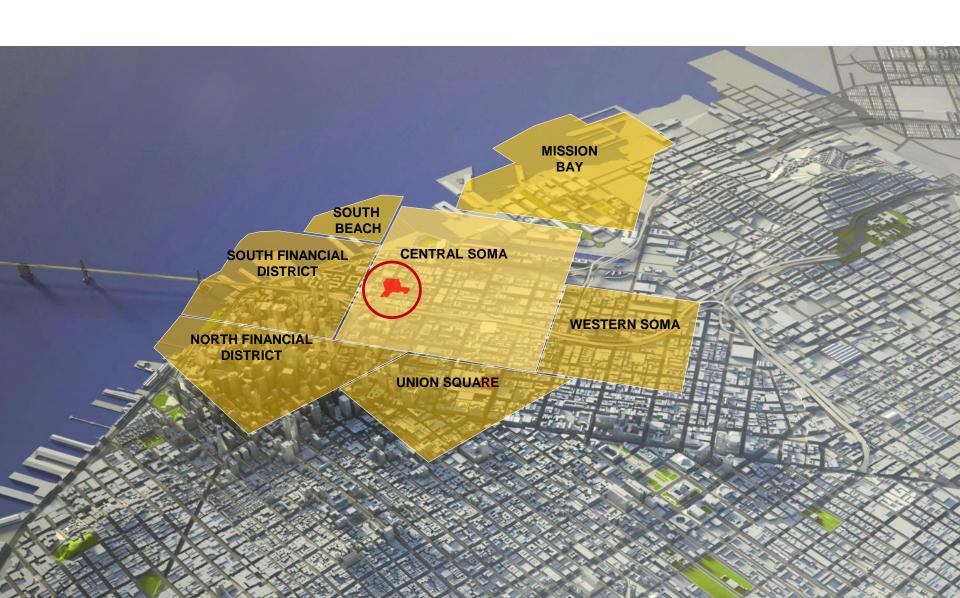

#### **TMG Partners**

- Privately-held, 31-year old investment and development firm focused exclusively on the Bay Area
- The Business Times' Most Active Developer in the Bay Area (2005-2012)
- Office, R&D, Residential (for-sale/rental), Retail, Mixed-Use
- Complex entitlements, development, re-positionings
- 23 million square feet
- \$3.5 Billion in assets developed





## 680 Folsom Street – Case Study





### **Location - Central SOMA: Heart of the City**



# **Circa 1974**







#### 680 Folsom – 2006 SBC Decides to Vacate & Sell





### 680 Folsom – Site Plan – 2 acres, 3 Buildings





## **Pre-Renovation Photos**







## Why Office vs. Residential







#### Why Office vs. Residential

- Inherent Value Despite antiquated systems and design, existing structure and permits = \$100psf
- Great location and "Bones"
  - 15' deck-to-deck, large floor-plate
  - Above code parking
- Entitlements Much faster, lesser impacts
- Reduced Risk Scale of residential project (750 units, multiphase) = long build & absorb
- Architecture can be fixed if bones are good



## 680 Folsom: Existing & Proposed







#### **Project Scope**

- Skidmore, Owings and Merrill architecture
- Vertical and horizontal additions 9 corner offices
- New exterior skin,