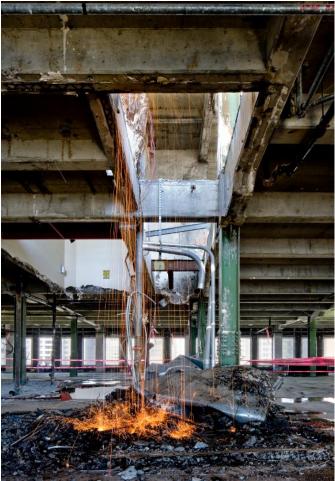

- Great location and "Bones"
  - 15' deck-to-deck, large floor-plate
  - Above code parking
- Entitlements Much faster, lesser impacts
- Reduced Risk Scale of residential project (750 units, multiphase) = long build & absorb
- Architecture can be fixed if bones are good



## 680 Folsom: Existing & Proposed







#### **Project Scope**

- Skidmore, Owings and Merrill architecture
- Vertical and horizontal additions 9 corner offices
- New exterior skin, lobby, core, and landscape
- Re-designed efficient building core
- New building systems and elevators
- High performance seismic upgrade PML <12%</li>
- Prominent signage opportunities
- Decks on roof and second floor
- LEED Core & Shell Platinum





#### **Expansion/New Core in large, efficient floorplates**







### **March 2012**







## June 2012







June 2013





## March 2014





# Macy's.com





# Macy's.com Roof Deck





## Macy's.com





# 680 Folsom