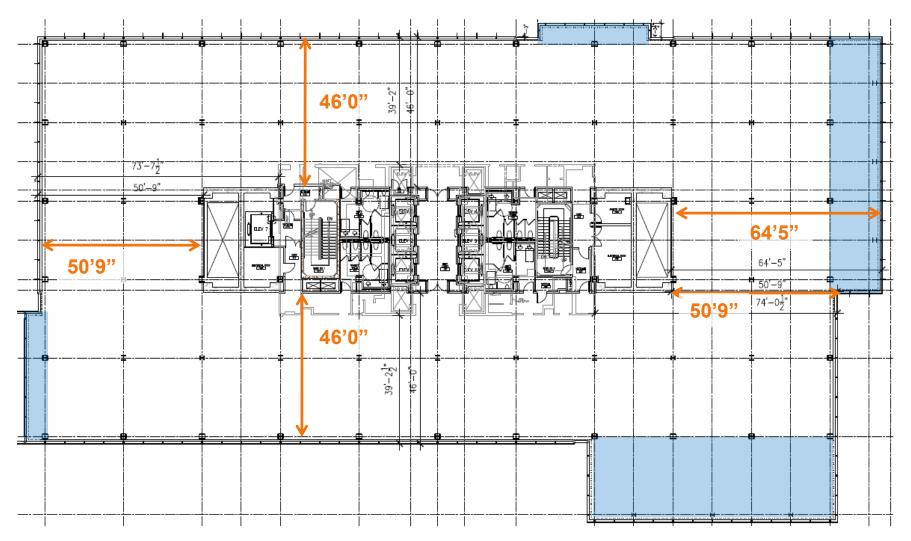

cture and permits = \$100psf
- Great location and "Bones"
  - 15' deck-to-deck, large floor-plate
  - Above code parking
- Entitlements Much faster, lesser impacts
- Reduced Risk Scale of residential project (750 units, multiphase) = long build & absorb
- Architecture can be fixed if bones are good



## 680 Folsom: Existing & Proposed







#### **Project Scope**

- Skidmore, Owings and Merrill architecture
- Vertical and horizontal additions 9 corner offices
- New exterior skin, lobby, core, and landscape
- Re-designed efficient building core
- New building systems and elevators
- High performance seismic upgrade PML <12%</li>
- Prominent signage opportunities
- Decks on roof and second floor
- LEED Core & Shell Platinum





#### **Expansion/New Core in large, efficient floorplates**







### **March 2012**







## June 2012







June 2013





## March 2014





# Macy's.com





# Macy's.com Roof Deck





## Macy's.com





# 680 Folsom