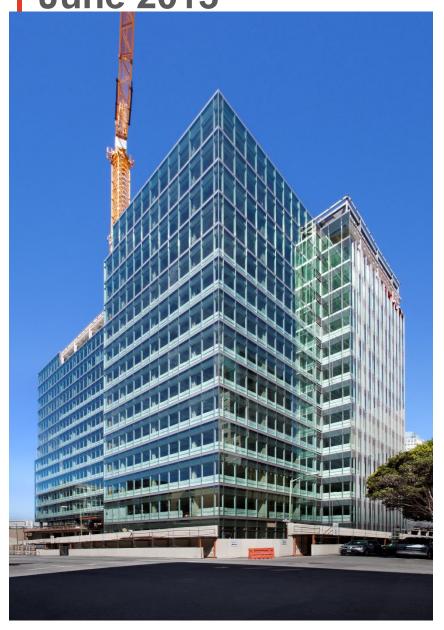

5' deck-to-deck, large floor-plate
  - Above code parking
- Entitlements Much faster, lesser impacts
- Reduced Risk Scale of residential project (750 units, multiphase) = long build & absorb
- Architecture can be fixed if bones are good



## 680 Folsom: Existing & Proposed







#### **Project Scope**

- Skidmore, Owings and Merrill architecture
- Vertical and horizontal additions 9 corner offices
- New exterior skin, lobby, core, and landscape
- Re-designed efficient building core
- New building systems and elevators
- High performance seismic upgrade PML <12%</li>
- Prominent signage opportunities
- Decks on roof and second floor
- LEED Core & Shell Platinum





#### **Expansion/New Core in large, efficient floorplates**







### **March 2012**







## June 2012







June 2013





## March 2014





# Macy's.com





# Macy's.com Roof Deck





## Macy's.com





# 680 Folsom