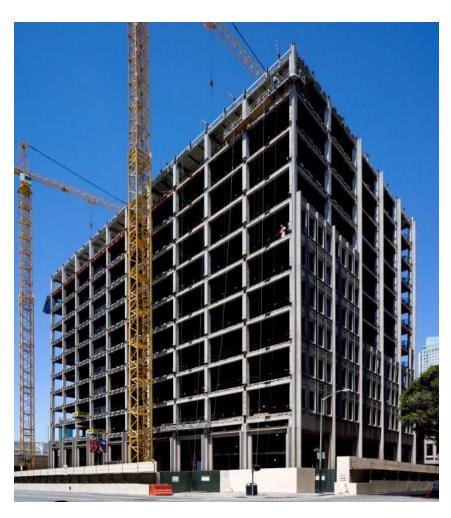

and "Bones"
  - 15' deck-to-deck, large floor-plate
  - Above code parking
- Entitlements Much faster, lesser impacts
- Reduced Risk Scale of residential project (750 units, multiphase) = long build & absorb
- Architecture can be fixed if bones are good



## 680 Folsom: Existing & Proposed







#### **Project Scope**

- Skidmore, Owings and Merrill architecture
- Vertical and horizontal additions 9 corner offices
- New exterior skin, lobby, core, and landscape
- Re-designed efficient building core
- New building systems and elevators
- High performance seismic upgrade PML <12%</li>
- Prominent signage opportunities
- Decks on roof and second floor
- LEED Core & Shell Platinum





#### **Expansion/New Core in large, efficient floorplates**







### **March 2012**







## June 2012







June 2013





## March 2014





# Macy's.com





# Macy's.com Roof Deck





## Macy's.com





# 680 Folsom