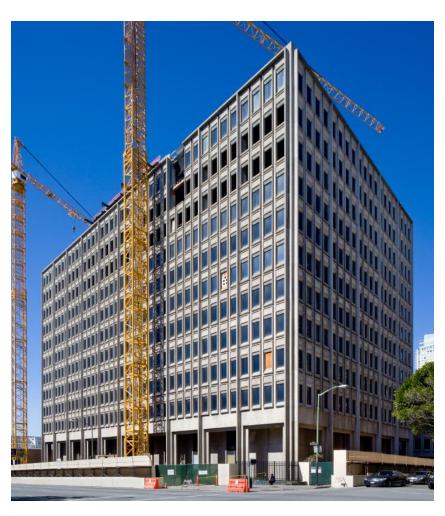

sf
- Great location and "Bones"
  - 15' deck-to-deck, large floor-plate
  - Above code parking
- Entitlements Much faster, lesser impacts
- Reduced Risk Scale of residential project (750 units, multiphase) = long build & absorb
- Architecture can be fixed if bones are good



## 680 Folsom: Existing & Proposed







#### **Project Scope**

- Skidmore, Owings and Merrill architecture
- Vertical and horizontal additions 9 corner offices
- New exterior skin, lobby, core, and landscape
- Re-designed efficient building core
- New building systems and elevators
- High performance seismic upgrade PML <12%</li>
- Prominent signage opportunities
- Decks on roof and second floor
- LEED Core & Shell Platinum





#### **Expansion/New Core in large, efficient floorplates**







### **March 2012**







## June 2012







June 2013





## March 2014





# Macy's.com





# Macy's.com Roof Deck





## Macy's.com





# 680 Folsom