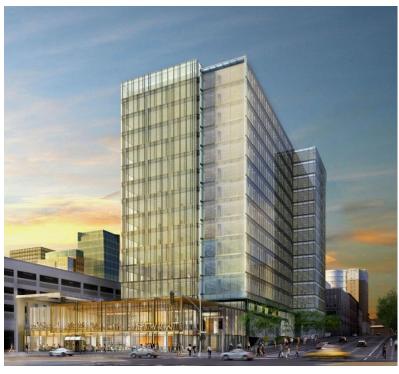

## 680 Folsom: Existing & Proposed

#### **Project Scope**

- Skidmore, Owings and Merrill architecture
- Vertical and horizontal additions 9 corner offices
- New exterior skin, lobby, core, and landscape
- Re-designed efficient building core
- New building systems and elevators
- High performance seismic upgrade PML <12%</li>
- Prominent signage opportunities
- Decks on roof and second floor
- LEED Core & Shell Platinum