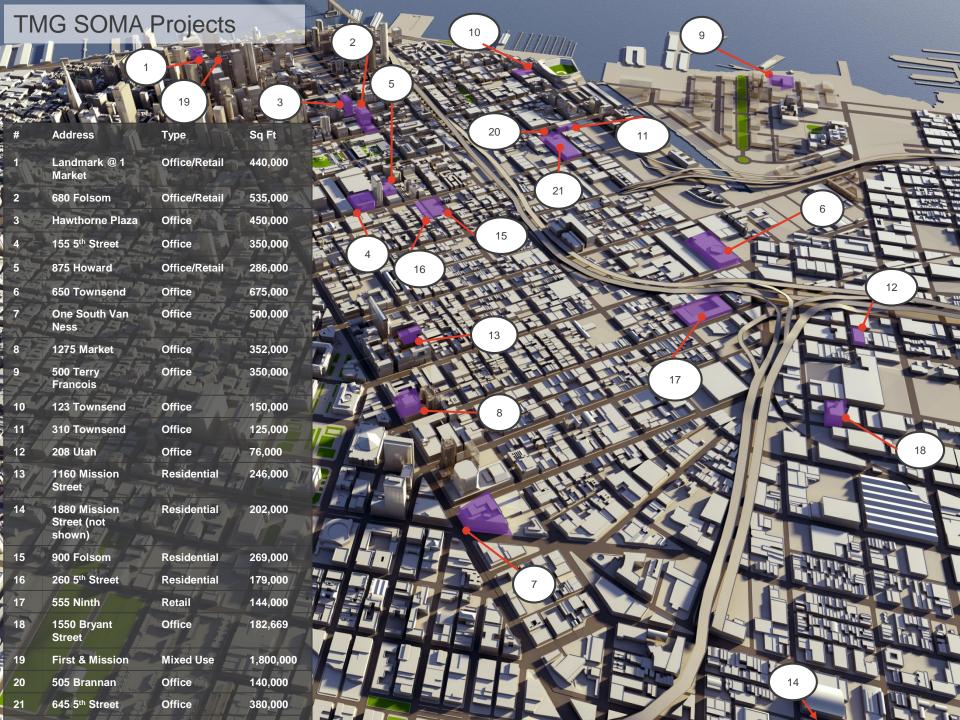

## 680 Folsom Street – Case Study

### **Location - Central SOMA: Heart of the City**