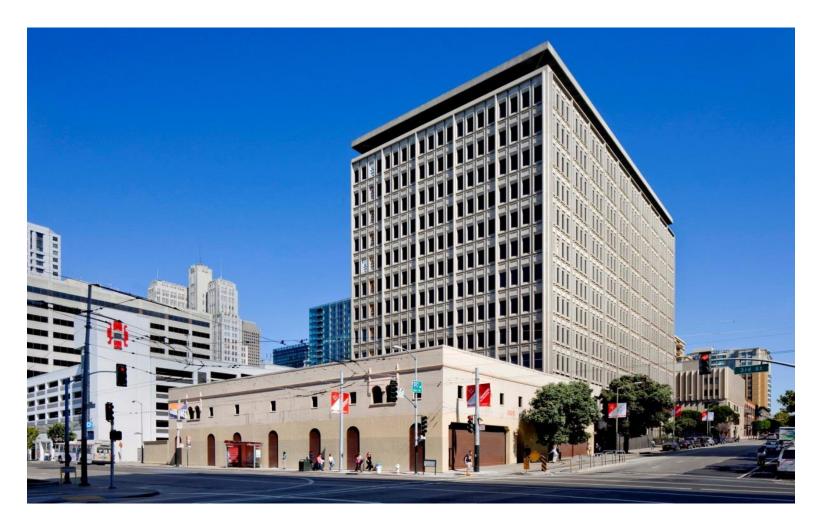

#### **TMG Partners**

- Privately-held, 31-year old investment and development firm focused exclusively on the Bay Area
- The Business Times' Most Active Developer in the Bay Area (2005-2012)
- Office, R&D, Residential (for-sale/rental), Retail, Mixed-Use
- Complex entitlements, development, re-positionings
- 23 million square feet
- \$3.5 Billion in assets developed





## 680 Folsom Street – Case Study





### **Location - Central SOMA: Heart of the City**



# **Circa 1974**







#### 680 Folsom – 2006 SBC Decides to Vacate & Sell





### 680 Folsom – Site Plan – 2 acres, 3 Buildings





## **Pre-Renovation Photos**







## Why Office vs. Residential







#### Why Office vs. Residential

- Inherent Value Despite antiquated systems and design, existing structure and permits = \$100psf
- Great location and "Bones"
  - 15' deck-to-deck, large floor-plate
  - Above code parking
- Entitlements Much faster, lesser impacts
- Reduced Risk Scale of residential project (750 units, multiphase) = long build & absorb
- Architecture can be fixed if bones are good



## 680 Folsom: Existing & Proposed







#### **Project Scope**

- Skidmore, Owings and Merrill architecture
- Vertical and horizontal additions 9 corner offices
- New exterior skin, lobby, core, and landscape
- Re-designed efficient building core
- New building