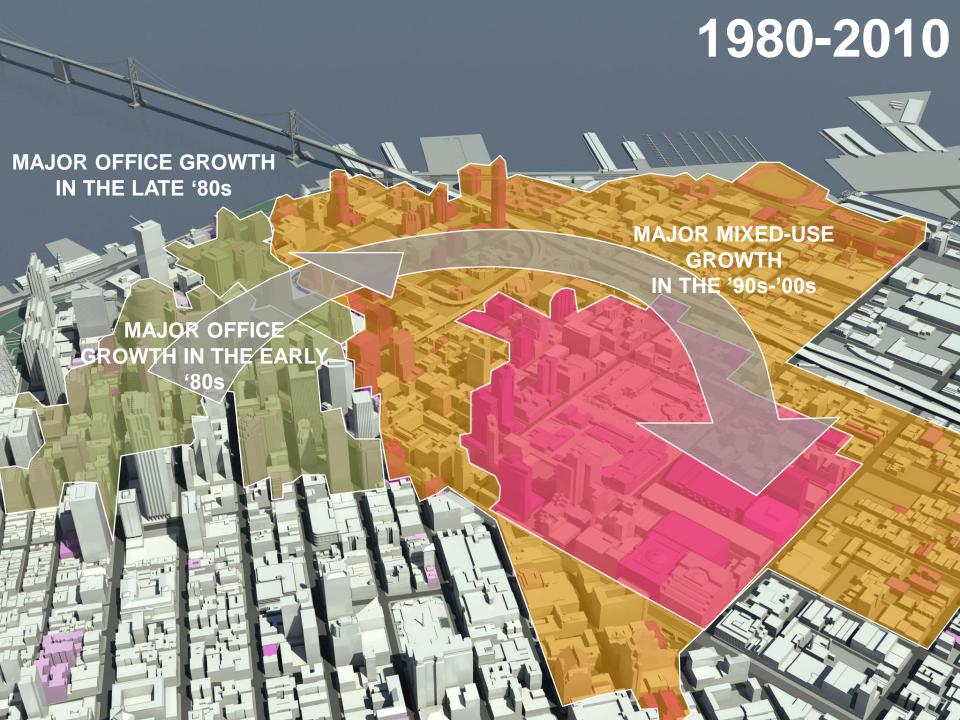

#### **TMG Partners**

- Privately-held, 31-year old investment and development firm focused exclusively on the Bay Area
- The Business Times' Most Active Developer in the Bay Area (2005-2012)
- Office, R&D, Residential (for-sale/rental), Retail, Mixed-Use
- Complex entitlements, development, re-positionings
- 23 million square feet
- \$3.5 Billion in assets developed





## 680 Folsom Street – Case Study





### **Location - Central SOMA: Heart of the City**



# **Circa 1974**







#### 680 Folsom – 2006 SBC Decides to Vacate & Sell





### 680 Folsom – Site Plan – 2 acres, 3 Buildings





## **Pre-Renovation Photos**







## Why Office vs. Residential







#### Why Office vs. Residential

- Inherent Value Despite antiquated systems and design, existing structure and permits = \$100psf
- Great location and "Bones"
  - 15' deck-to-deck, large floor-plate
  - Above code parking
- Entitlements Much faster, lesser impacts
- Reduced Risk Scale of residential project (750 units, multiphase) = long build & absorb
- Architecture can be fixed if bones are good



## 680 Folsom: Existing & Proposed







#### **Project Scope**

- Skidmore, Owings and Merrill architecture
- Vertical and horizontal additions 9 corner offices
- New exterior skin, lobby, core, and lands