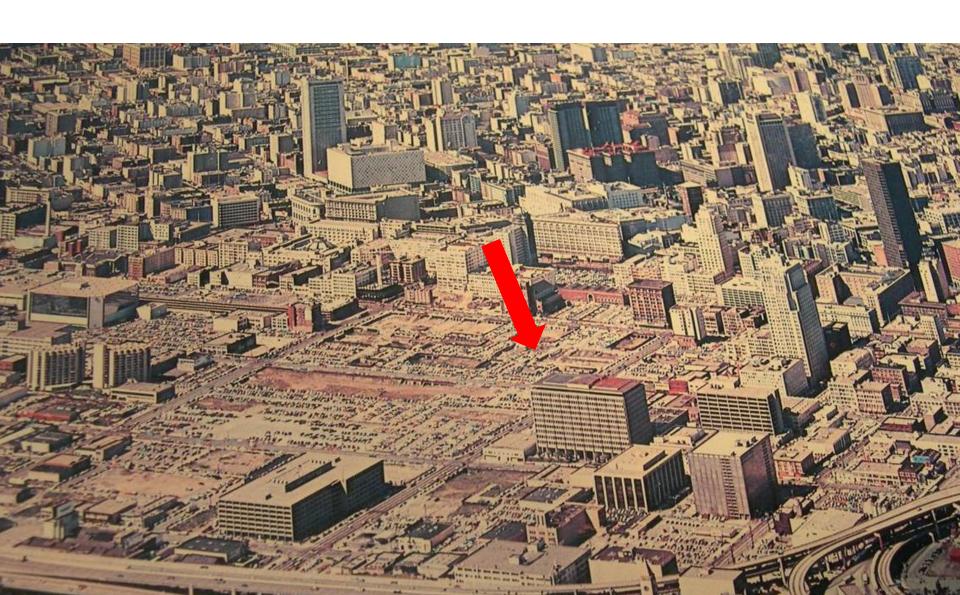

#### **TMG Partners**

- Privately-held, 31-year old investment and development firm focused exclusively on the Bay Area
- The Business Times' Most Active Developer in the Bay Area (2005-2012)
- Office, R&D, Residential (for-sale/rental), Retail, Mixed-Use
- Complex entitlements, development, re-positionings
- 23 million square feet
- \$3.5 Billion in assets developed





## 680 Folsom Street – Case Study





### **Location - Central SOMA: Heart of the City**



# **Circa 1974**







#### 680 Folsom – 2006 SBC Decides to Vacate & Sell





### 680 Folsom – Site Plan – 2 acres, 3 Buildings





## **Pre-Renovation Photos**







## Why Office vs. Residential







#### Why Office vs. Residential

- Inherent Value Despite antiquated systems and design, existing structure and permits = \$100psf
- Great location and "Bones"
  - 15' deck-to-deck, large floor-plate
  - Above code parking
- Entitlements Much faster, lesser impacts
- Reduced Risk Scale of residential project (750 units, multiphase) = long build & absorb
- Architecture can be fixed if bones are good



## 680 Folsom: Existing & Proposed







#### **Project Scope**

- Skidmore, Owings and Merrill architecture
- Vertical and horizontal additions 9 corner offices
- New exterior skin, lobby, core, and lan