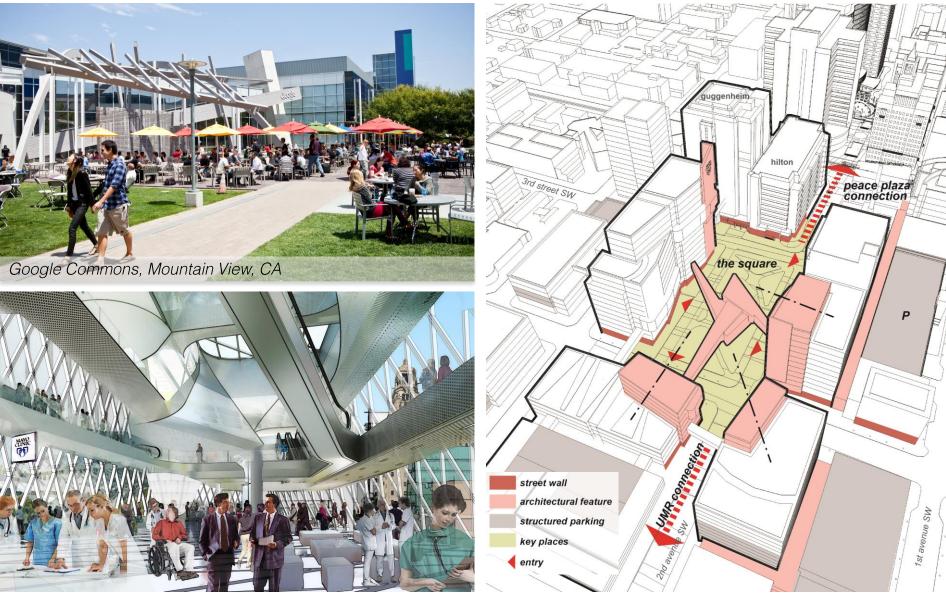

### **DISCOVERY SQUARE** Key Places

MAYO CLINIC DESTINATION MEDICAL CENTER

### **DISCOVER SQUARE** Collaboration Spaces