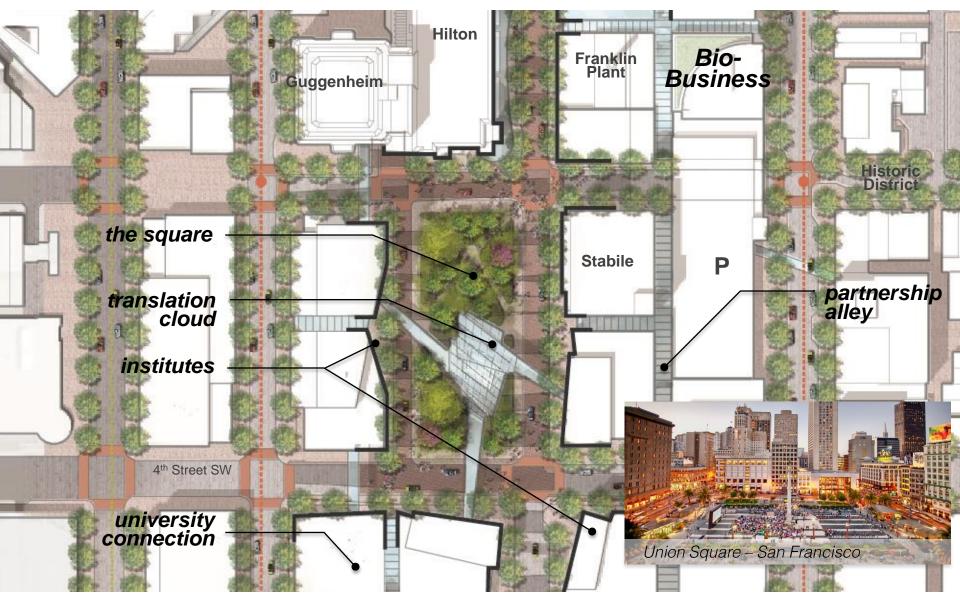

R

# NEXT 20 YEARS

Largest economic development in state history:

Mayo Clinic \$3.5 billion

Private Investment \$2.1 billion

State \$585 million

### **CITY IN PROGRESS**





### "ORCHESTRATED SERENDIPITY" Mixed-use City



MAYO CLINIC DESTINATION MEDICAL CENTER

### UNREMARKABLE Suburban Setting

### MD Anderson: Houston, TX





### **UNREMARKABLE** Institutional Facade





### **REMARKABLE** Ice Pavilion



MAYO CLINIC DESTINATION MEDICAL CENTER

# **ROCHESTER CHOAS**

- Global institution vs. small town
- Multiple land owners
- Real estate speculation
- No history of public and private
- Civic momentum through benevolence

### FLEXIBLE PLACES Development Plan



#### MAYO CLINIC DESTINATION MEDICAL CENTER

# DISCOVERY SQUARE THE CENTERS

AAA

### **DISCOVERY SQUARE** Key Places



MAYO CLINIC DESTINATION MEDICAL CENTER

### **DISCOVER SQUARE** The Square





### **DISCOVER SQUARE** | The Square





### **DISCOVER SQUARE** Collaboration Spaces



# HEART OF THE CIT

111

### **HEART OF THE CITY** Key Places



MAYO CLINIC DESTINATION MEDICAL CENTER

### HEART OF THE CITY | Peace Plaza



MAYO CLINIC DESTINATION MEDICAL CENTER

### HEART OF THE CITY | Peace Plaza







11 24 1

### CENTRAL STATION TRANSIT TERRACE

ROCHESTER TRAN

124

M DI BI BI RAY (M DI I S (OM NO)

1 tot

## ST. MARYS PLACE THE GREAT ROOM

Bh

MAYO CLINIC

AL AL

### IMPLEMENTATION WWW.DMC.MN

About

Home



Creating a global destination for health and wellness.

With Mayo Clinic at its heart, the Destination Medical Center (DMC) initiative is the catalyst to position Rochester, Minnesota as t