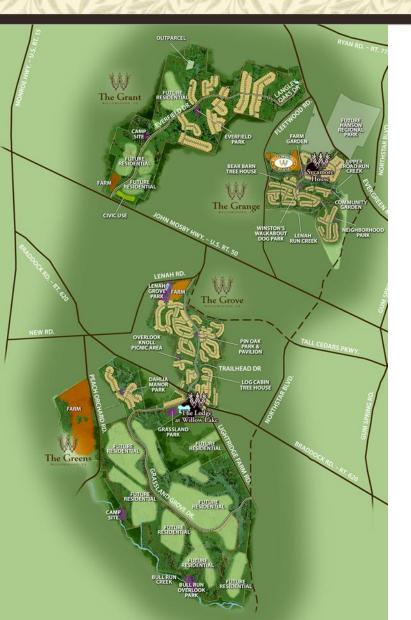

### THE BIG IDEA

4 INTERRELATED VILLAGES BRANDED AS ONE COMMUNITY—**WILLOWSFORD, VA**—WITH SHARED AMENITIES, MANAGED BY ONE HOA, UNDER THE STEWARDSHIP OF THE WILLOWSFORD CONSERVANCY

### **DEFINING FEATURES**

- 2,200 Homes sited within "Agricultural theaters" to PRESERVE NATURAL LANDSCAPE AND CREATE LOT PREMIUMS
- 50%+ preserved as open space; managed by The Willowsford Conservancy, a non-profit 501(c)4 entity
- 300+ Acre Farm Integrated within Fabric of COMMUNITY
- RESORT QUALITY AMENITIES...DELIVERED UP FRONT
- LIFESTYLE PROGRAMMING EQUAL TO RESORT AND SECOND HOME COMMUNITIES
- Home designs exclusive to willowsford that meet our residential guidelines