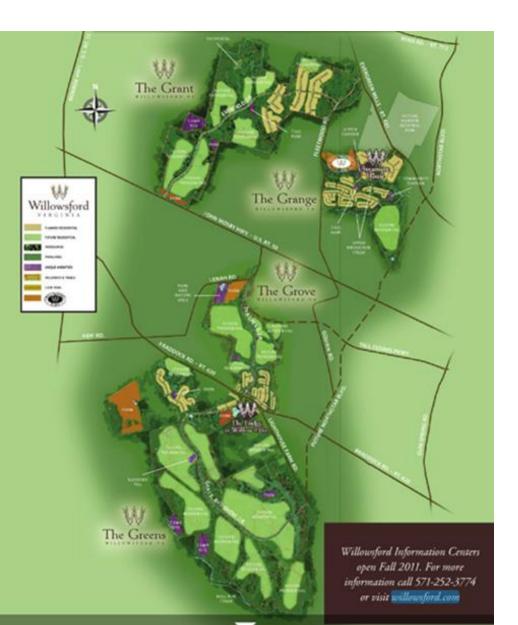

### THE OPPORTUNITY 4,000 ACRES IN THE PATH OF GROWTH

### THE BIG IDEA

4 INTERRELATED VILLAGES BRANDED AS ONE COMMUNITY—**WILLOWSFORD, VA**—WITH SHARED AMENITIES, MANAGED BY ONE HOA, UNDER THE STEWARDSHIP OF THE WILLOWSFORD CONSERVANCY