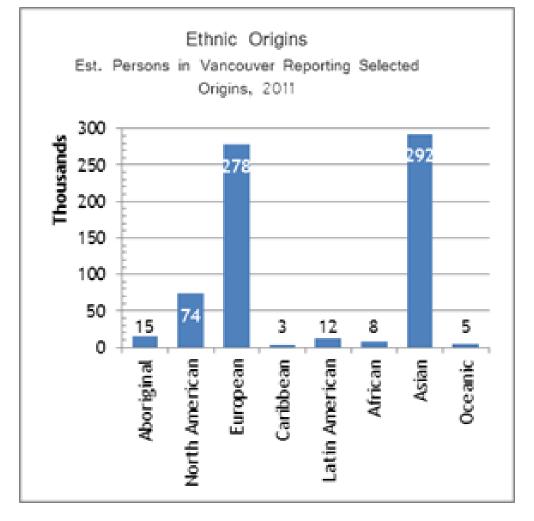

### **Immigration in Vancouver**

- Vancouver is Canada's 2<sup>nd</sup> most popular municipality for immigrants
- 46% of Vancouver residents are foreign born and 50.2% have a non-English mother tongue
- By 2017, 54% of Greater Vancouver residents will become a 'visible majority'





#### **Ethnic Origins of Vancouverites**



#### **Ethnic Groups in Vancouver**



# **Destination Vancouver**

- In 2011, 44 per cent of the city's population was born outside of Canada
- More than half of that population arrived in Canada since 1991.







#### **Global Population, Global Economy**

 Vancouver ranks as 4<sup>th</sup> overall in FDI Intelligence's 2013/2014 American Cities of the Future report, and the #1 'large' city. (New York, Toronto, Montreal all counted as 'major' cities).



## **Foreign Equity Investment**

- Foreign equity Venture Capital investment into the city of Vancouver from 1997 to 2011:
  - over \$2B dollars
  - average of \$140M per year





#### **World Class Infrastructure**

 Vancouver ranks
3<sup>rd</sup> in the Americas for FDI infrastructure for large cities





#### **Support for Densi