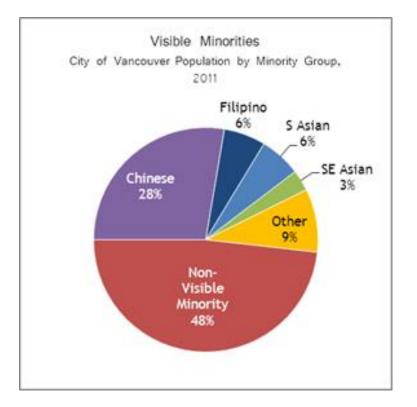

### **Immigration in Vancouver**

- Vancouver is Canada's 2<sup>nd</sup> most popular municipality for immigrants
- 46% of Vancouver residents are foreign born and 50.2% have a non-English mother tongue
- By 2017, 54% of Greater Vancouver residents will become a 'visible majority'





#### **Ethnic Origins of Vancouverites**



#### **Ethnic Groups in Vancouver**



# **Destination Vancouver**

- In 2011, 44 per cent of the city's population was born outside of Canada
- More than half of that population arrived in Canada since 1991.







#### **Global Population, Global Economy**

 Vancouver ranks as 4<sup>th</sup> overall in FDI Intelligence's 2013/2014 American Cities of the Future report, and the #1 'large' city. (New York, Toronto, Montreal all counted as 'major' cities).



## **Foreign Equity Investment**

- Foreign equity Venture Capital investment into the city of Vancouver from 1997 to 2011:
  - over \$2B dollars
  - average of \$140M per year





#### **World Class Infrastructure**

 Vancouver ranks
3<sup>rd</sup> in the Americas for FDI infrastructure for large cities





#### **Support for Density in the Urban Core**

Downtown trends