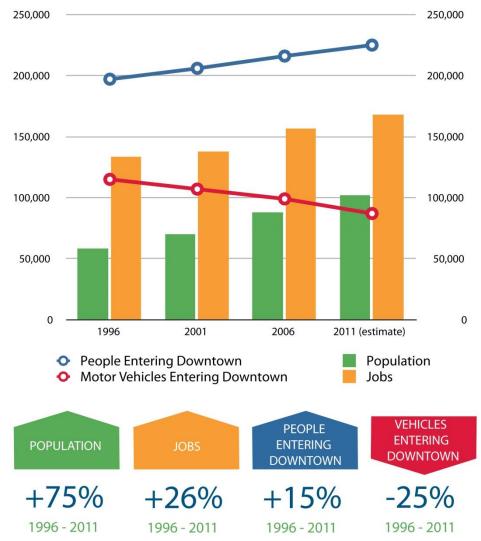

#### **Support for Density in the Urban Core**

Downtown trends (1996-2011)

Downtown Vancouver, 1996-2011 (Peak Periods: 7-9am, 11am-1pm, 3-6pm)

Source: City of Vancouver estimate based on Census data and screenline counts