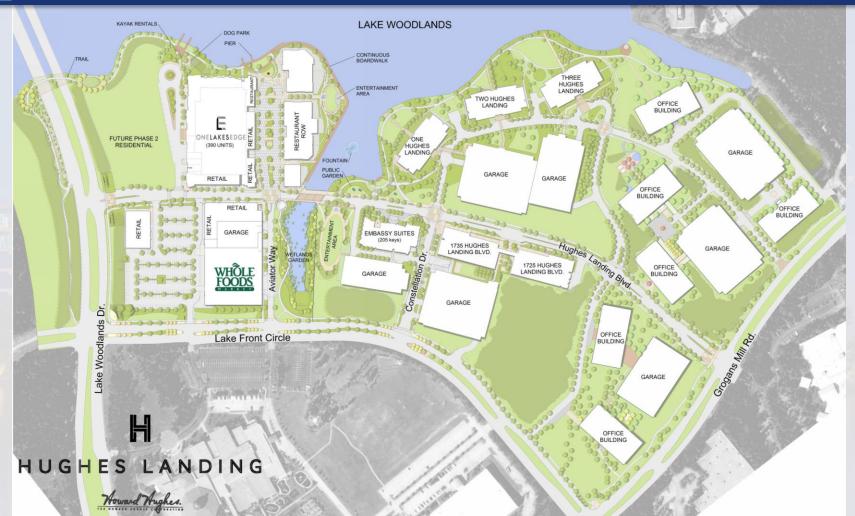

shed 1993

11,400 Acres 65,000 Residents Established 2005



THE WOODLANDS

28,400 Acres 107,000 Residents Established 1974



COLUMBIA

16,450 Acres 106,000 Residences Established 1967

Howard Hughes

The Woodlands

#### Houston Area Master Planned Communities



The Woodlands
DEVELOPMENT COMPANY
A DIVISION Of The HOWARD Hughes Corporation

Howard Hughes
THE HOWARD HUGHES CONPORATION

#### The Woodlands – 1972 Conceptual Plan







### The Woodlands Waterway - 1994







### The Woodlands Waterway – 2014



The Woodlands°
DEVELOPMENT COMPANY
A Division of The Howard Hughes Corporations

Howard Hughes

## Hughes Landing











The Woodlands

DEVELOPMENT COMPANY

A Division of The Howard Hughes Corporation

Howard Hughes
THE HOWARD HUGHES COPPORATION



## Hughes Landing Master Plan





Howard Hughes
THE HOWARD HUGHES CONFORATION



## Hughes Landing Current





Howard Hughes
THE HOWARD HUGHES COPPORATION



#### Bridgeland – In the Pathway of Houston's Rapid Growth



New outer perimeter belt bisecting property creating access to the entire market





#### Bridgeland Master Plan



uses
He Woodlands
ELOPMENT COMPANY
SIGN Of The Howard Hughes Corporation

THE HOWARD HUGHES COMPANIA

will feature office, retail, civic and entertainment

## Bridgeland Aerial







## Bridgeland - Lakeland Village Center