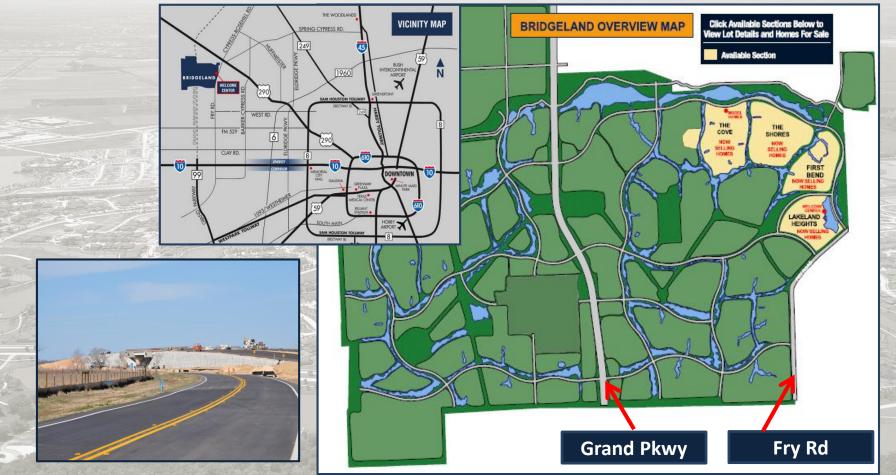

#### Bridgeland – In the Pathway of Houston's Rapid Growth

New outer perimeter belt bisecting property creating access to the entire market