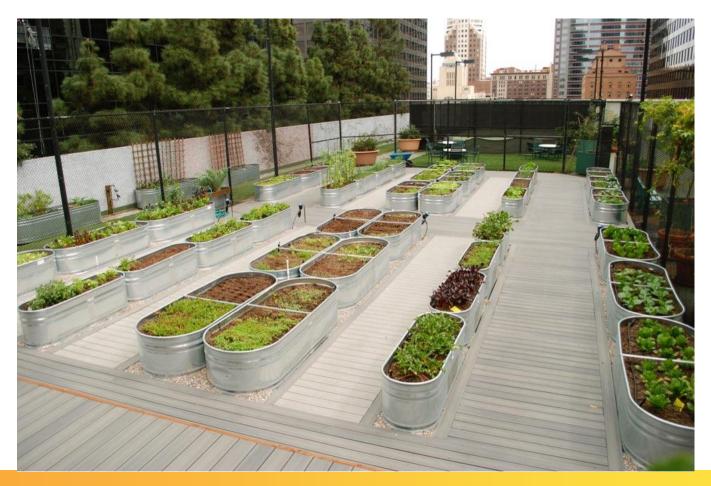

## Farmscape Services



- Design/Consultation
- Installation
- Construction Oversight
- Organic Maintenance
- Program Design





# The Farm at the Jonathan Club formscope



"Now the Members of the Club can enjoy fresh and artisanal ingredients without travelling out to a distant farm" - Jonathan Club GM, Matthew Alnatt



#### Levi's Stadium







#### Bon Appetit Catering/ Stem Restaurant









#### **Mansion Grove**





### Timeline + Budget



- Installation costs 20K+ depending on complexity and size
- Maintenance costs between \$150-\$1000 per week
- Most Farmscape projects take 1-2 weeks to install
- The garden will be planted immediately and can grow year-round