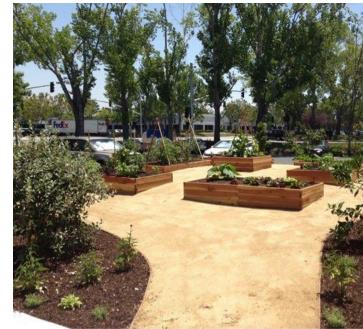

## Farmscape Services



- Design/Consultation
- Installation
- Construction Oversight
- Organic Maintenance
- Program Design





# The Farm at the Jonathan Club formscope



"Now the Members of the Club can enjoy fresh and artisanal ingredients without travelling out to a distant farm" - Jonathan Club GM, Matthew Alnatt



#### Levi's Stadium







#### Bon Appetit Catering/ Stem Restaurant









#### **Mansion Grove**





### Timeline + Budget



- Installation costs 20K+ depending on complexity and size
- Maintenance costs between \$150-\$1000 per week
- Most Farmscape projects take 1-2 weeks to install
- The garden will be planted immediately and can grow year-round