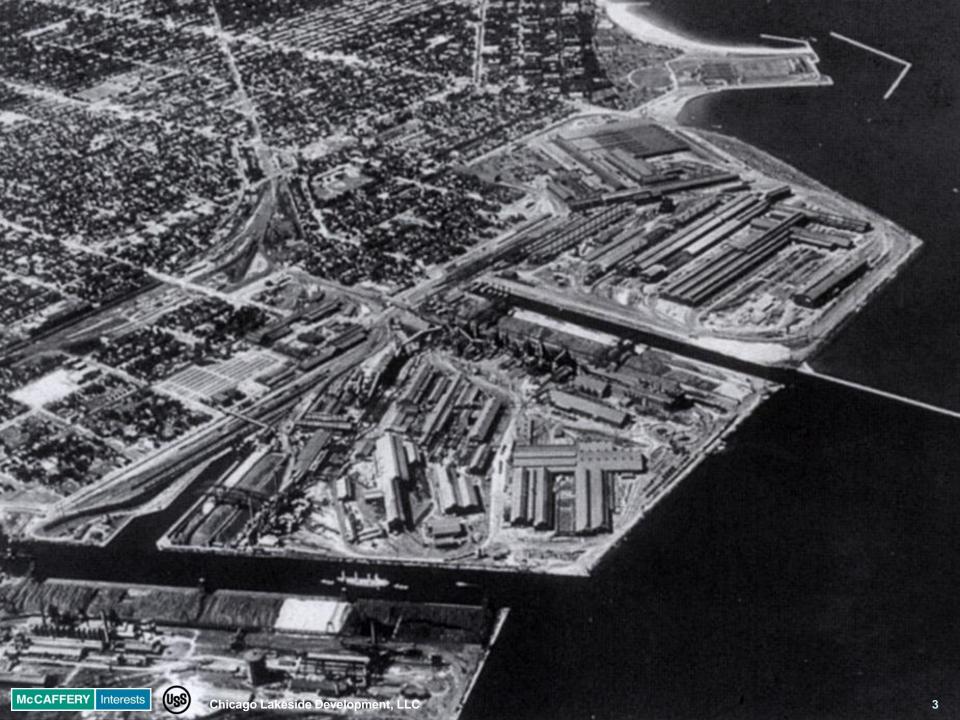

#### Lakeside Master Plan

- 600 Acres
- 2.5 miles of Lakefront shoreline
- 135 acres of public open space
- 15,000 new residential units
- 20M SF of commercial, civic and retail
- New high school and expanded elementary school
- Institutional, research and development uses
- Marina for 2,000 boats
- Relocated Lake Shore Drive
- 45,000 full time jobs