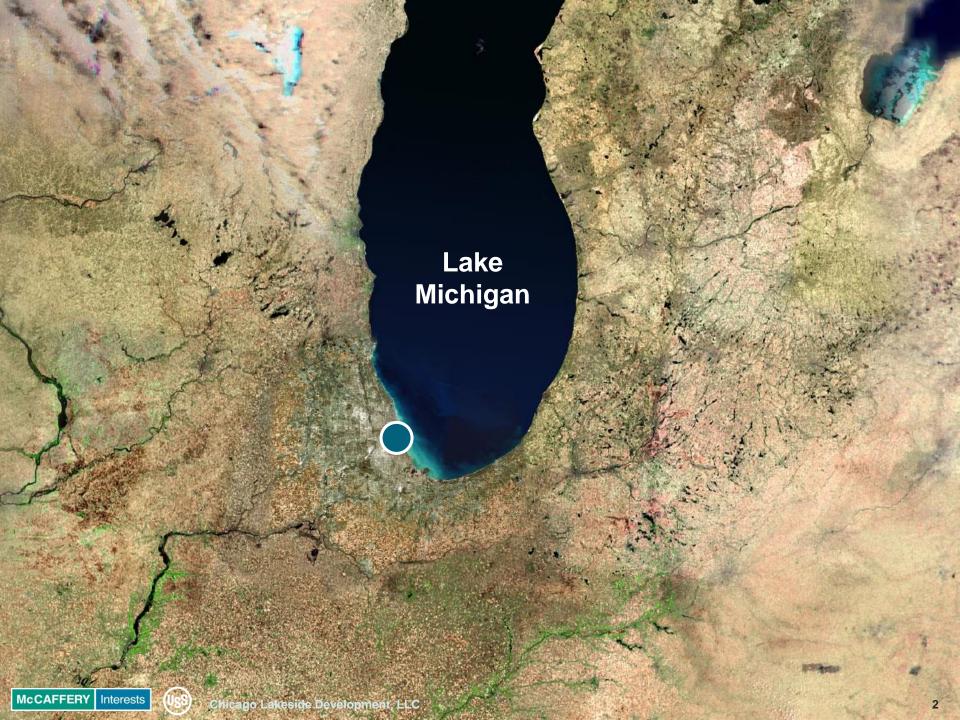

#### Lakeside Master Plan

- 600 Acres
- 2.5 miles of Lakefront shoreline
- 135 acres of public open space
- 15,000 new residential units
- 20M SF of commercial, civic and retail
- New high school and expanded elementary school
- Institutional, research and development uses
- Marina for 2,000 boats
- Relocated Lake Shore Drive
- 45,000 full time jobs