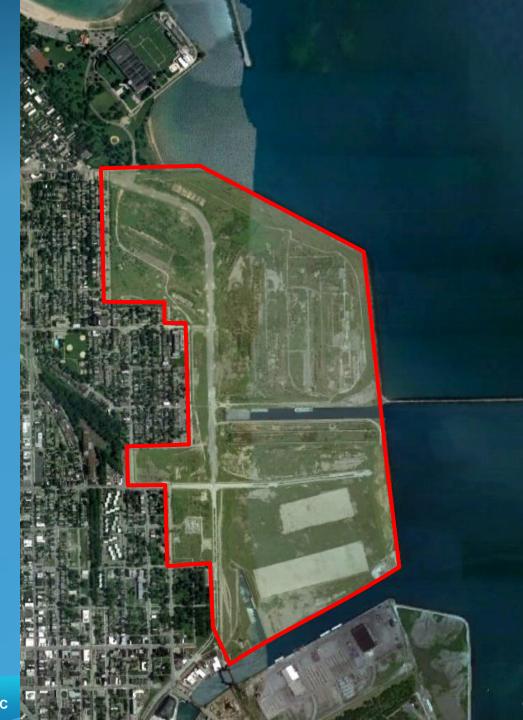

#### Lakeside Master Plan

- 600 Acres
- 2.5 miles of Lakefront shoreline
- 135 acres of public open space
- 15,000 new residential units
- 20M SF of commercial, civic and retail
- New high school and expanded elementary school
- Institutional, research and development uses
- Marina for 2,000 boats
- Relocated Lake Shore Drive
- 45,000 full time jobs

USS

95,000 construction and part time jobs