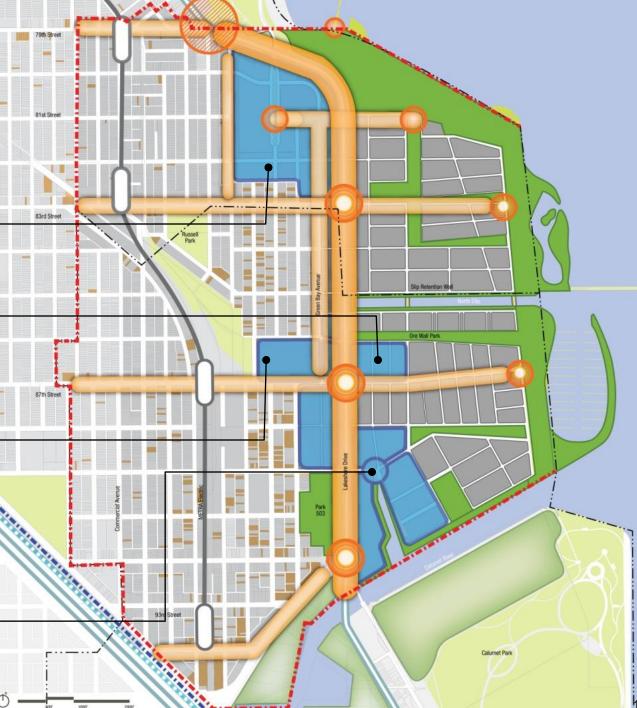

#### Lakeside Master Plan

- 600 Acres
- 2.5 miles of Lakefront shoreline
- 135 acres of public open space
- 15,000 new residential units
- 20M SF of commercial, civic and retail
- New high school and expanded elementary school
- Institutional, research and development uses
- Marina for 2,000 boats
- Relocated Lake Shore Drive
- 45,000 full time jobs

### Lake Shore Drive

#### 87<sup>th</sup> Street

McCAFFERY Interests

USS