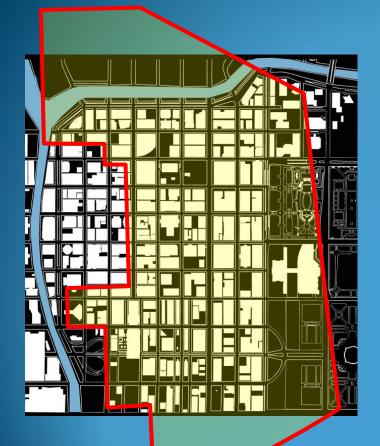

# Chicago Lakeside

#### A 21st Century Neighborhood For Chicago



SOM

RAMBOLL

WSP





**General Electric** 



McCAFFERY Interests









(U<sub>S</sub>S)

This offer

a Binanald

and & lowered a set of

AND STREET





USS

## Comparison to the Chicago Loop



McCAFFERY

Interests



#### Lakeside Master Plan

- 600 Acres
- 2.5 miles of Lakefront shoreline
- 135 acres of public open space
- 15,000 new residential units
- 20M SF of commercial, civic and retail
- New high school and expanded elementary school
- Institutional, research and development uses
- Marina for 2,000 boats
- Relocated Lake Shore Drive
- 45,000 full time jobs

USS

95,000 construction and part time jobs



## **Delivering Next** Generation Infrastructure

#### Building green from scratch

- Advanced infrastructure as a catalyst for development
- A pioneering neighborhood utility company to efficiently operate clean energy systems
- A "living lab" to prototype and promote new technologies
- Reuse water and return naturally cleaned stormwater to the Lake
- Recycle and reuse