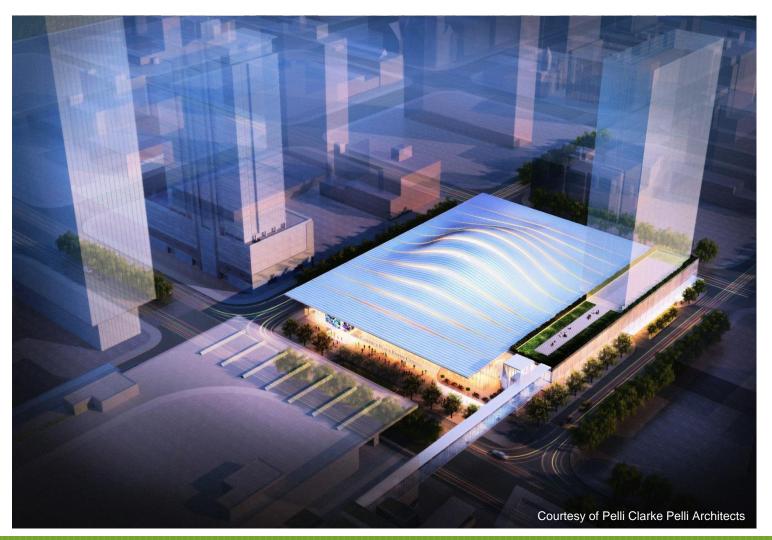

# **DePaul University**

Background - Facts & Figures

- Established 1898. Largest Catholic university and 11<sup>th</sup> largest private, not-for-profit university in U.S.
- Enrollment of 24,966 in 10 colleges & schools with nearly 300 undergrad and grad programs
- Annual budget: \$558m; Endowment: \$385m
- Five campuses, 3,927 faculty & staff members
- Lincoln Park Campus: 47 buildings,  $\approx$  3.0m sq. ft.
- Loop Campus: 7 buildings,  $\approx$  1.9m sq. ft.







## DePaul University – Lincoln Park Campus







**#ULIFall13** 

#### DePaul University – Loop Campus







#### McCormick Place Event Center Project