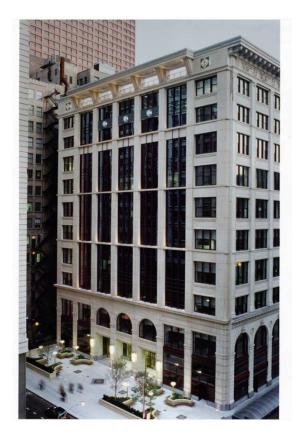

# **DePaul University**

Background - Facts & Figures

- Established 1898. Largest Catholic university and 11<sup>th</sup> largest private, not-for-profit university in U.S.
- Enrollment of 24,966 in 10 colleges & schools with nearly 300 undergrad and grad programs
- Annual budget: \$558m; Endowment: \$385m
- Five campuses, 3,927 faculty & staff members
- Lincoln Park Campus: 47 buildings,  $\approx$  3.0m sq. ft.
- Loop Campus: 7 buildings,  $\approx$  1.9m sq. ft.







## DePaul University – Lincoln Park Campus







**#ULIFall13** 

#### DePaul University – Loop Campus







#### McCormick Place Event Center Project