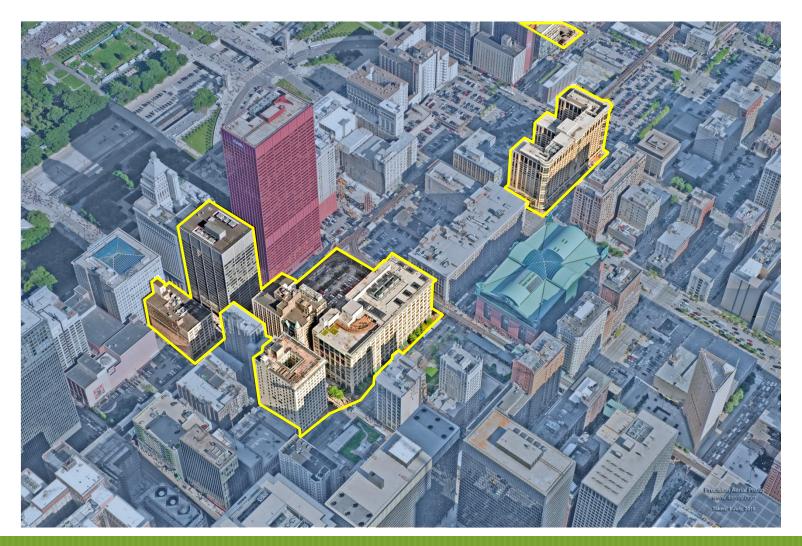

# **DePaul University**

Background - Facts & Figures

- Established 1898. Largest Catholic university and 11<sup>th</sup> largest private, not-for-profit university in U.S.
- Enrollment of 24,966 in 10 colleges & schools with nearly 300 undergrad and grad programs
- Annual budget: \$558m; Endowment: \$385m
- Five campuses, 3,927 faculty & staff members
- Lincoln Park Campus: 47 buildings,  $\approx$  3.0m sq. ft.
- Loop Campus: 7 buildings,  $\approx$  1.9m sq. ft.







## DePaul University – Lincoln Park Campus







**#ULIFall13** 

#### DePaul University – Loop Campus







#### McCormick Place Event Center Project