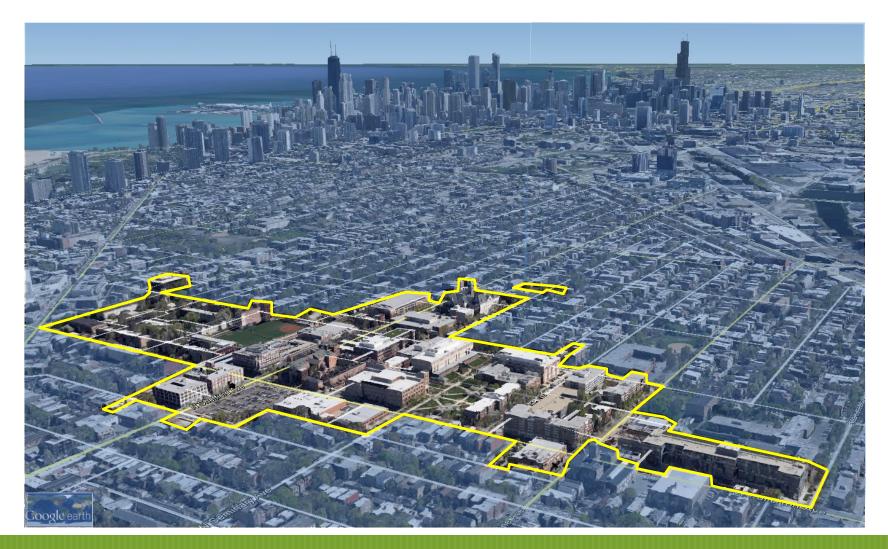

# **DePaul University**

Background - Facts & Figures

- Established 1898. Largest Catholic university and 11<sup>th</sup> largest private, not-for-profit university in U.S.
- Enrollment of 24,966 in 10 colleges & schools with nearly 300 undergrad and grad programs
- Annual budget: \$558m; Endowment: \$385m
- Five campuses, 3,927 faculty & staff members
- Lincoln Park Campus: 47 buildings,  $\approx$  3.0m sq. ft.
- Loop Campus: 7 buildings,  $\approx$  1.9m sq. ft.







## DePaul University – Lincoln Park Campus







**#ULIFall13** 

#### DePaul University – Loop Campus







#### McCormick Place Event Center Project