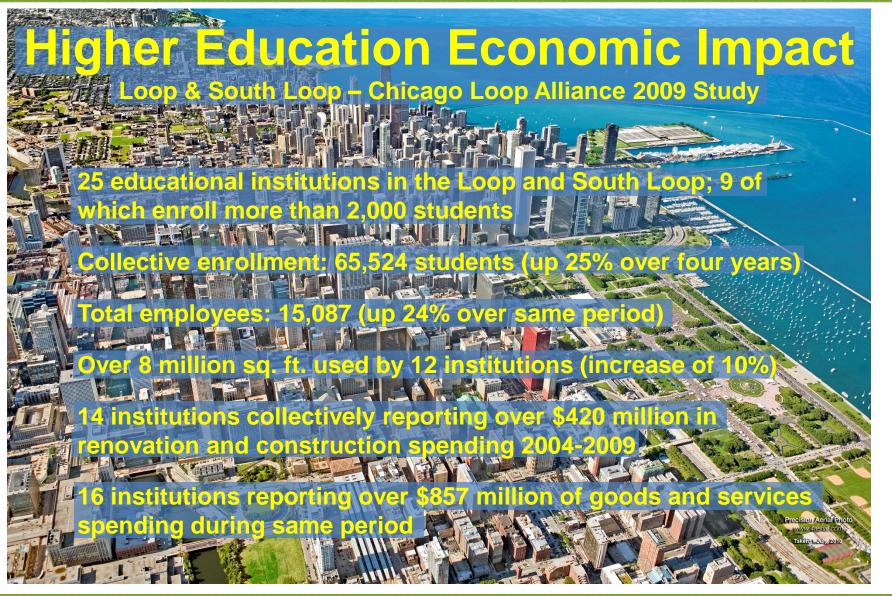

# **DePaul University**

Background - Facts & Figures

- Established 1898. Largest Catholic university and 11<sup>th</sup> largest private, not-for-profit university in U.S.
- Enrollment of 24,966 in 10 colleges & schools with nearly 300 undergrad and grad programs
- Annual budget: \$558m; Endowment: \$385m
- Five campuses, 3,927 faculty & staff members
- Lincoln Park Campus: 47 buildings,  $\approx$  3.0m sq. ft.
- Loop Campus: 7 buildings,  $\approx$  1.9m sq. ft.







## DePaul University – Lincoln Park Campus







**#ULIFall13** 

#### DePaul University – Loop Campus







#### McCormick Place Event Center Project