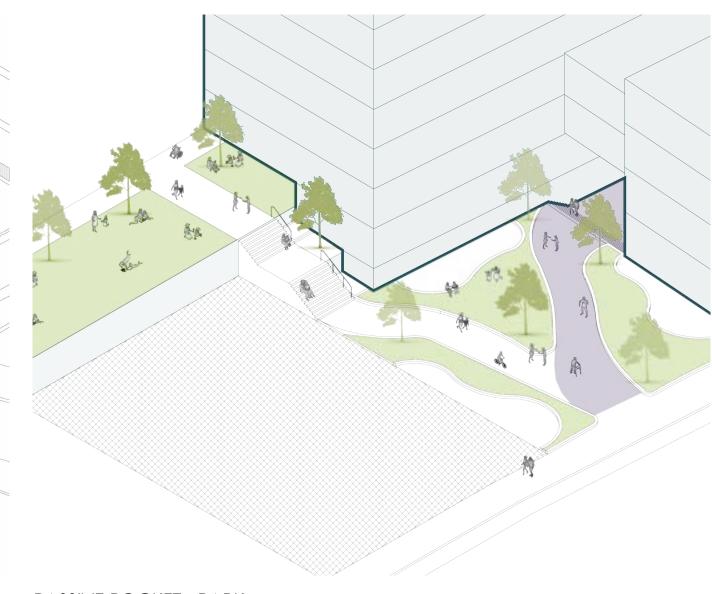

| 2. Halloween Pumpkin<br>Carving Competition<br>3. Halloween Parade                                                                                                                   | Donation Drive<br>2. Pie Baking Competition | <ol> <li>Christmas Street Ligh</li> <li>Christmas Carol Control</li> <li>S'more Bonfire</li> <li>New Year Eve Live D.<br/>Dance Party</li> </ol>                                             |

ARBORVIEW MEDICAL HOMELESS OUTREACH CENTER











MEANDER YEAR - ROUND









|  | NA |  |
|--|----|--|



| Phase 1              |            |            |
|----------------------|------------|------------|
| Residential          | 930.128 sf | 39%        |
| Market Rate Units    | 812 Units  | 39%        |
| Affordable Units     | 300 Units  | 40%        |
| Luxury Units         | 49 Units   | 42%        |
| Retail               | 182,030 sf | 47%        |
| Homesless Care       |            | 136,560 sf |
| Mobility Transit Hub |            | 0%         |
| 😫 Public Space       | 136,560 st | 25%        |
| Parking              | 494 Spaces | 25%        |









MEANDER BY THE NUMBERS

MEANDER 5TH STREET CROSSING