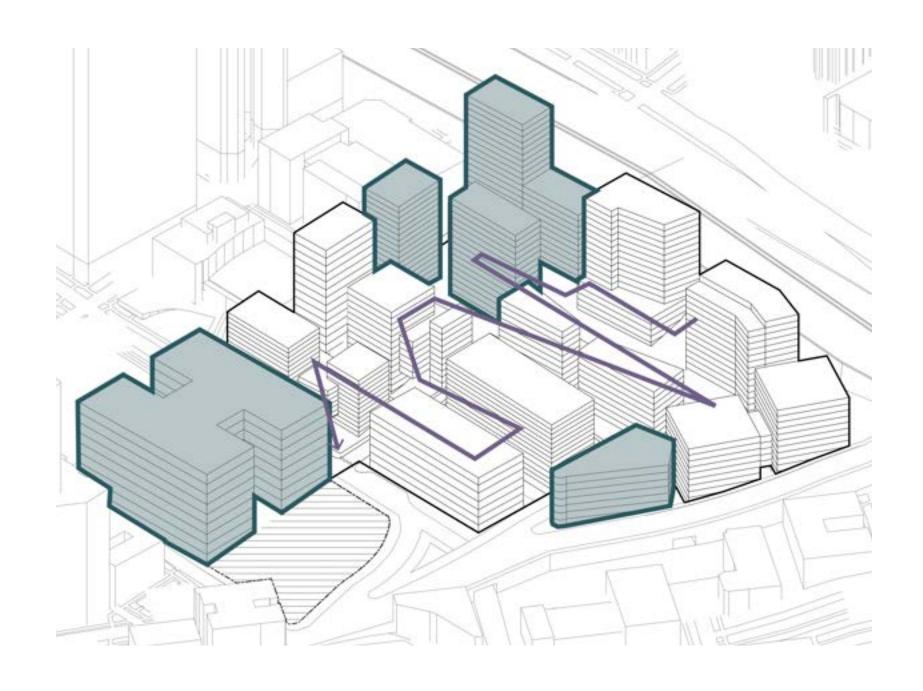

ARBORVIEW MEDICAL HOMELESS OUTREACH CENTER

MEANDER YEAR - ROUND

|  | NA |  |
|--|----|--|

| Phase 1              |            |            |
|----------------------|------------|------------|
| Residential          | 930.128 sf | 39%        |
| Market Rate Units    | 812 Units  | 39%        |
| Affordable Units     | 300 Units  | 40%        |
| Luxury Units         | 49 Units   | 42%        |
| Retail               | 182,030 sf | 47%        |
| Homesless Care       |            | 136,560 sf |
| Mobility Transit Hub |            | 0%         |
| 😫 Public Space       | 136,560 st | 25%        |
| Parking              | 494 Spaces | 25%        |