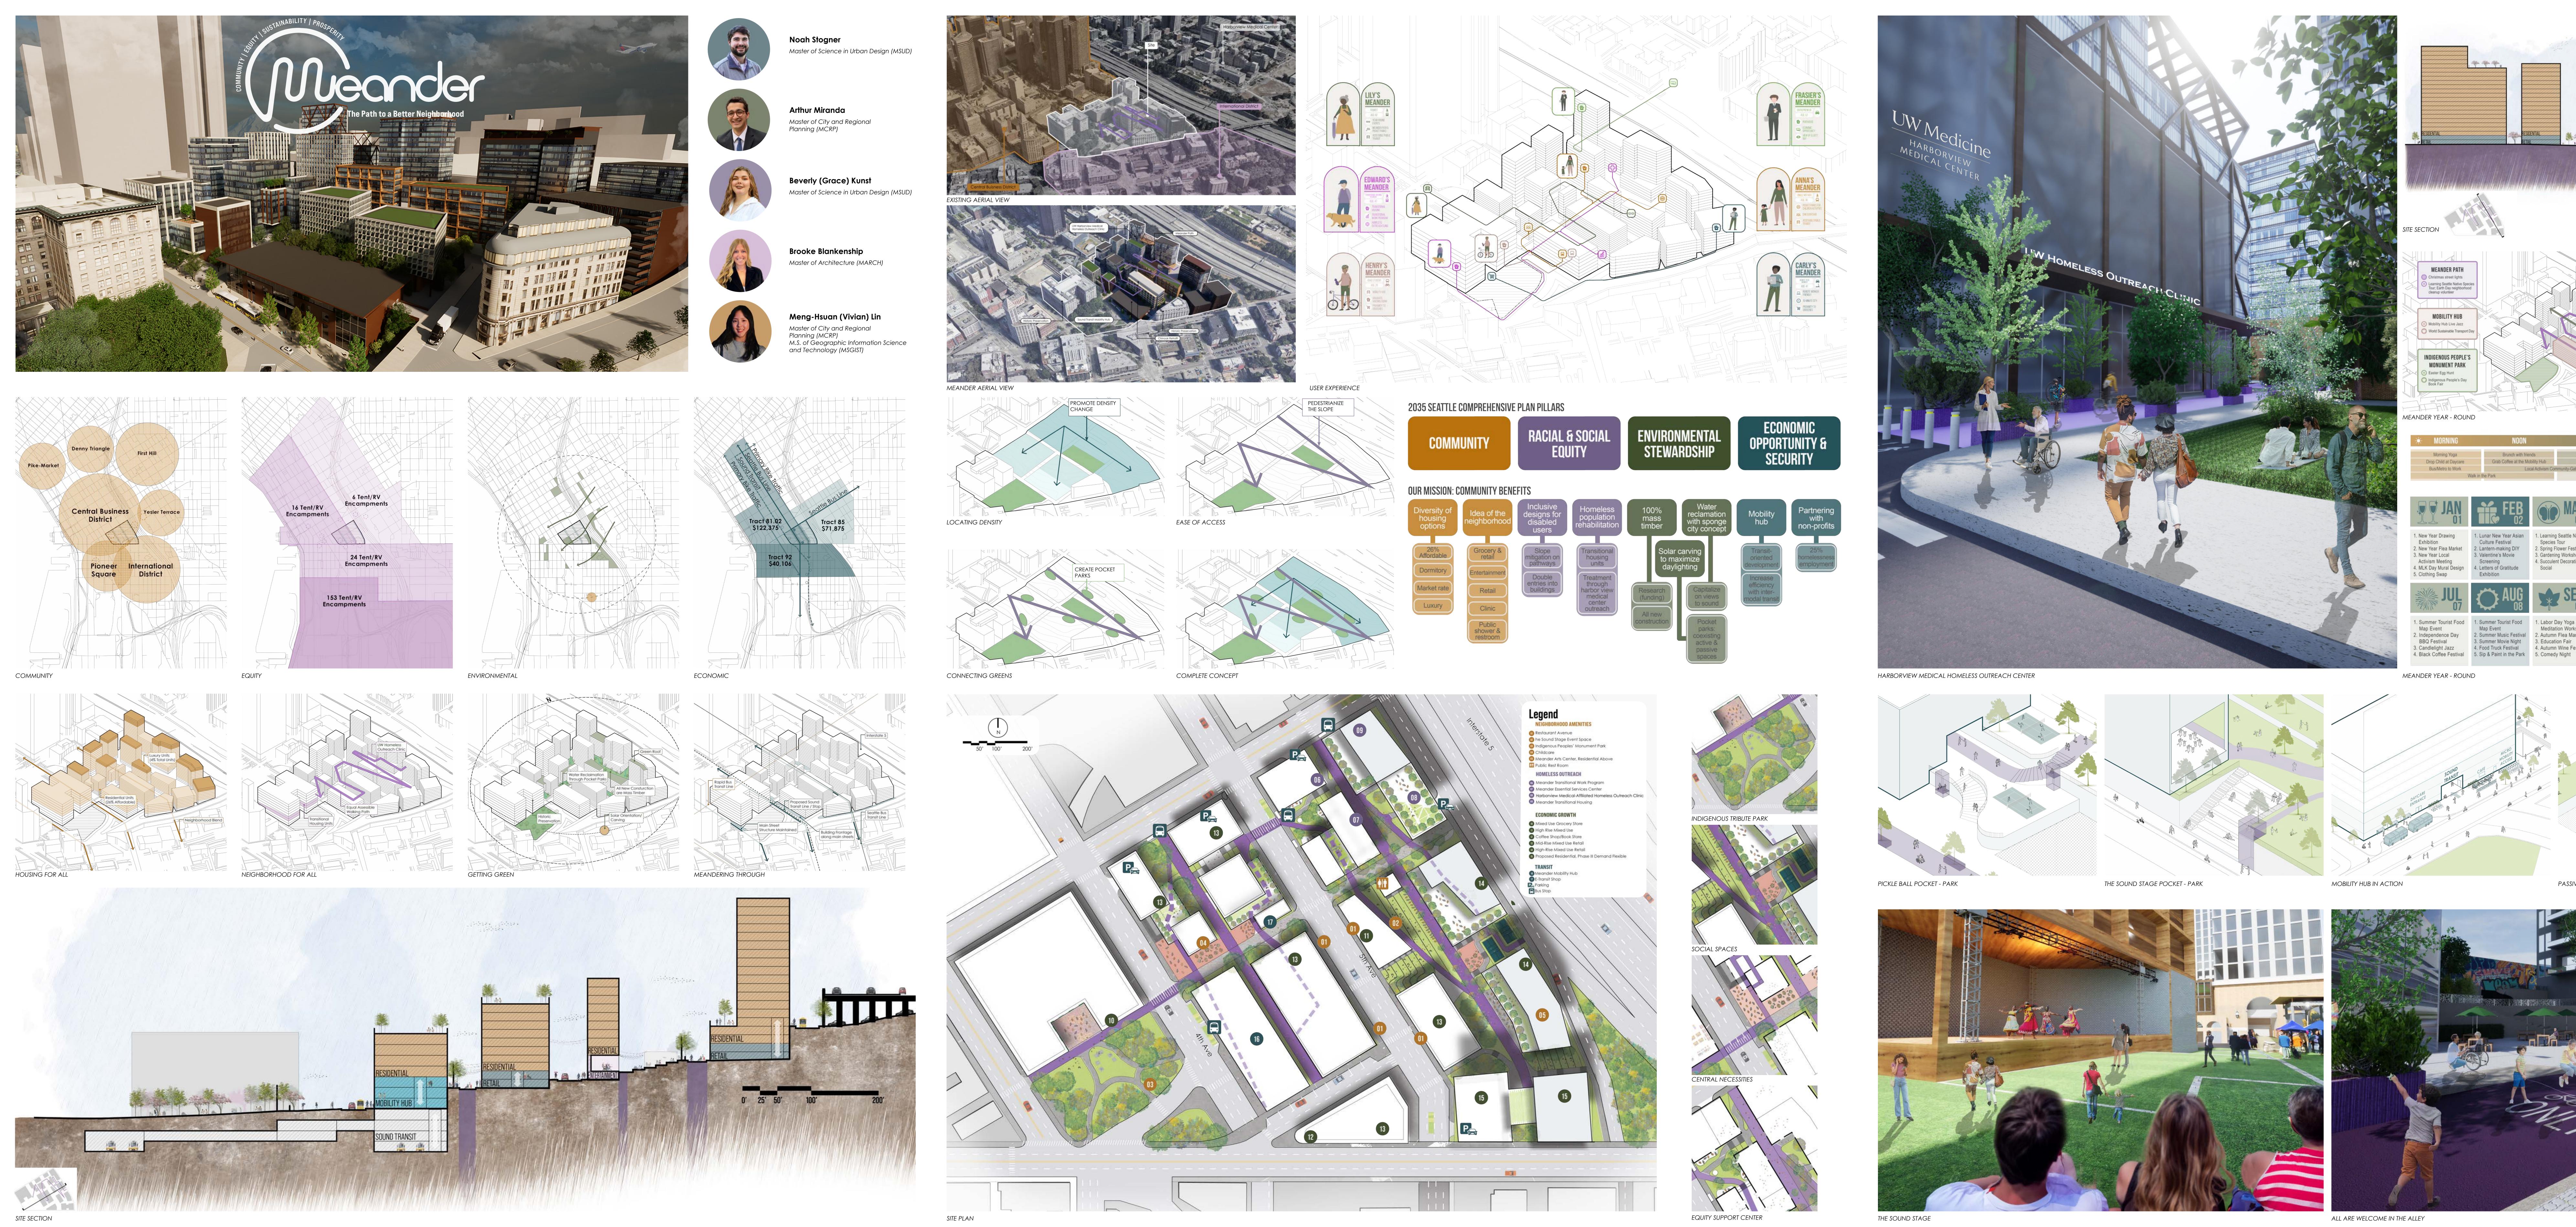

ARBORVIEW MEDICAL HOMELESS OUTREACH CENTER

MEANDER YEAR - ROUND

|  | NA |  |
|--|----|--|

| Phase 1              |            |            |
|----------------------|------------|------------|
| Residential          | 930.128 sf | 39%        |
| Market Rate Units    | 812 Units  | 39%        |
| Affordable Units     | 300 Units  | 40%        |
| Luxury Units         | 49 Units   | 42%        |
| Retail               | 182,030 sf | 47%        |
| Homesless Care       |            | 136,560 sf |
| Mobility Transit Hub |            | 0%         |
| 😫 Public Space       | 136,560 st | 25%        |
| Parking              | 494 Spaces | 25%        |