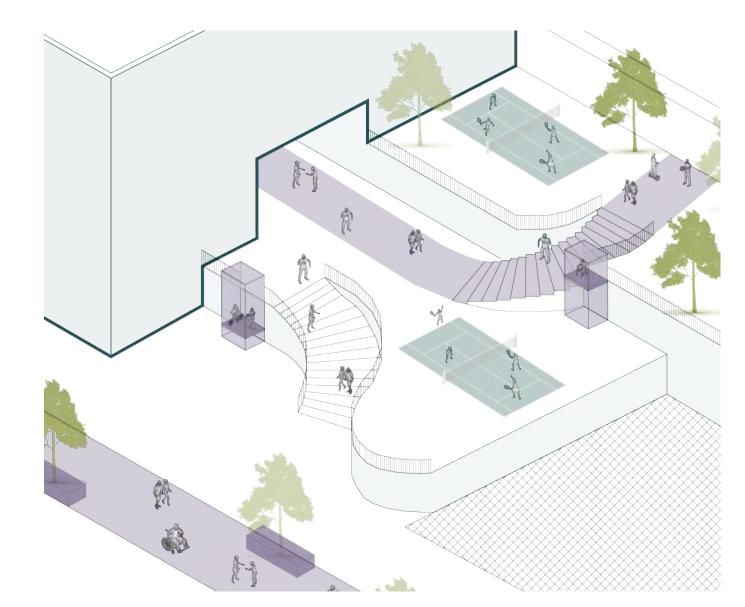

| 2. Halloween Pumpkin<br>Carving Competition<br>3. Halloween Parade                                                                                                                   | Donation Drive<br>2. Pie Baking Competition | <ol> <li>Christmas Street Ligh</li> <li>Christmas Carol Control</li> <li>S'more Bonfire</li> <li>New Year Eve Live D.<br/>Dance Party</li> </ol>                                             |

ARBORVIEW MEDICAL HOMELESS OUTREACH CENTER











MEANDER YEAR - ROUND









|  | NA |  |
|--|----|--|



| Phase 1              |            |            |
|----------------------|------------|------------|
| Residential          | 930.128 sf | 39%        |
| Market Rate Units    | 812 Units  | 39%        |
| Affordable Units     | 300 Units  | 40%        |
| Luxury Units         | 49 Units   | 42%        |
| Retail               | 182,030 sf | 47%        |
| Homesless Care       |            | 136,560 sf |
| Mobility Transit Hub |            | 0%         |
| 😫 Public Space       | 136,560 st | 25%        |
| Parking              | 494 Spaces | 25%        |









MEANDER BY THE NUMBERS

MEANDER 5TH STREET CROSSING