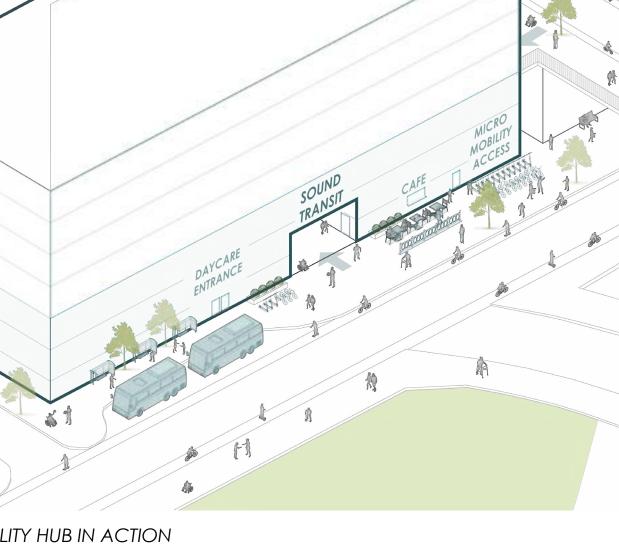

ARBORVIEW MEDICAL HOMELESS OUTREACH CENTER

MEANDER YEAR - ROUND

|  | NA |  |
|--|----|--|

| Phase 1              |            |            |
|----------------------|------------|------------|
| Residential          | 930.128 sf | 39%        |
| Market Rate Units    | 812 Units  | 39%        |
| Affordable Units     | 300 Units  | 40%        |
| Luxury Units         | 49 Units   | 42%        |
| Retail               | 182,030 sf | 47%        |
| Homesless Care       |            | 136,560 sf |
| Mobility Transit Hub |            | 0%         |
| 😫 Public Space       | 136,560 st | 25%        |
| Parking              | 494 Spaces | 25%        |