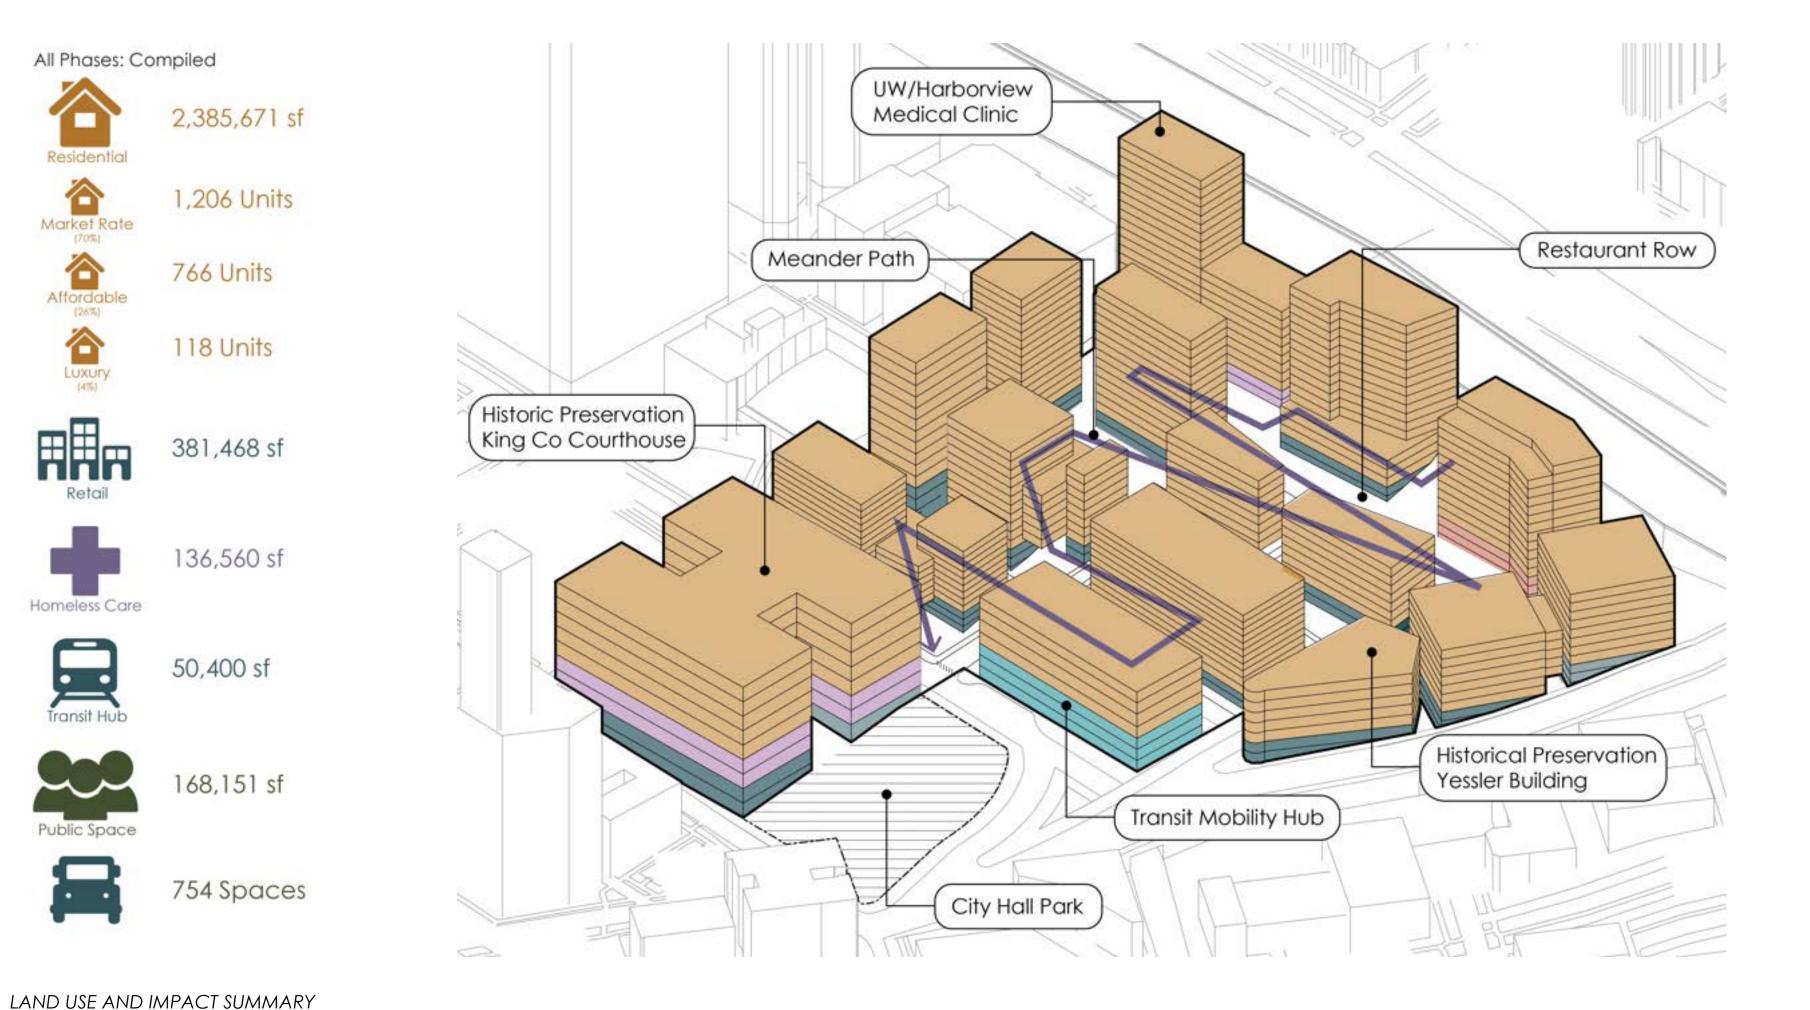

i>S'more Bonfire</li> <li>New Year Eve Live D.<br/>Dance Party</li> </ol>                                             |

ARBORVIEW MEDICAL HOMELESS OUTREACH CENTER











MEANDER YEAR - ROUND









|  | NA |  |
|--|----|--|



| Phase 1              |            |            |
|----------------------|------------|------------|
| Residential          | 930.128 sf | 39%        |
| Market Rate Units    | 812 Units  | 39%        |
| Affordable Units     | 300 Units  | 40%        |
| Luxury Units         | 49 Units   | 42%        |
| Retail               | 182,030 sf | 47%        |
| Homesless Care       |            | 136,560 sf |
| Mobility Transit Hub |            | 0%         |
| 😫 Public Space       | 136,560 st | 25%        |
| Parking              | 494 Spaces | 25%        |









MEANDER BY THE NUMBERS

MEANDER 5TH STREET CROSSING