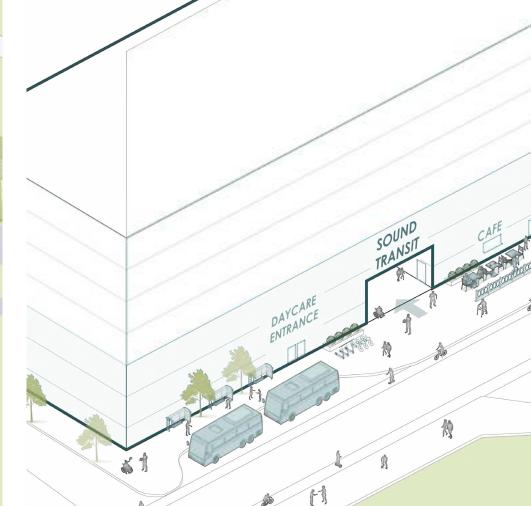

ARBORVIEW MEDICAL HOMELESS OUTREACH CENTER

MEANDER YEAR - ROUND

|  | NA |  |
|--|----|--|

| Phase 1              |            |            |
|----------------------|------------|------------|
| Residential          | 930.128 sf | 39%        |
| Market Rate Units    | 812 Units  | 39%        |
| Affordable Units     | 300 Units  | 40%        |
| Luxury Units         | 49 Units   | 42%        |
| Retail               | 182,030 sf | 47%        |
| Homesless Care       |            | 136,560 sf |
| Mobility Transit Hub |            | 0%         |
| 😫 Public Space       | 136,560 st | 25%        |
| Parking              | 494 Spaces | 25%        |