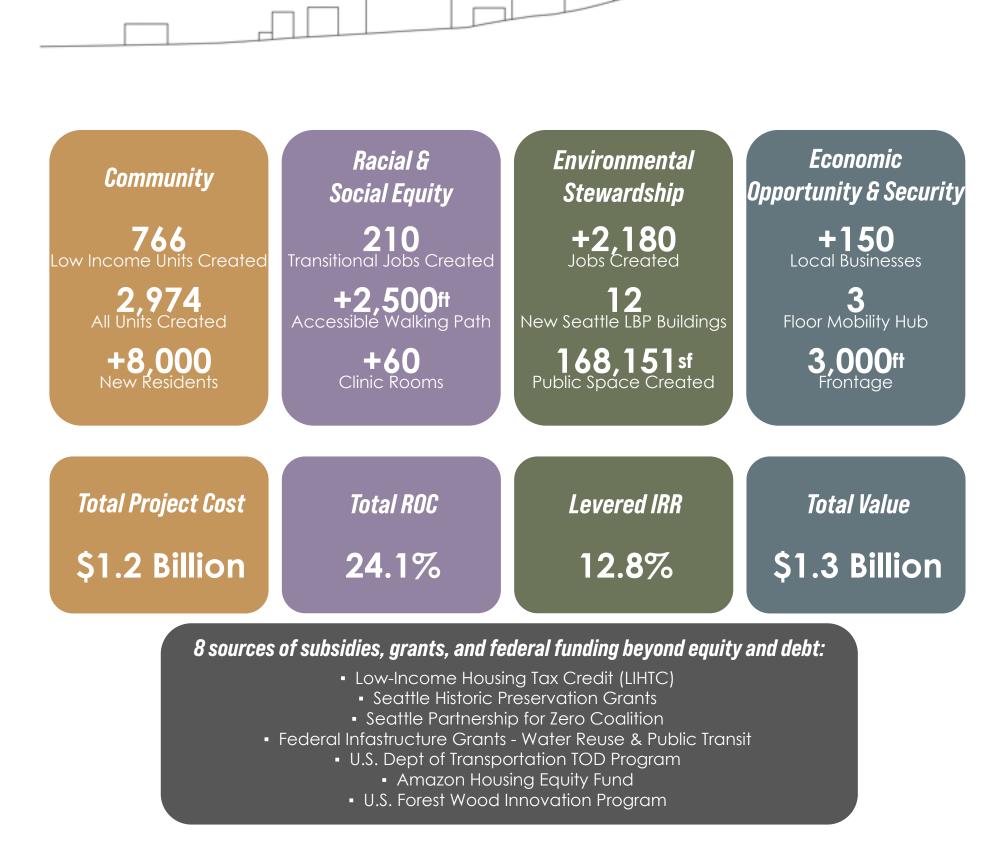

S'more Bonfire</li> <li>New Year Eve Live D.<br/>Dance Party</li> </ol>                                             |

ARBORVIEW MEDICAL HOMELESS OUTREACH CENTER











MEANDER YEAR - ROUND









|  | NA |  |
|--|----|--|



| Phase 1              |            |            |
|----------------------|------------|------------|
| Residential          | 930.128 sf | 39%        |
| Market Rate Units    | 812 Units  | 39%        |
| Affordable Units     | 300 Units  | 40%        |
| Luxury Units         | 49 Units   | 42%        |
| Retail               | 182,030 sf | 47%        |
| Homesless Care       |            | 136,560 sf |
| Mobility Transit Hub |            | 0%         |
| 😫 Public Space       | 136,560 st | 25%        |
| Parking              | 494 Spaces | 25%        |









MEANDER BY THE NUMBERS

MEANDER 5TH STREET CROSSING