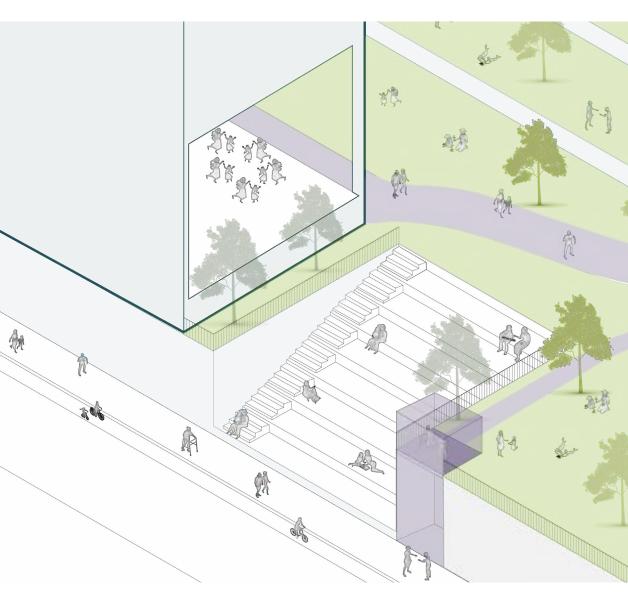

| 2. Halloween Pumpkin<br>Carving Competition<br>3. Halloween Parade                                                                                                                   | Donation Drive<br>2. Pie Baking Competition | <ol> <li>Christmas Street Ligh</li> <li>Christmas Carol Control</li> <li>S'more Bonfire</li> <li>New Year Eve Live D.<br/>Dance Party</li> </ol>                                             |

ARBORVIEW MEDICAL HOMELESS OUTREACH CENTER











MEANDER YEAR - ROUND









|  | NA |  |
|--|----|--|



| Phase 1              |            |            |
|----------------------|------------|------------|
| Residential          | 930.128 sf | 39%        |
| Market Rate Units    | 812 Units  | 39%        |
| Affordable Units     | 300 Units  | 40%        |
| Luxury Units         | 49 Units   | 42%        |
| Retail               | 182,030 sf | 47%        |
| Homesless Care       |            | 136,560 sf |
| Mobility Transit Hub |            | 0%         |
| 😫 Public Space       | 136,560 st | 25%        |
| Parking              | 494 Spaces | 25%        |









MEANDER BY THE NUMBERS

MEANDER 5TH STREET CROSSING