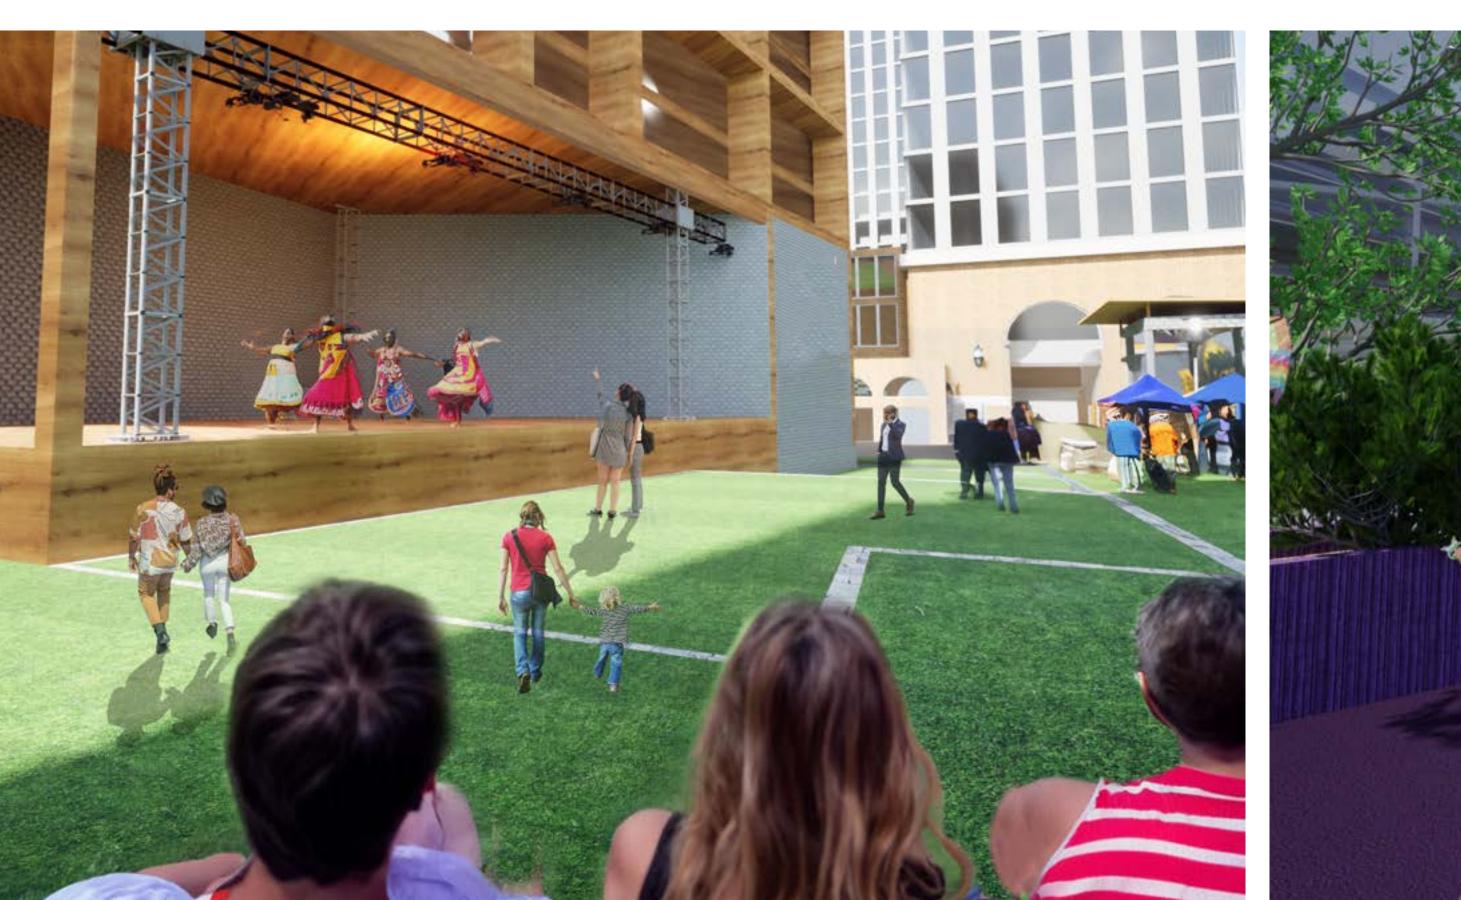

ARBORVIEW MEDICAL HOMELESS OUTREACH CENTER

MEANDER YEAR - ROUND

|  | NA |  |
|--|----|--|

| Phase 1              |            |            |
|----------------------|------------|------------|
| Residential          | 930.128 sf | 39%        |
| Market Rate Units    | 812 Units  | 39%        |
| Affordable Units     | 300 Units  | 40%        |
| Luxury Units         | 49 Units   | 42%        |
| Retail               | 182,030 sf | 47%        |
| Homesless Care       |            | 136,560 sf |
| Mobility Transit Hub |            | 0%         |
| 😫 Public Space       | 136,560 st | 25%        |
| Parking              | 494 Spaces | 25%        |