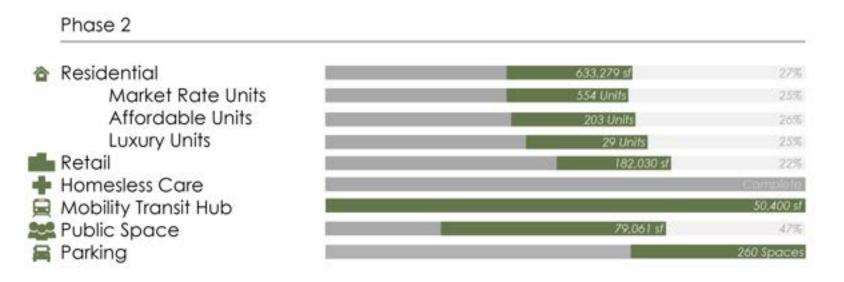

ARBORVIEW MEDICAL HOMELESS OUTREACH CENTER

MEANDER YEAR - ROUND

|  | NA |  |
|--|----|--|

| Phase 1              |            |            |
|----------------------|------------|------------|
| Residential          | 930.128 sf | 39%        |
| Market Rate Units    | 812 Units  | 39%        |
| Affordable Units     | 300 Units  | 40%        |
| Luxury Units         | 49 Units   | 42%        |
| Retail               | 182,030 sf | 47%        |
| Homesless Care       |            | 136,560 sf |
| Mobility Transit Hub |            | 0%         |
| 😫 Public Space       | 136,560 st | 25%        |
| Parking              | 494 Spaces | 25%        |