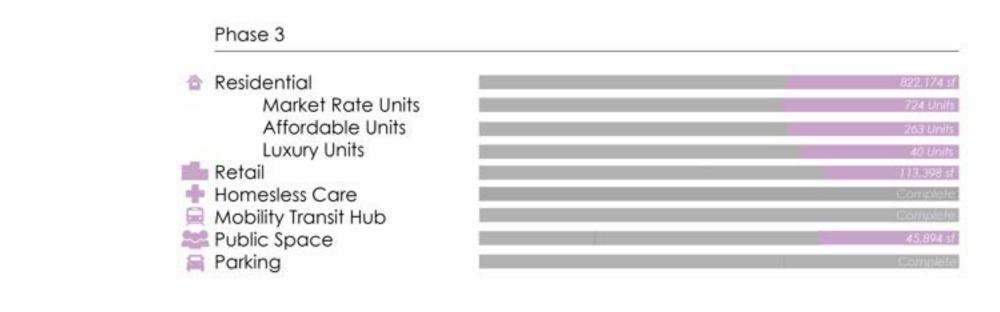

ARBORVIEW MEDICAL HOMELESS OUTREACH CENTER

MEANDER YEAR - ROUND

|  | NA |  |
|--|----|--|

| Phase 1              |            |            |
|----------------------|------------|------------|
| Residential          | 930.128 sf | 39%        |
| Market Rate Units    | 812 Units  | 39%        |
| Affordable Units     | 300 Units  | 40%        |
| Luxury Units         | 49 Units   | 42%        |
| Retail               | 182,030 sf | 47%        |
| Homesless Care       |            | 136,560 sf |
| Mobility Transit Hub |            | 0%         |
| 😫 Public Space       | 136,560 st | 25%        |
| Parking              | 494 Spaces | 25%        |