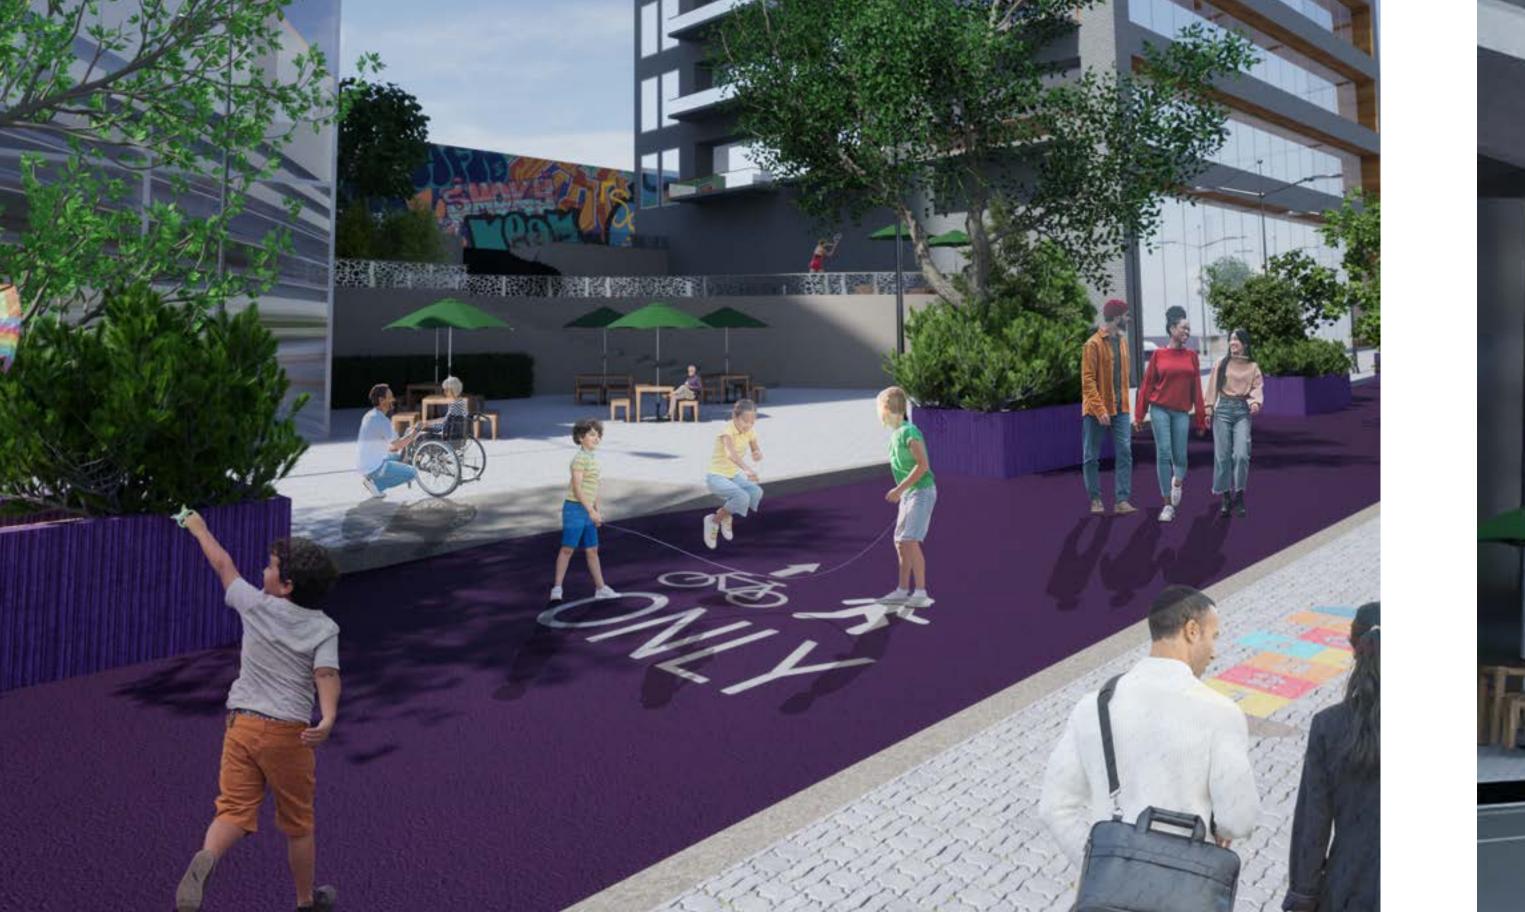

| 2. Halloween Pumpkin<br>Carving Competition<br>3. Halloween Parade                                                                                                                   | Donation Drive<br>2. Pie Baking Competition | <ol> <li>Christmas Street Ligh</li> <li>Christmas Carol Control</li> <li>S'more Bonfire</li> <li>New Year Eve Live D.<br/>Dance Party</li> </ol>                                             |

ARBORVIEW MEDICAL HOMELESS OUTREACH CENTER











MEANDER YEAR - ROUND









|  | NA |  |
|--|----|--|



| Phase 1              |            |            |
|----------------------|------------|------------|
| Residential          | 930.128 sf | 39%        |
| Market Rate Units    | 812 Units  | 39%        |
| Affordable Units     | 300 Units  | 40%        |
| Luxury Units         | 49 Units   | 42%        |
| Retail               | 182,030 sf | 47%        |
| Homesless Care       |            | 136,560 sf |
| Mobility Transit Hub |            | 0%         |
| 😫 Public Space       | 136,560 st | 25%        |
| Parking              | 494 Spaces | 25%        |









MEANDER BY THE NUMBERS

MEANDER 5TH STREET CROSSING