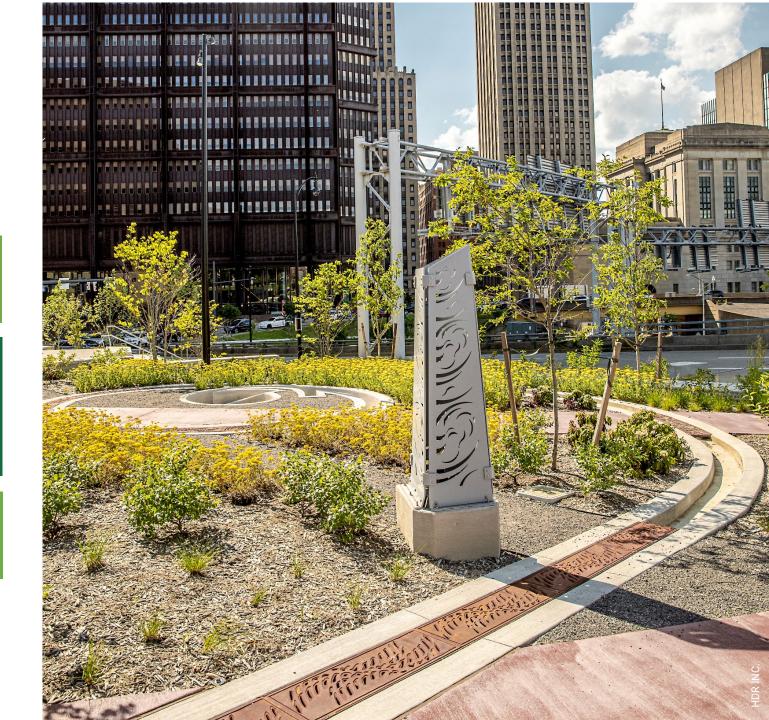

### I-579/FRANKIE PACE PARK

3-ACRE PARK THAT SPANS I-579 AND RECONNECTS LOWER HILL DISTRICT TO DOWNTOWN

INCLUDES PERMEABLE LAWNS AND OPEN TRENCH DRAINS TO CAPTURE STORMWATER, RAIN GARDENS, & ADDITIONS TO THE URBAN TREE CANOPY

FEATURES PUBLIC ART AND DESIGN CREATED WITH CURRENT AND PAST COMMUNITY MEMBERS