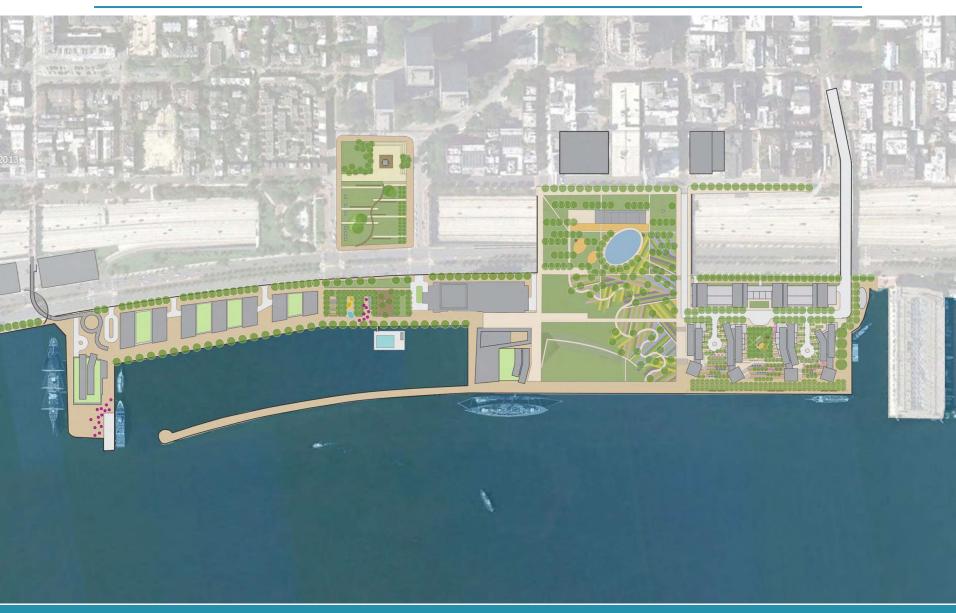

ATURES A GREEN CAP PARK AND PANELS TO BLOCK HIGHWAY NOISE, WIND, AND SPRAY



**PITTSBURGH** 

### I-579/FRANKIE PACE PARK

3-ACRE PARK THAT SPANS I-579 AND RECONNECTS LOWER HILL DISTRICT TO DOWNTOWN

INCLUDES PERMEABLE LAWNS AND OPEN TRENCH DRAINS TO CAPTURE STORMWATER, RAIN GARDENS, & ADDITIONS TO THE URBAN TREE CANOPY

FEATURES PUBLIC ART AND DESIGN CREATED WITH CURRENT AND PAST COMMUNITY MEMBERS



## **LESSONS LEARNED**





# PENN'S LANDING PARK



### DELAWARE RIVER WATERFRONT - 1920s













### I-95 CONSTRUCTION











### I-95 AND CREATION OF PENN'S LANDING - 1970s





## **EXISTING CONDITIONS**









## MASTER PLAN FOR THE CENTRAL DELAWARE





### PENN'S LANDING IN THE MASTER PLAN





### PENN'S LANDING FEASIBILITY STUDY





### PENN'S LANDING FEASIBILITY STUDY





## PENN'S LANDING FUNDING COMMITMENT





### PROJECT TEAM + MAJOR STAKEHOLDERS

**PennDOT** 

**DRWC** 

The City of Philadelphia

Commonwealth/ FHWA

> District 6/ I-95 Portfolio

Philanthropic Funders (WPF, Knight, Pew, etc.)

DRWC Staff & Board

Capital Budget

oTIS

#### **Design Team**

Pennoni, Engineer/Team Lead HargreavesJones, Landscape Architect Kieran Timberlake, Architect + others Specialty Consultants
Cost Estimator, Ice Rink,
Water Feature, Playground
Equipment, etc.

Artists +
Office of Arts Cultural &
Creative Economy,
Public Art

PUBLIC OUTREACH + COMMUNITY ENGAGEMENT



### PENN'S LANDING PARK ENGAGEMENT





### WHY IS PENN'S LANDING CHANGING? To improve the physical connection between city and river To provide all Philadelphians with more room, amenities and progra