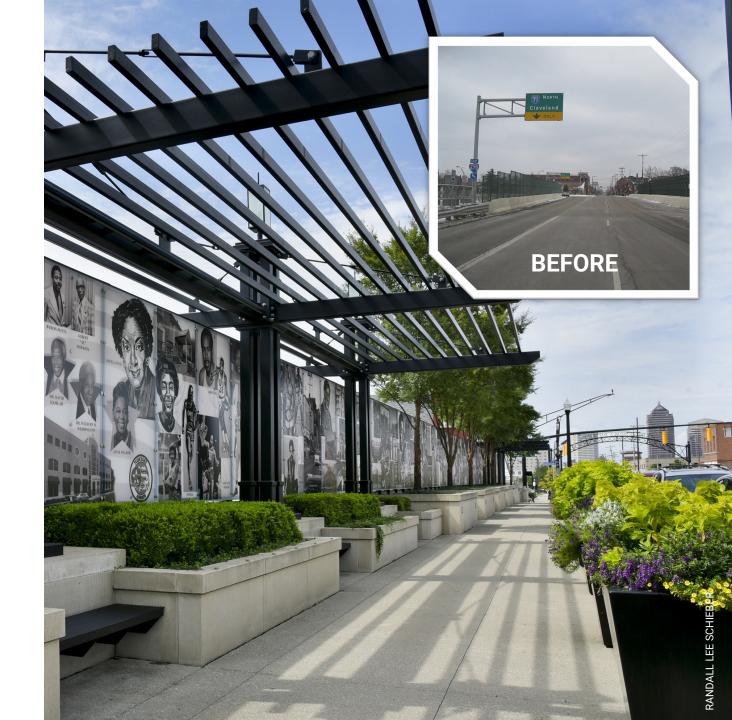

### I-70/71 LONG STREET BRIDGE

CONNECTS KING-LINCOLN AND NEAR EAST SIDE NEIGHBORHOODS TO DOWNTOWN

CREATES A MULTIMODAL CONNECTION AND GATHERING SPACE

INCLUDES "CULTURAL WALL DESIGNED BY TWO LOCAL ARTISTS TO CELEBRATE THE COMMUNITY'S PEOPLE & HISTORY

FEATURES A GREEN CAP PARK AND PANELS TO BLOCK HIGHWAY NOISE, WIND, AND SPRAY

**PITTSBURGH** 