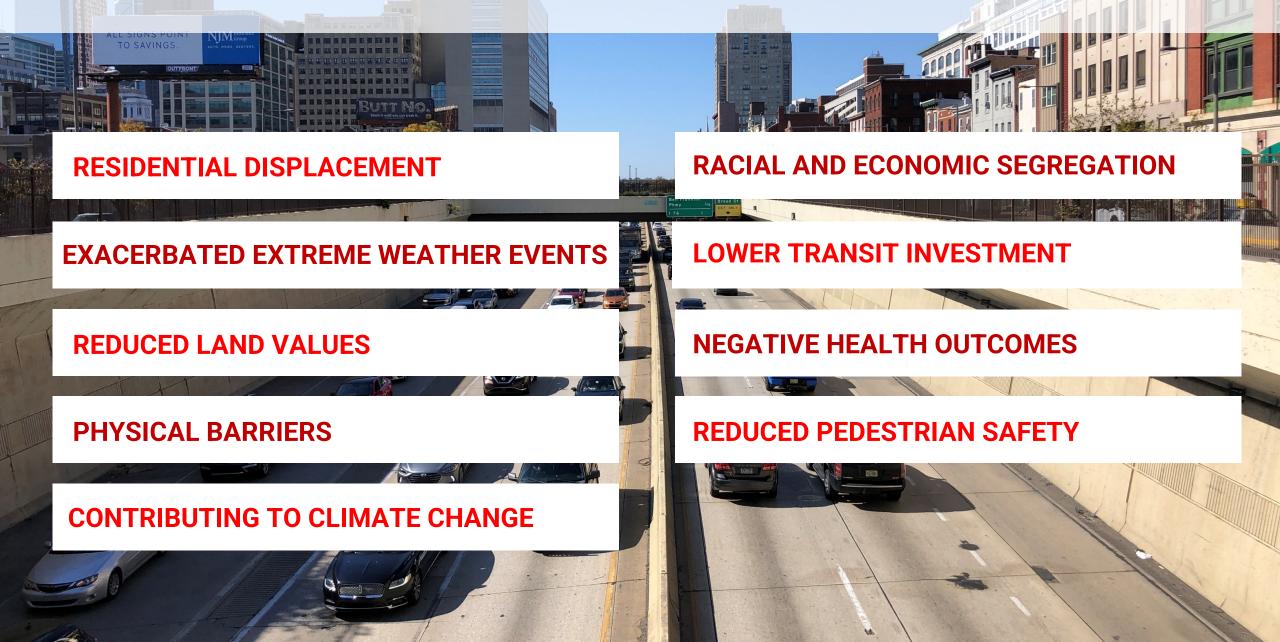

replacement project in Detroit moves closer to reality, gets OK from

# Detroit Free Press

**Bronx***Times* 

**Exclusive: City to begin community engagement** for transformation of Cross Bronx Expressway

# The Seattle Times

Feds award money to study removing Highway 99 in one Seattle

# The Philadelphia Inquirer

Work is officially underway on 'Park at Penn's Landing' over I-95 in Philadelphia





## HIGHWAY ROUTING IN THE UNITED STATES

Planners of the interstate highway system routed many highways directly through Black and brown communities— often deliberately.

In many cases, the government took homes and businesses by eminent domain.

Some neighborhoods were targeted for new highway routes when other, more logical locations were available.



# HARMFUL EFFECTS OF URBAN HIGHWAYS



### **HIGHWAY CONVERSION APPROACHES**

### **STITCHES**

Enhanced crossings over highway rights-of-way that often include widened sidewalks, bike lanes, seating areas, art installations, and green spaces

### **CAPS**

Full structural covers over highway rights-of-way that include features such as green space, parks, crossing streets, and buildings

### **REMOVALS**

Turning limited-access roadways into lower-capacity surfacelevel boulevards, green spaces, or waterways to increase safety, reduce traffic, and improve the built environment

PUBLIC SPACE BENEATH ELEVATED ROADWAYS

Creating parks, enhanced public realms, and trails beneath active roadways

### POTENTIAL BENEFITS OF HIGHWAY CONVERSIONS



Enhanced equitable development opportunities



Increased access to parks and green spac