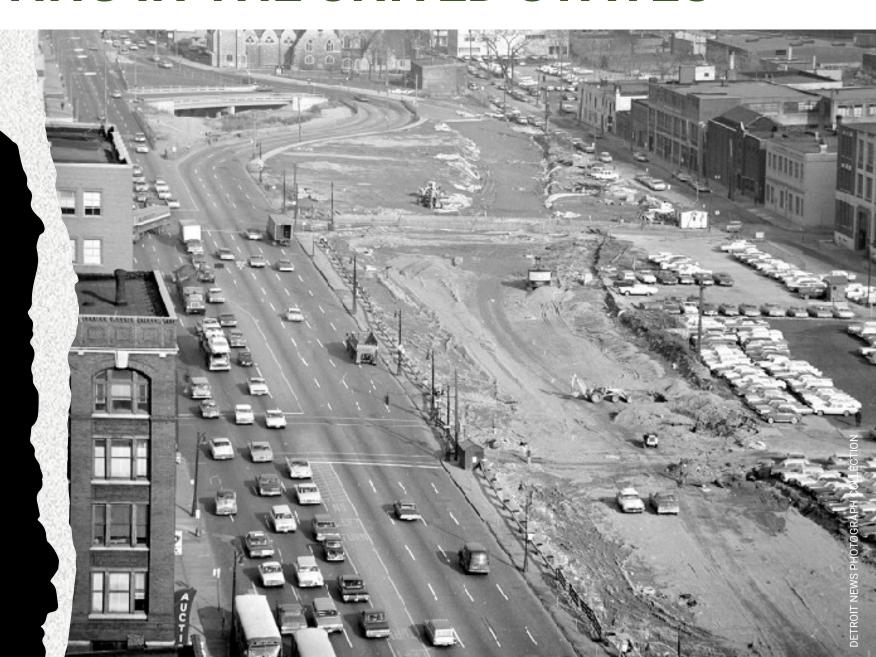

## HIGHWAY ROUTING IN THE UNITED STATES

Planners of the interstate highway system routed many highways directly through Black and brown communities— often deliberately.

In many cases, the government took homes and businesses by eminent domain.

Some neighborhoods were targeted for new highway routes when other, more logical locations were available.