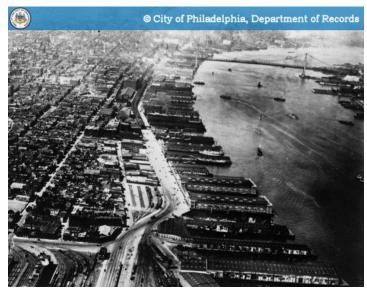

projects between 2012 and 2016

COLUMBUS

### I-70/71 LONG STREET BRIDGE

CONNECTS KING-LINCOLN AND NEAR EAST SIDE NEIGHBORHOODS TO DOWNTOWN

CREATES A MULTIMODAL CONNECTION AND GATHERING SPACE

INCLUDES "CULTURAL WALL DESIGNED BY TWO LOCAL ARTISTS TO CELEBRATE THE COMMUNITY'S PEOPLE & HISTORY

FEATURES A GREEN CAP PARK AND PANELS TO BLOCK HIGHWAY NOISE, WIND, AND SPRAY



**PITTSBURGH** 

### I-579/FRANKIE PACE PARK

3-ACRE PARK THAT SPANS I-579 AND RECONNECTS LOWER HILL DISTRICT TO DOWNTOWN

INCLUDES PERMEABLE LAWNS AND OPEN TRENCH DRAINS TO CAPTURE STORMWATER, RAIN GARDENS, & ADDITIONS TO THE URBAN TREE CANOPY

FEATURES PUBLIC ART AND DESIGN CREATED WITH CURRENT AND PAST COMMUNITY MEMBERS



## **LESSONS LEARNED**





# PENN'S LANDING PARK



### DELAWARE RIVER WATERFRONT - 1920s













### I-95 CONSTRUCTION











### I-95 AND CREATION OF PENN'S LANDING - 1970s





## **EXISTING CONDITIONS**









## MASTER PLAN FOR THE CENTRAL DELAWARE





### PENN'S LANDING IN THE MASTER PLAN





### PENN'S LANDING FEASIBILITY STUDY





### PENN'S LANDING FEASIBILITY STUDY





## PENN'S LANDING FUNDING COMMITMENT





### PROJECT TEAM + MAJOR STAKEHOLDERS

**PennDOT** 

**DRWC** 

The City of Philadelphia

Commonwealth/ FHWA

> District 6/ I-95 Portfolio

Philanthropic Funders (WPF, Knight, Pew, etc.)

DRWC Staff & Board

Capital Budget

oTIS

#### **Design Team**

Pennoni, Engineer/Team Lead HargreavesJones, Landscape Architect Kieran Timberlake, Architect + others Specialty Consultants
Cost Estimator, Ice Rink,
Water Feature, Playground
Equipment, etc.

Artists +