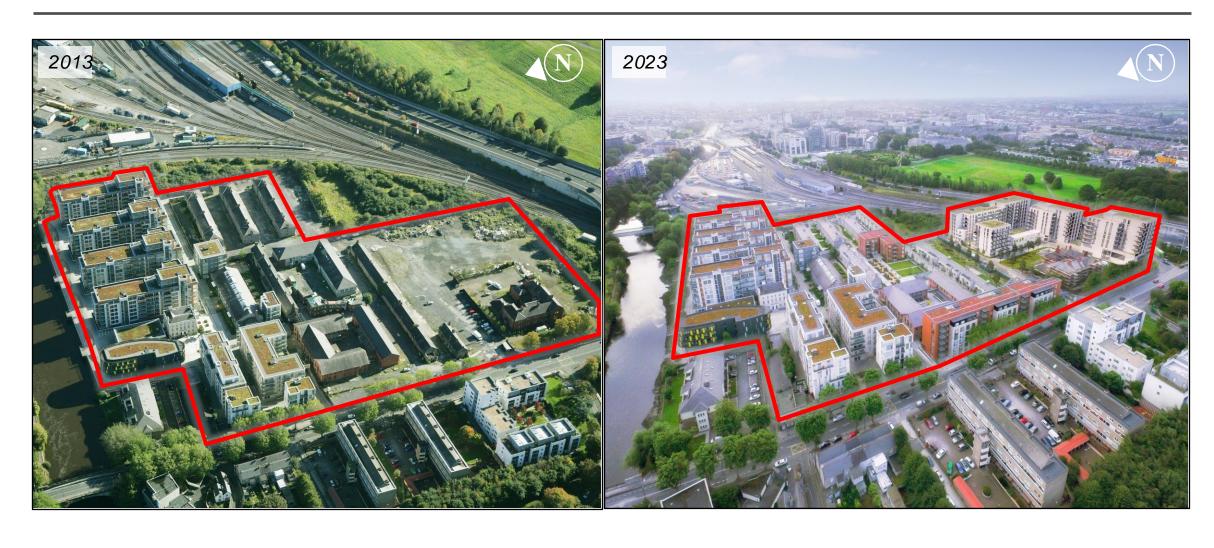

## Clancy Quay

### Overview of site











## Conservation v Contemporary











## Cambridge Square















# Playground













## Roof and Podium Terraces











Other External Amenities
Putting Green, Bark Park, Herb Garden













Events - Summer BBQ



### Clancy Quay - The Stables Before





### Clancy Quay - The Stables After





# HACKING INEQUITY in Real Estate financing

(through crowdfunding)































of VC funds were invested in women-led companies in 2022

1%

of VC funds went to minority-led companies.

# Is real estate any different?







# Small Change is the only equity crowdfunding platform focused on:



**Equitable** & innovative projects



**Emerging** minority & women developers



**Everyday** investors







# What we're up against ...







##