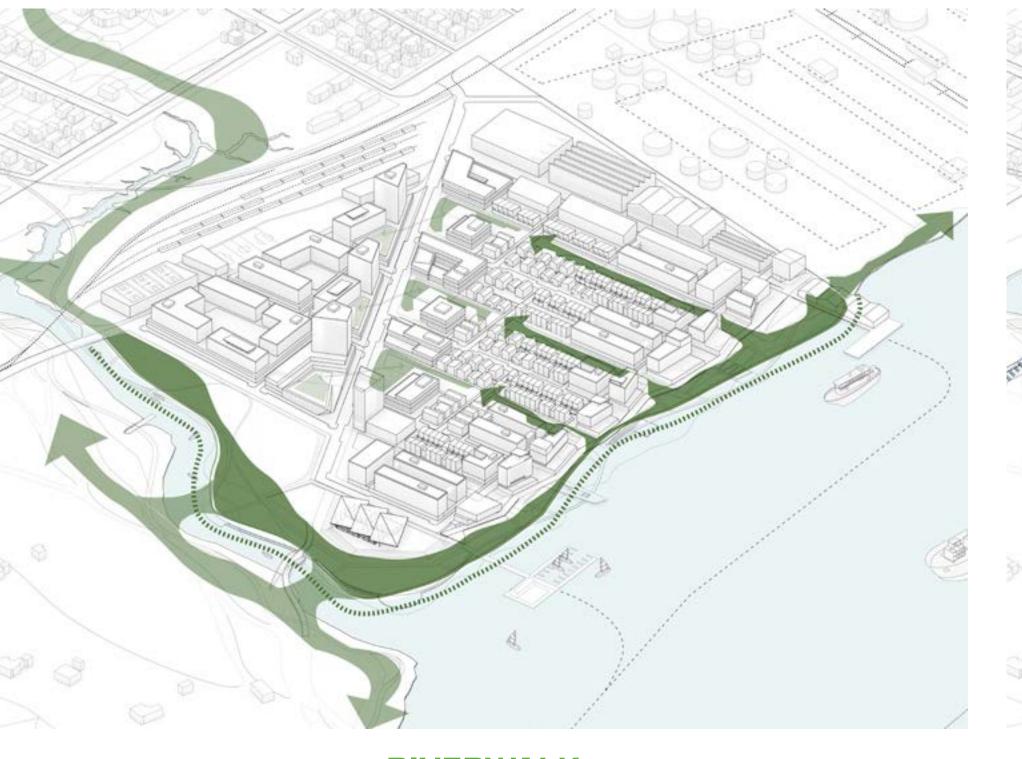

## ECONOMY

|            | RESILIENCE               |
|------------|--------------------------|
|            |                          |
|            | <b>18</b> Seafood Pier   |
|            | Creative Industri        |
|            | <b>16</b> Grocery Store  |
|            | 15 Retail Anchor         |
|            | 14 Parking Plus          |
| OPER RIVER | <b>13</b> Performance Ve |
|            | 12 Boutique Hotel        |
|            | 11 Visitor Center        |
|            | (10) Cooper Pier         |
|            |                          |

0 100 200 400

| 9) | Event Lawn    |   |
|----|---------------|---|
|    | Boardwalk     |   |
| 21 | Riverwalk     |   |
| 22 | River Plaza   |   |
| 23 | Storm Garden  |   |
| .4 | Sports Fields |   |
| 25 | Energy Plant  |   |
| 6  | Dog Park      |   |
| 27 | Kayak Dock    |   |
|    |               | 1 |