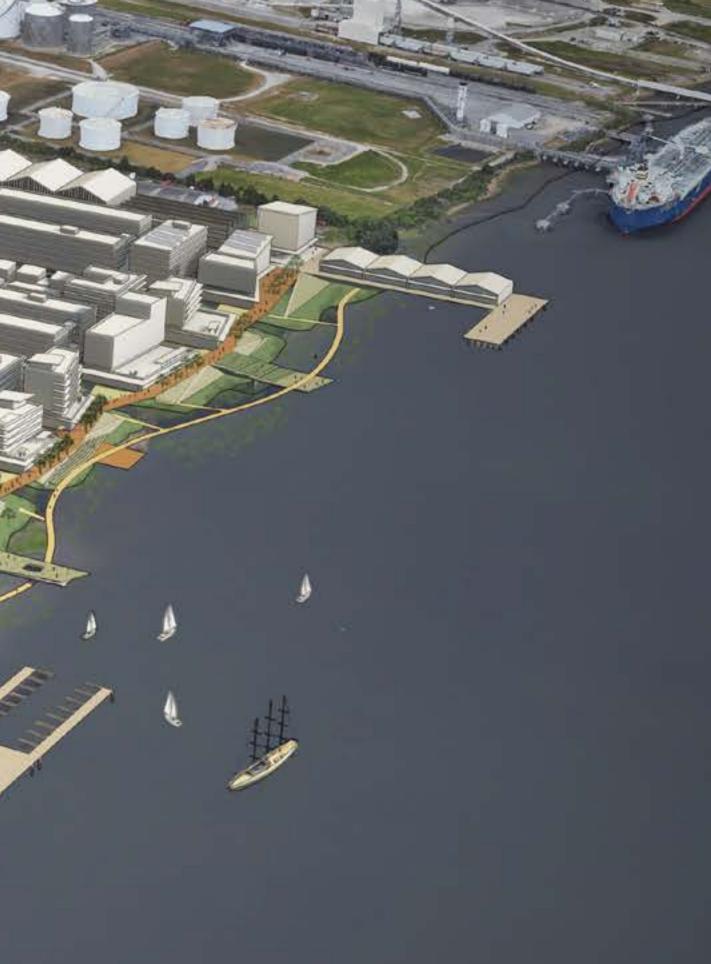

## ECONOMY

|            | RESILIENCE               |
|------------|--------------------------|
|            |                          |
|            | <b>18</b> Seafood Pier   |
|            | Creative Industri        |
|            | <b>16</b> Grocery Store  |
|            | 15 Retail Anchor         |
|            | 14 Parking Plus          |
| OPER RIVER | <b>13</b> Performance Ve |
|            | 12 Boutique Hotel        |
|            | 11 Visitor Center        |
|            | (10) Cooper Pier         |
|            |                          |

0 100 200 400

| 9) | Event Lawn    |   |
|----|---------------|---|
|    | Boardwalk     |   |
| 21 | Riverwalk     |   |
| 22 | River Plaza   |   |
| 23 | Storm Garden  |   |
| .4 | Sports Fields |   |
| 25 | Energy Plant  |   |
| 6  | Dog Park      |   |
| 27 | Kayak Dock    |   |
|    |               | 1 |