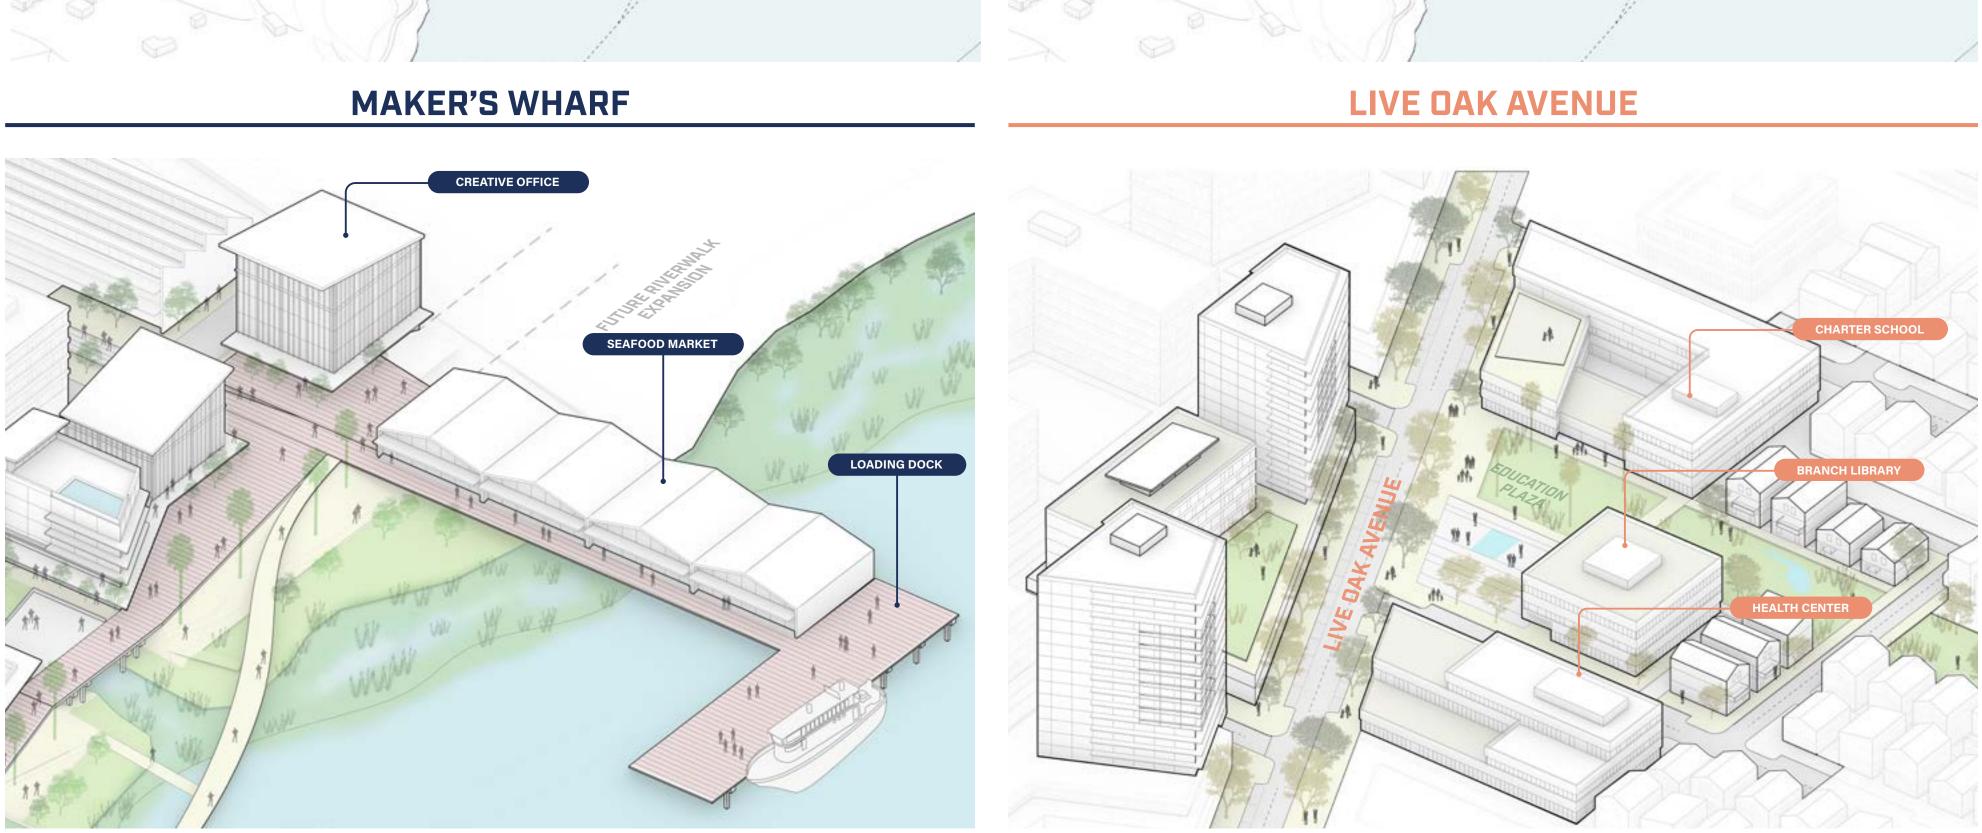

## ECONOMY

|            | RESILIENCE               |
|------------|--------------------------|
|            |                          |
|            | <b>18</b> Seafood Pier   |
|            | Creative Industri        |
|            | <b>16</b> Grocery Store  |
|            | 15 Retail Anchor         |
|            | 14 Parking Plus          |
| OPER RIVER | <b>13</b> Performance Ve |
|            | 12 Boutique Hotel        |
|            | 11 Visitor Center        |
|            | (10) Cooper Pier         |
|            |                          |