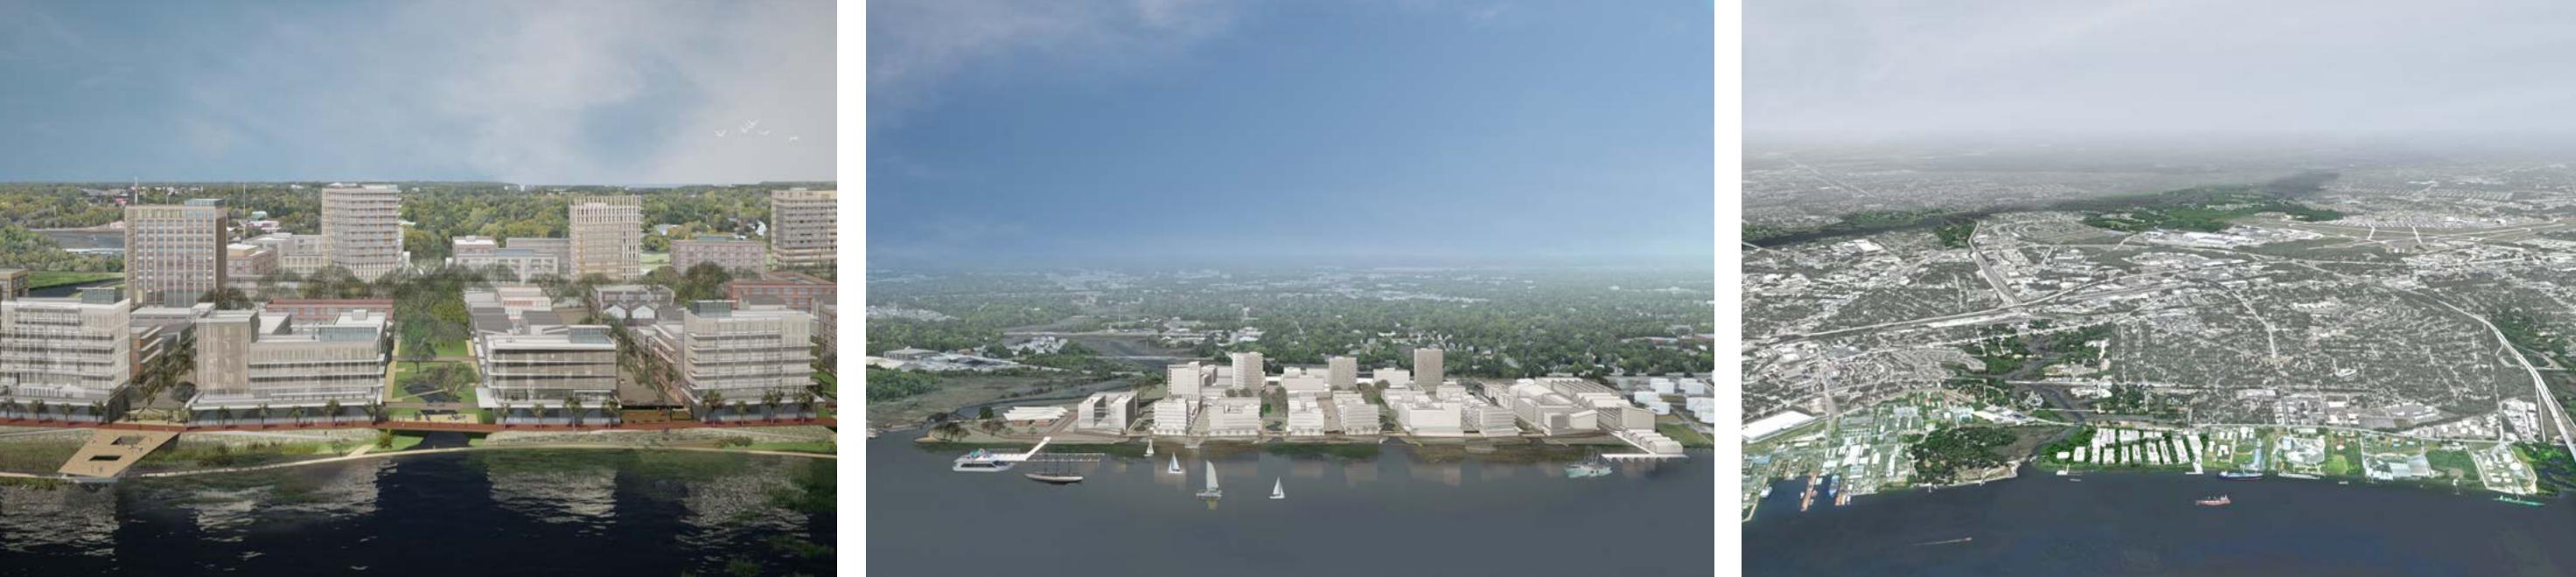

RESILIENCE

Making a Place

FINAL VISION 2 A new neighborhood

\$745 million

\$867 million

| UNLEVERED IRR | ECONOMY           | COMMUNITY        | RESILIENCE          |
|---------------|-------------------|------------------|---------------------|
| 11.72%        | 1,873             | 1000+            | 32+                 |
|               | LONG-TERM JOBS    | HOUSING UNITS    | ACRES OF OPEN SPACE |
| LEVERED IRR   | 70+               | <b>336</b>       | 5.3+                |
|               | LOCAL BUSINESSES  | AFFORDABLE UNITS | MILES OF BIKE LANES |
| 20.37%        | 5,496             | 64               | 100%                |
|               | CONSTRUCTION JOBS | NEW HOMEOWNERS   | RENEWABLE ENERGY    |