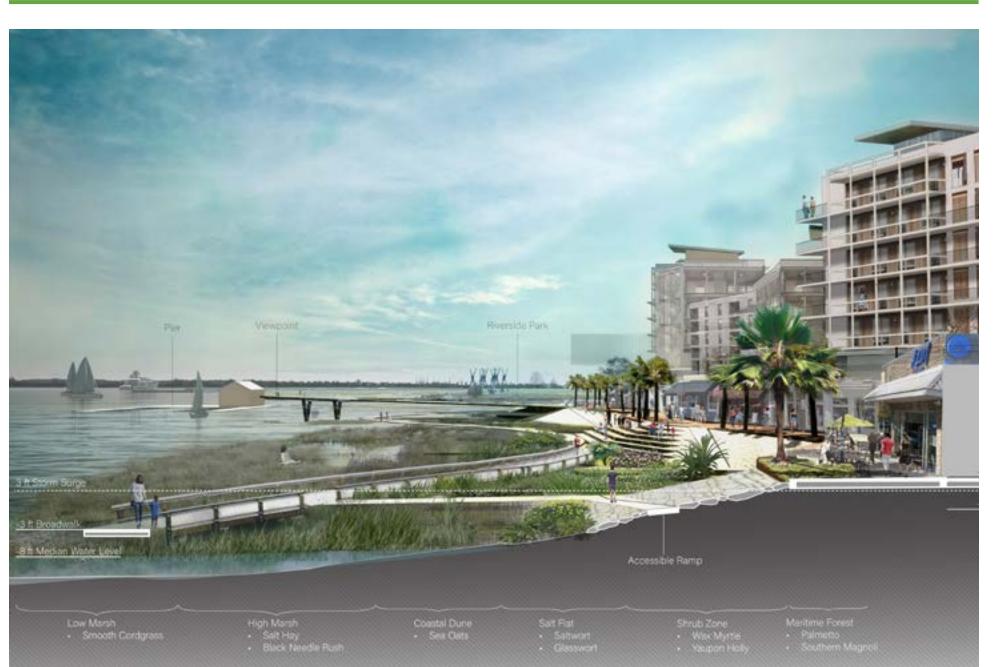

## ECONOMY

|            | RESILIENCE               |
|------------|--------------------------|
|            |                          |
|            | <b>18</b> Seafood Pier   |
|            | Creative Industri        |
|            | <b>16</b> Grocery Store  |
|            | 15 Retail Anchor         |
|            | 14 Parking Plus          |
| OPER RIVER | <b>13</b> Performance Ve |
|            | 12 Boutique Hotel        |
|            | 11 Visitor Center        |
|            | (10) Cooper Pier         |
|            |                          |

0 100 200 400

| 9) | Event Lawn    |   |
|----|---------------|---|
|    | Boardwalk     |   |
| 21 | Riverwalk     |   |
| 22 | River Plaza   |   |
| 23 | Storm Garden  |   |
| .4 | Sports Fields |   |
| 25 | Energy Plant  |   |
| 6  | Dog Park      |   |
| 27 | Kayak Dock    |   |
|    |               | 1 |