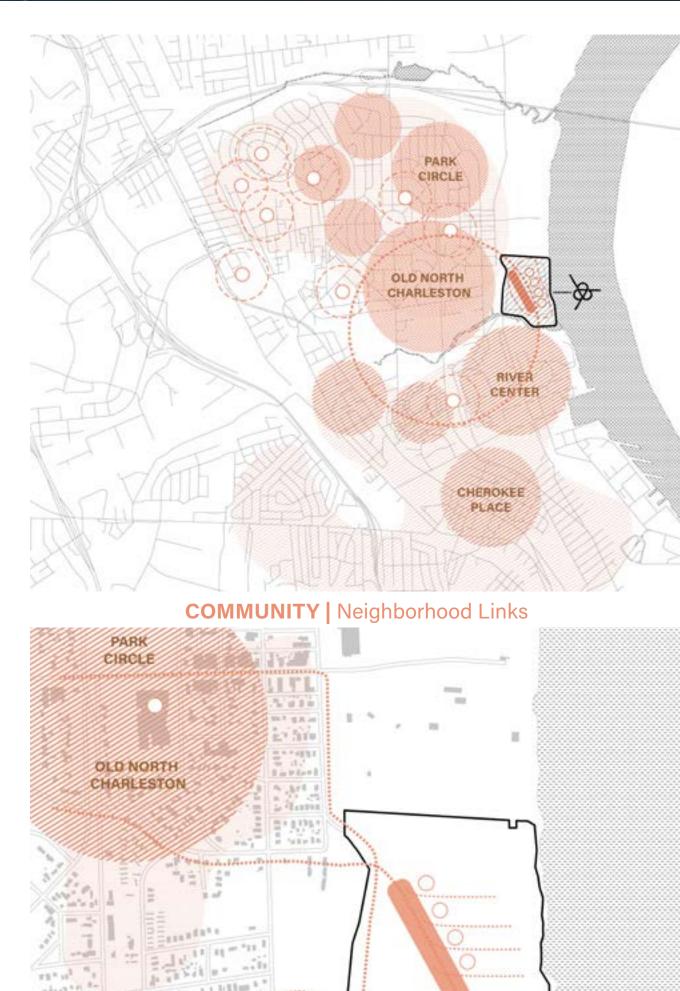

| 1 | Noisette Market    |
|---|--------------------|
| 2 | Art Museum         |
| 3 | Culinary Institute |
| 4 | Health Center      |
| 5 | Branch Library     |
| 6 | Charter School     |
| 7 | Interfaith Center  |
| 8 | Office Flex Space  |
| 9 | Fitness Center     |

## ECONOMY

|            | RESILIENCE               |
|------------|--------------------------|
|            |                          |
|            | <b>18</b> Seafood Pier   |
|            | Creative Industri        |
|            | <b>16</b> Grocery Store  |
|            | 15 Retail Anchor         |
|            | 14 Parking Plus          |
| OPER RIVER | <b>13</b> Performance Ve |
|            | 12 Boutique Hotel        |
|            | 11 Visitor Center        |
|            | (10) Cooper Pier         |
|            |                          |

0 100 200 400

| 9) | Event Lawn    |   |
|----|---------------|---|
|    | Boardwalk     |   |
| 21 | Riverwalk     |   |
| 22 | River Plaza   |   |
| 23 | Storm Garden  |   |
| .4 | Sports Fields |   |
| 25 | Energy Plant  |   |
| 6  | Dog Park      |   |
| 27 | Kayak Dock    |   |
|    |               | 1 |