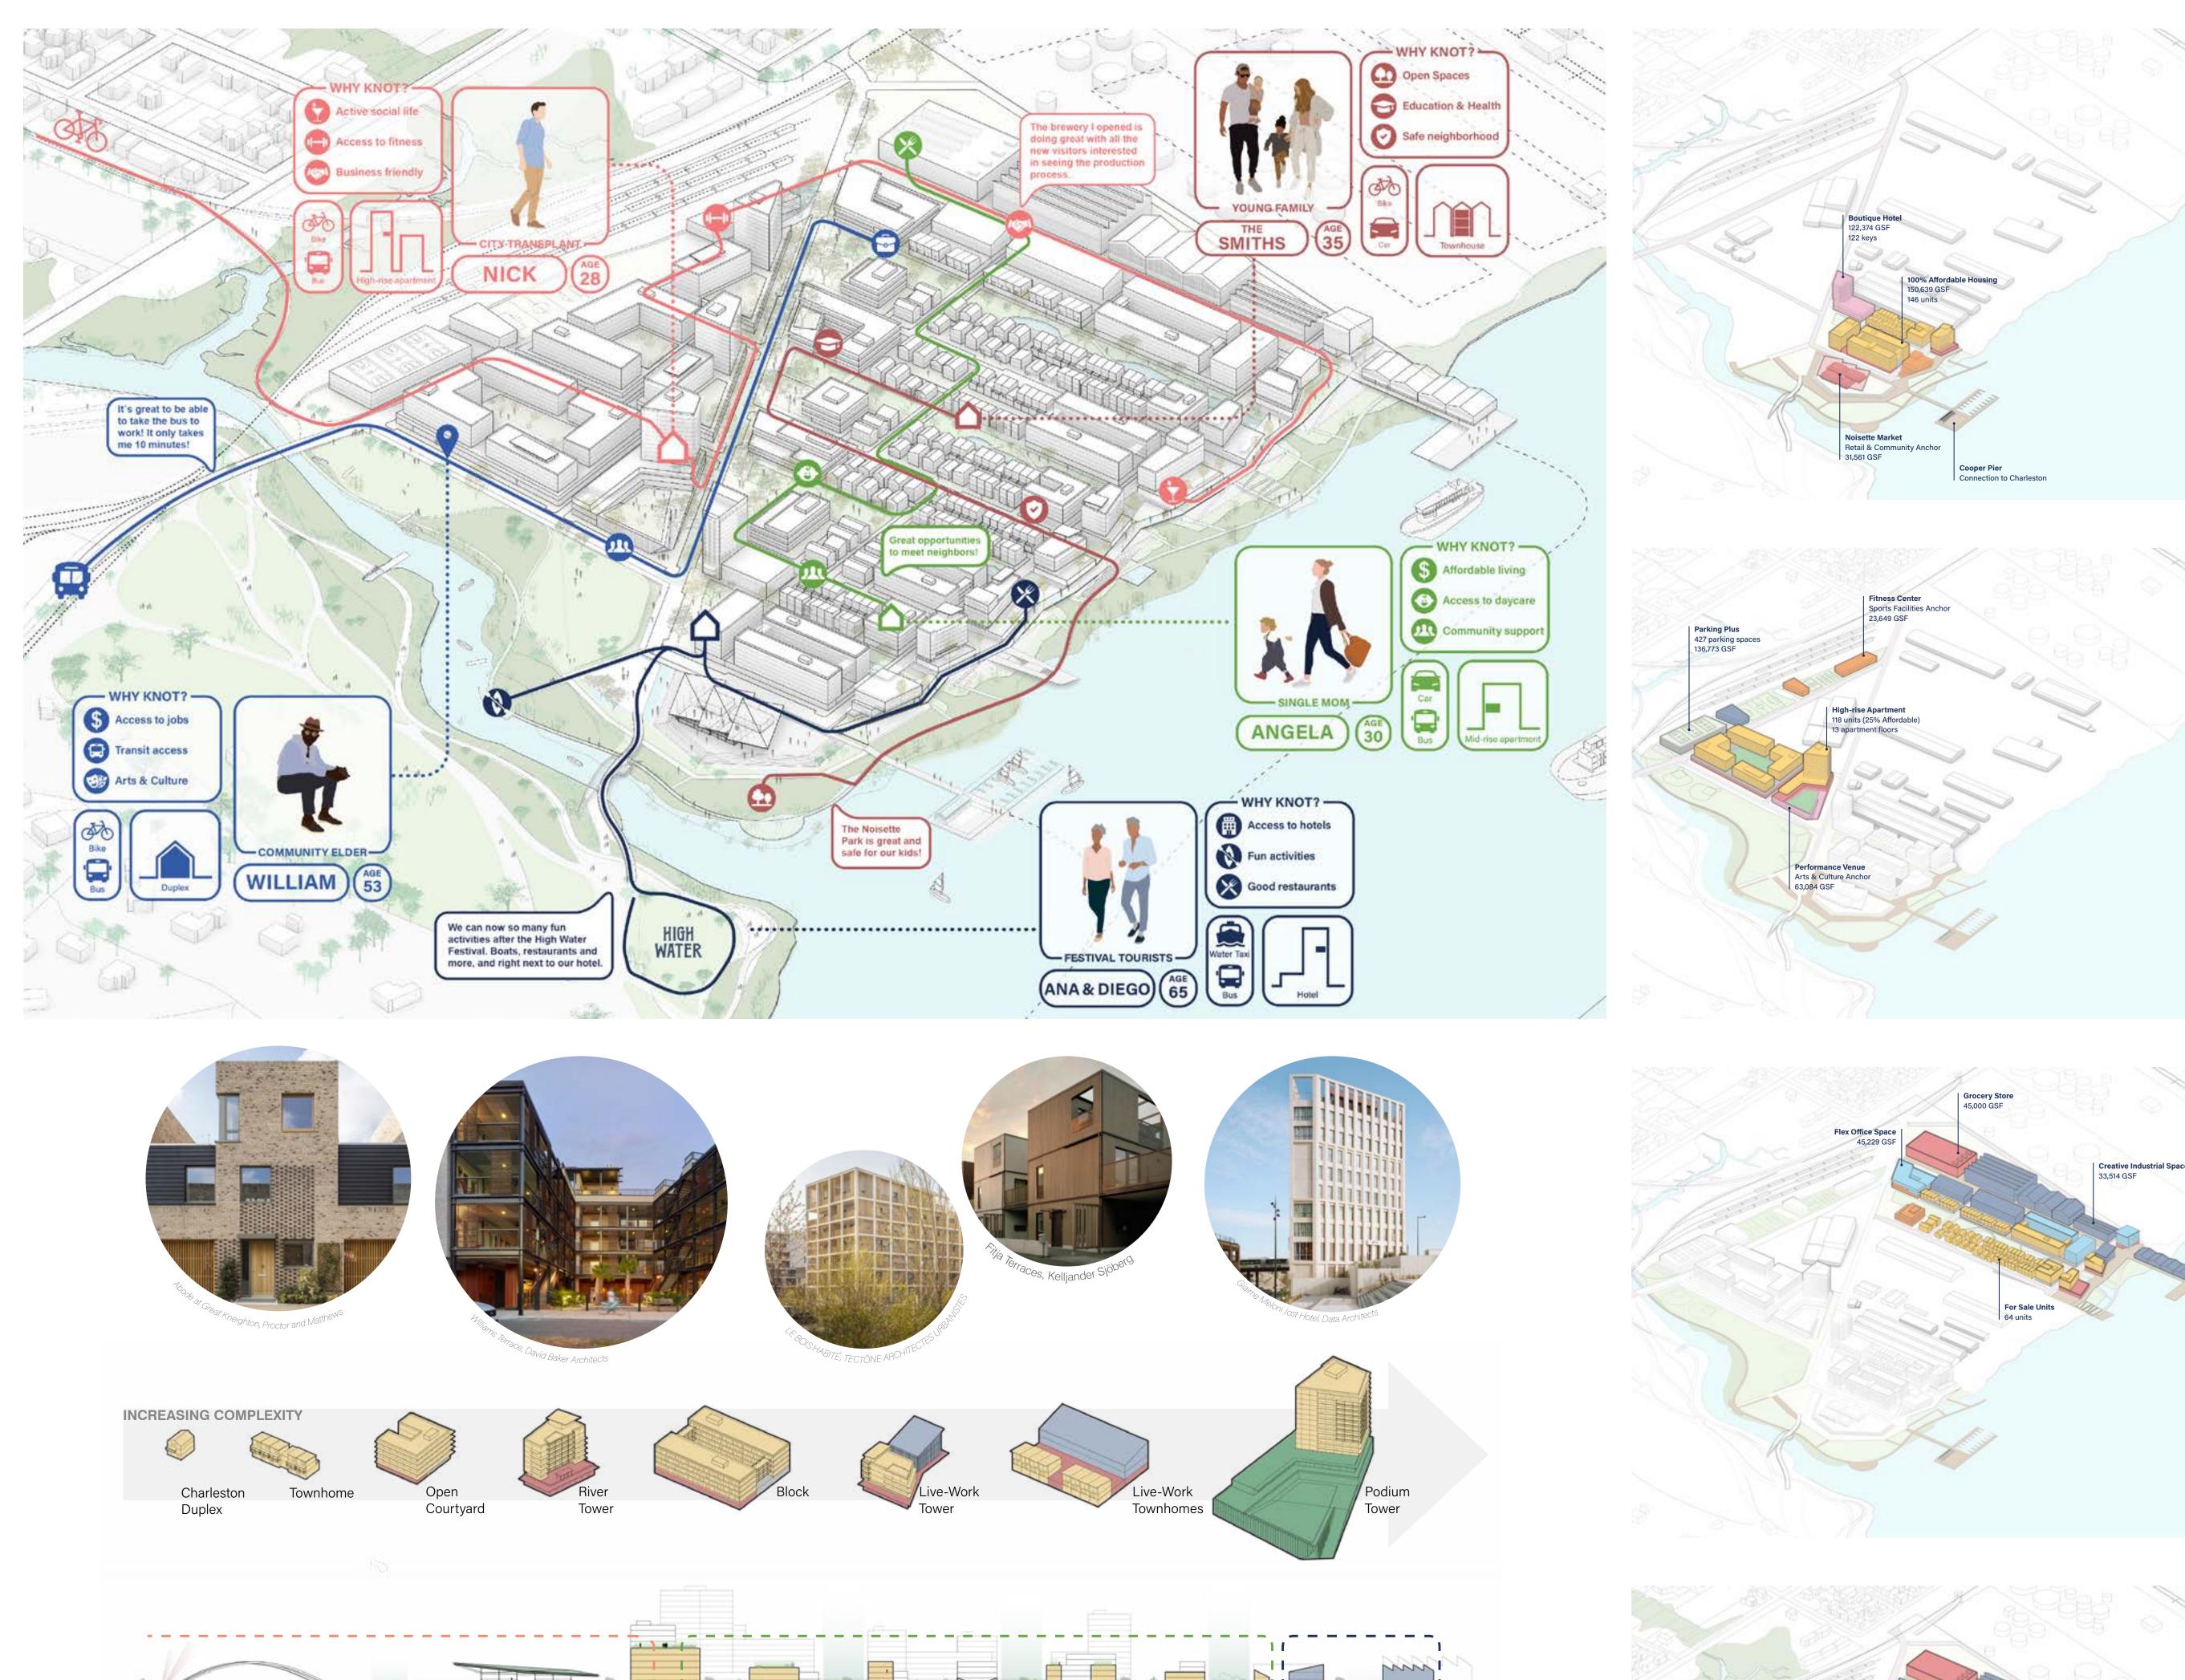

| 1 | Noisette Market    |
|---|--------------------|
| 2 | Art Museum         |
| 3 | Culinary Institute |
| 4 | Health Center      |
| 5 | Branch Library     |
| 6 | Charter School     |
| 7 | Interfaith Center  |
| 8 | Office Flex Space  |
| 9 | Fitness Center     |

## ECONOMY

|            | RESILIENCE               |
|------------|--------------------------|
|            |                          |
|            | <b>18</b> Seafood Pier   |
|            | Creative Industri        |
|            | <b>16</b> Grocery Store  |
|            | 15 Retail Anchor         |
|            | 14 Parking Plus          |
| OPER RIVER | <b>13</b> Performance Ve |
|            | 12 Boutique Hotel        |
|            | 11 Visitor Center        |
|            | (10) Cooper Pier         |
|            |                          |

0 100 200 400

| 9) | Event Lawn    |   |
|----|---------------|---|
|    | Boardwalk     |   |
| 21 | Riverwalk     |   |
| 22 | River Plaza   |   |
| 23 | Storm Garden  |   |
| .4 | Sports Fields |   |
| 25 | Energy Plant  |   |
| 6  | Dog Park      |   |
| 27 | Kayak Dock    |   |
|    |               | 1 |