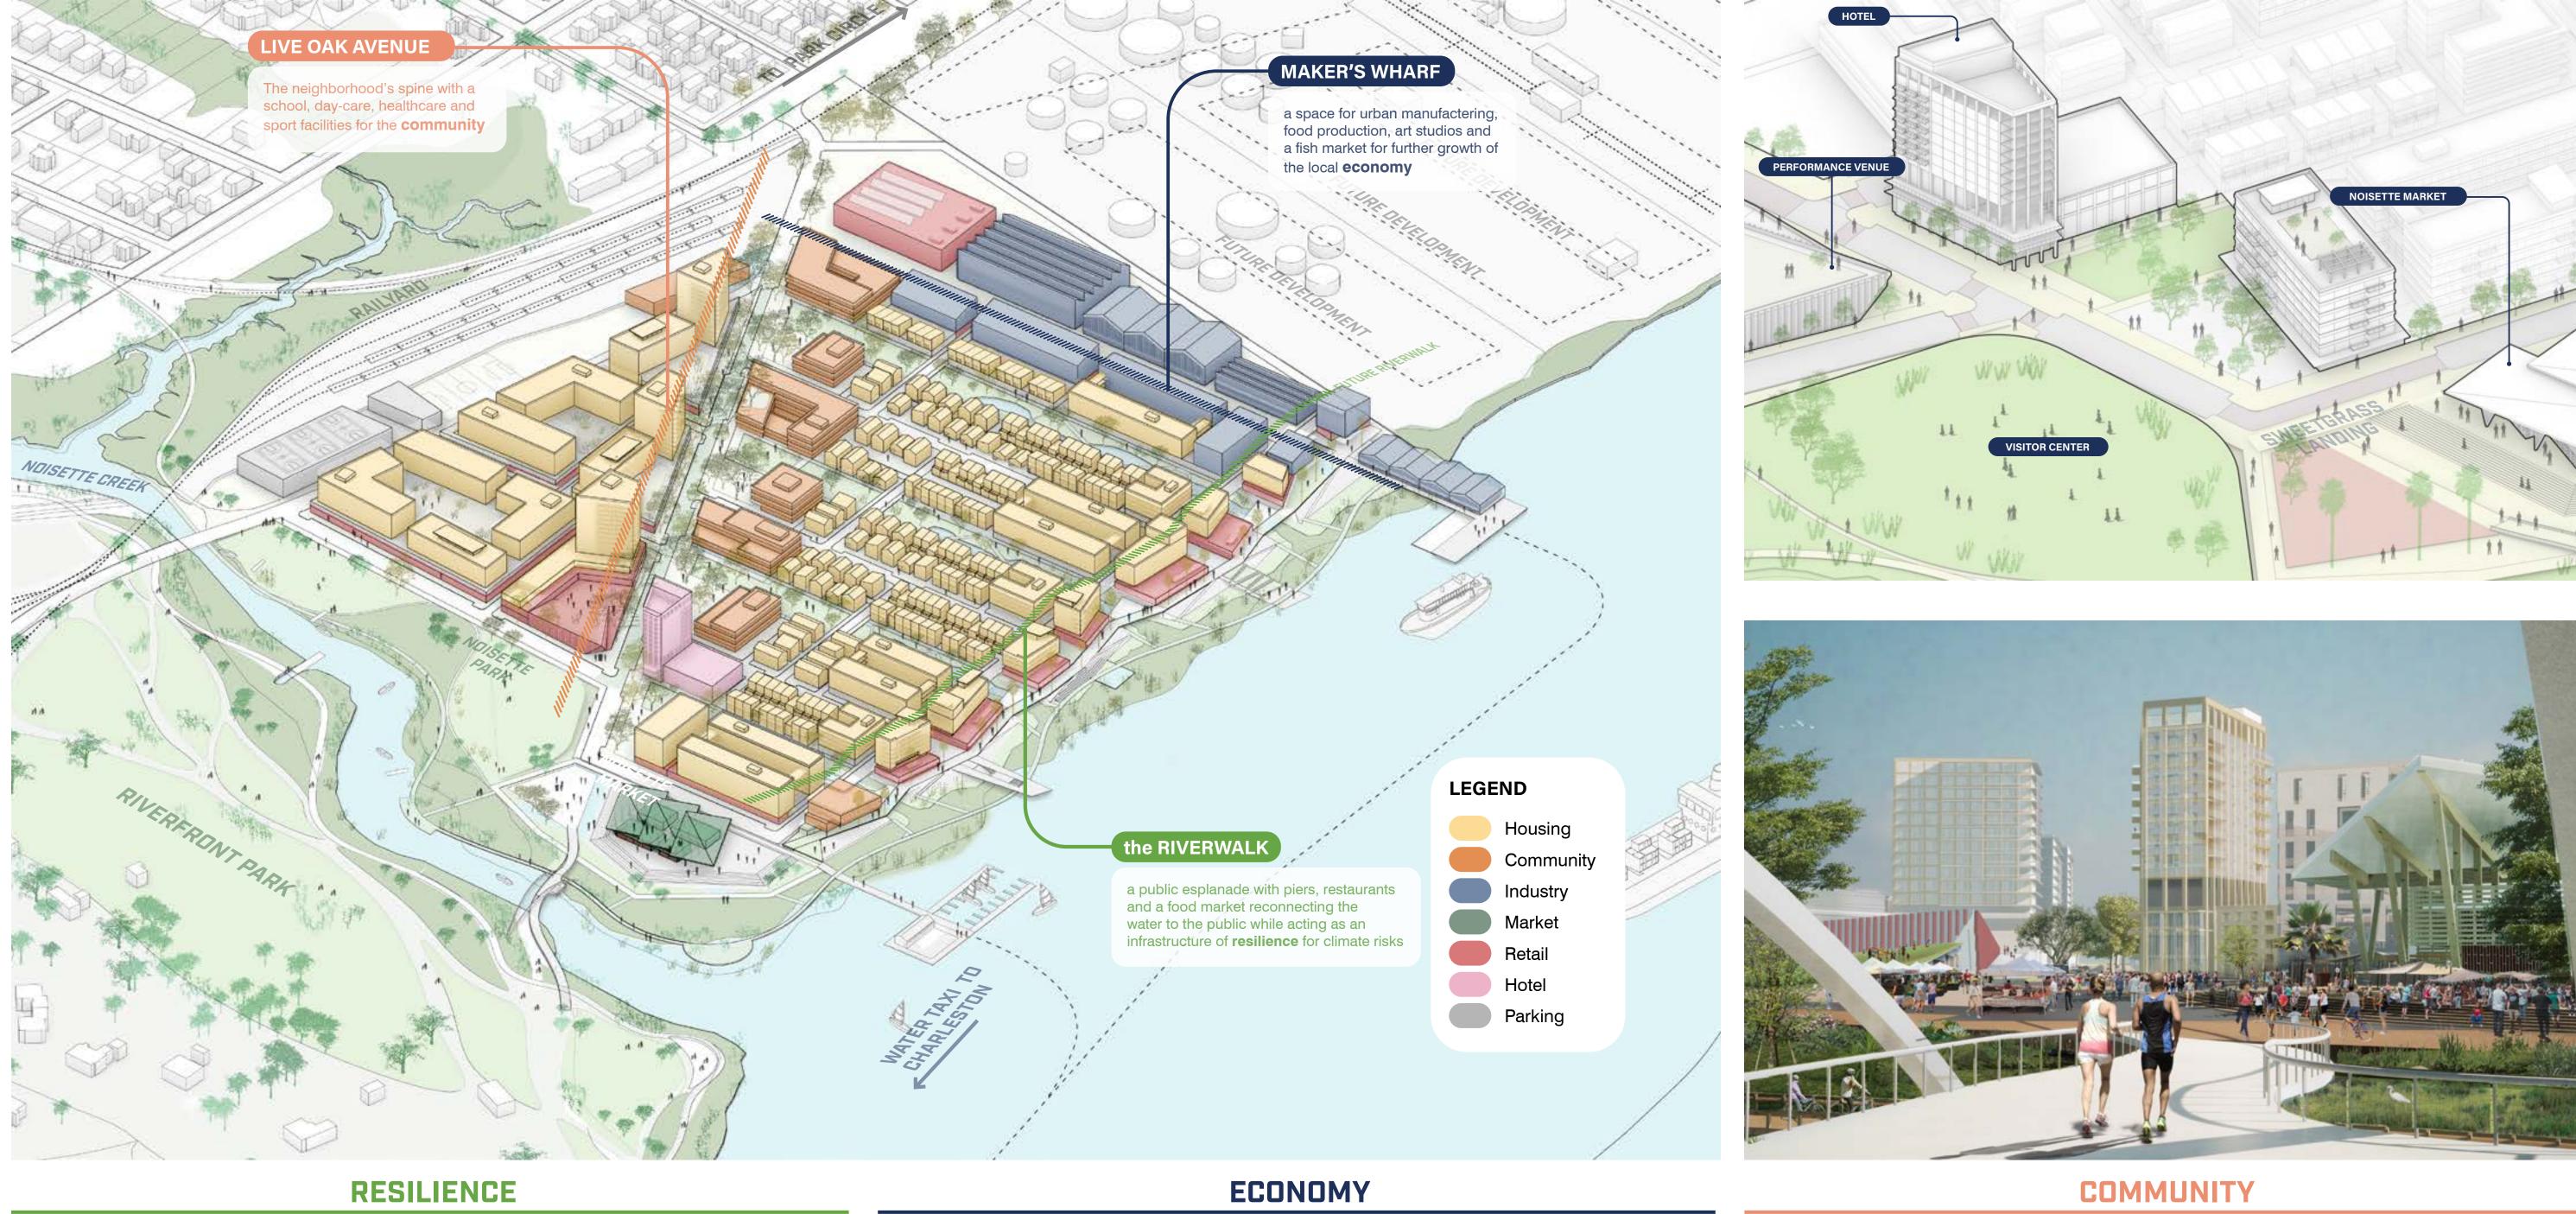

## ECONOMY

|            | RESILIENCE               |
|------------|--------------------------|
|            |                          |
|            | <b>18</b> Seafood Pier   |
|            | Creative Industri        |
|            | <b>16</b> Grocery Store  |
|            | 15 Retail Anchor         |
|            | 14 Parking Plus          |
| OPER RIVER | <b>13</b> Performance Ve |
|            | 12 Boutique Hotel        |
|            | 11 Visitor Center        |
|            | (10) Cooper Pier         |
|            |                          |

0 100 200 400

| 9) | Event Lawn    |   |
|----|---------------|---|
|    | Boardwalk     |   |
| 21 | Riverwalk     |   |
| 22 | River Plaza   |   |
| 23 | Storm Garden  |   |
| .4 | Sports Fields |   |
| 25 | Energy Plant  |   |
| 6  | Dog Park      |   |
| 27 | Kayak Dock    |   |
|    |               | 1 |