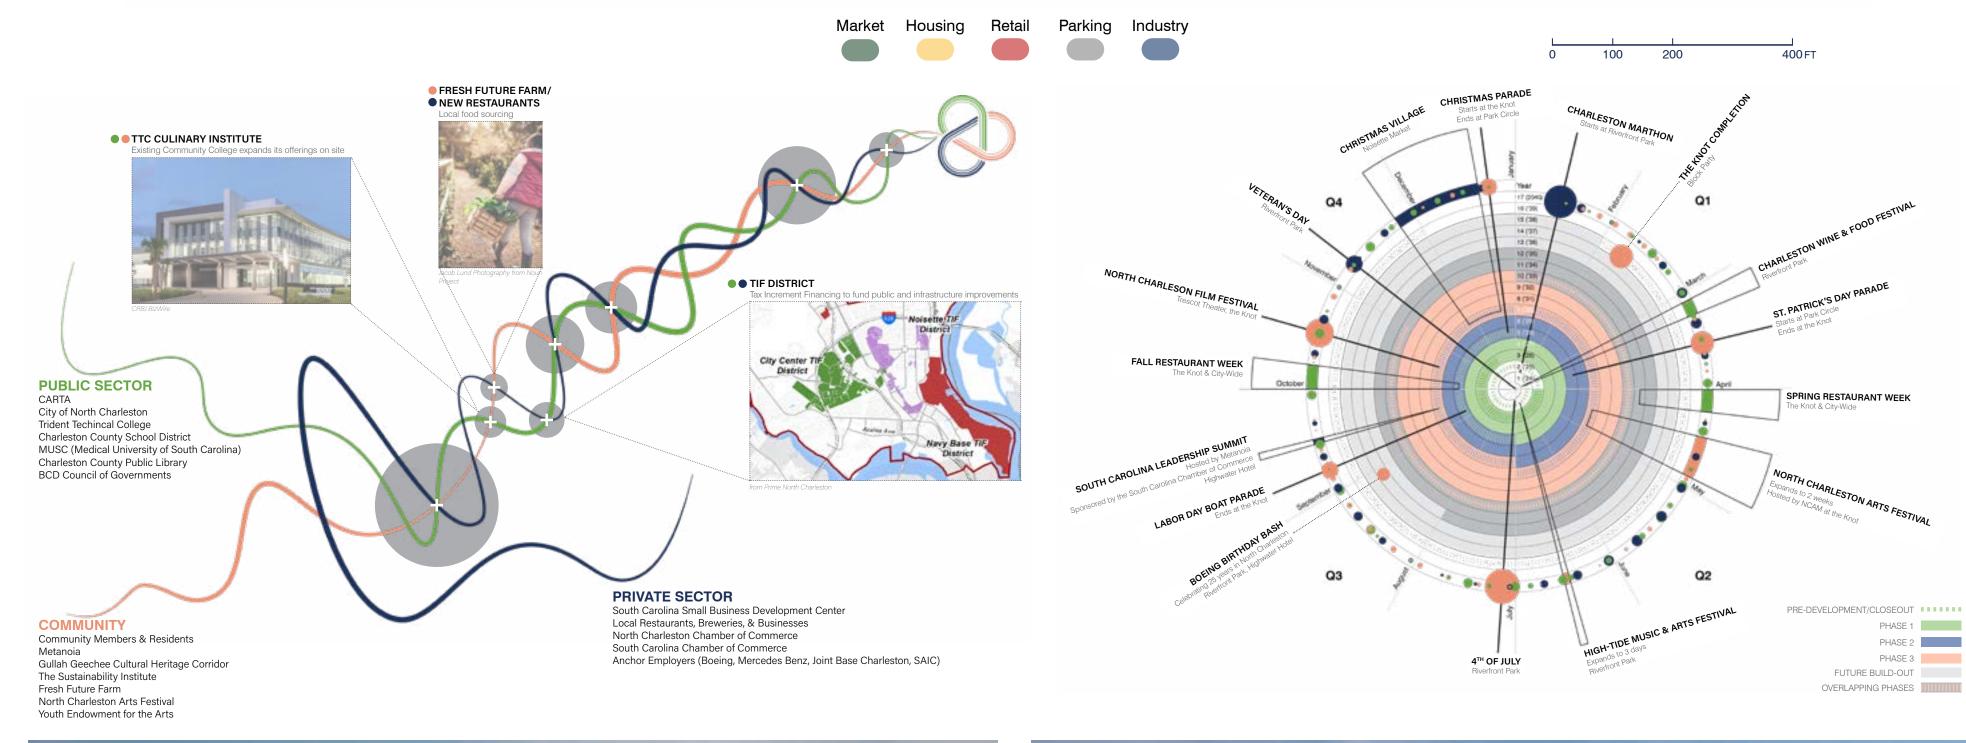

RESILIENCE

Making a Place

FINAL VISION 2 A new neighborhood

\$745 million

\$867 million

| UNLEVERED IRR | ECONOMY           | COMMUNITY        | RESILIENCE          |
|---------------|-------------------|------------------|---------------------|
| 11.72%        | 1,873             | 1000+            | 32+                 |
|               | LONG-TERM JOBS    | HOUSING UNITS    | ACRES OF OPEN SPACE |
| LEVERED IRR   | 70+               | <b>336</b>       | 5.3+                |
|               | LOCAL BUSINESSES  | AFFORDABLE UNITS | MILES OF BIKE LANES |
| 20.37%        | 5,496             | 64               | 100%                |
|               | CONSTRUCTION JOBS | NEW HOMEOWNERS   | RENEWABLE ENERGY    |