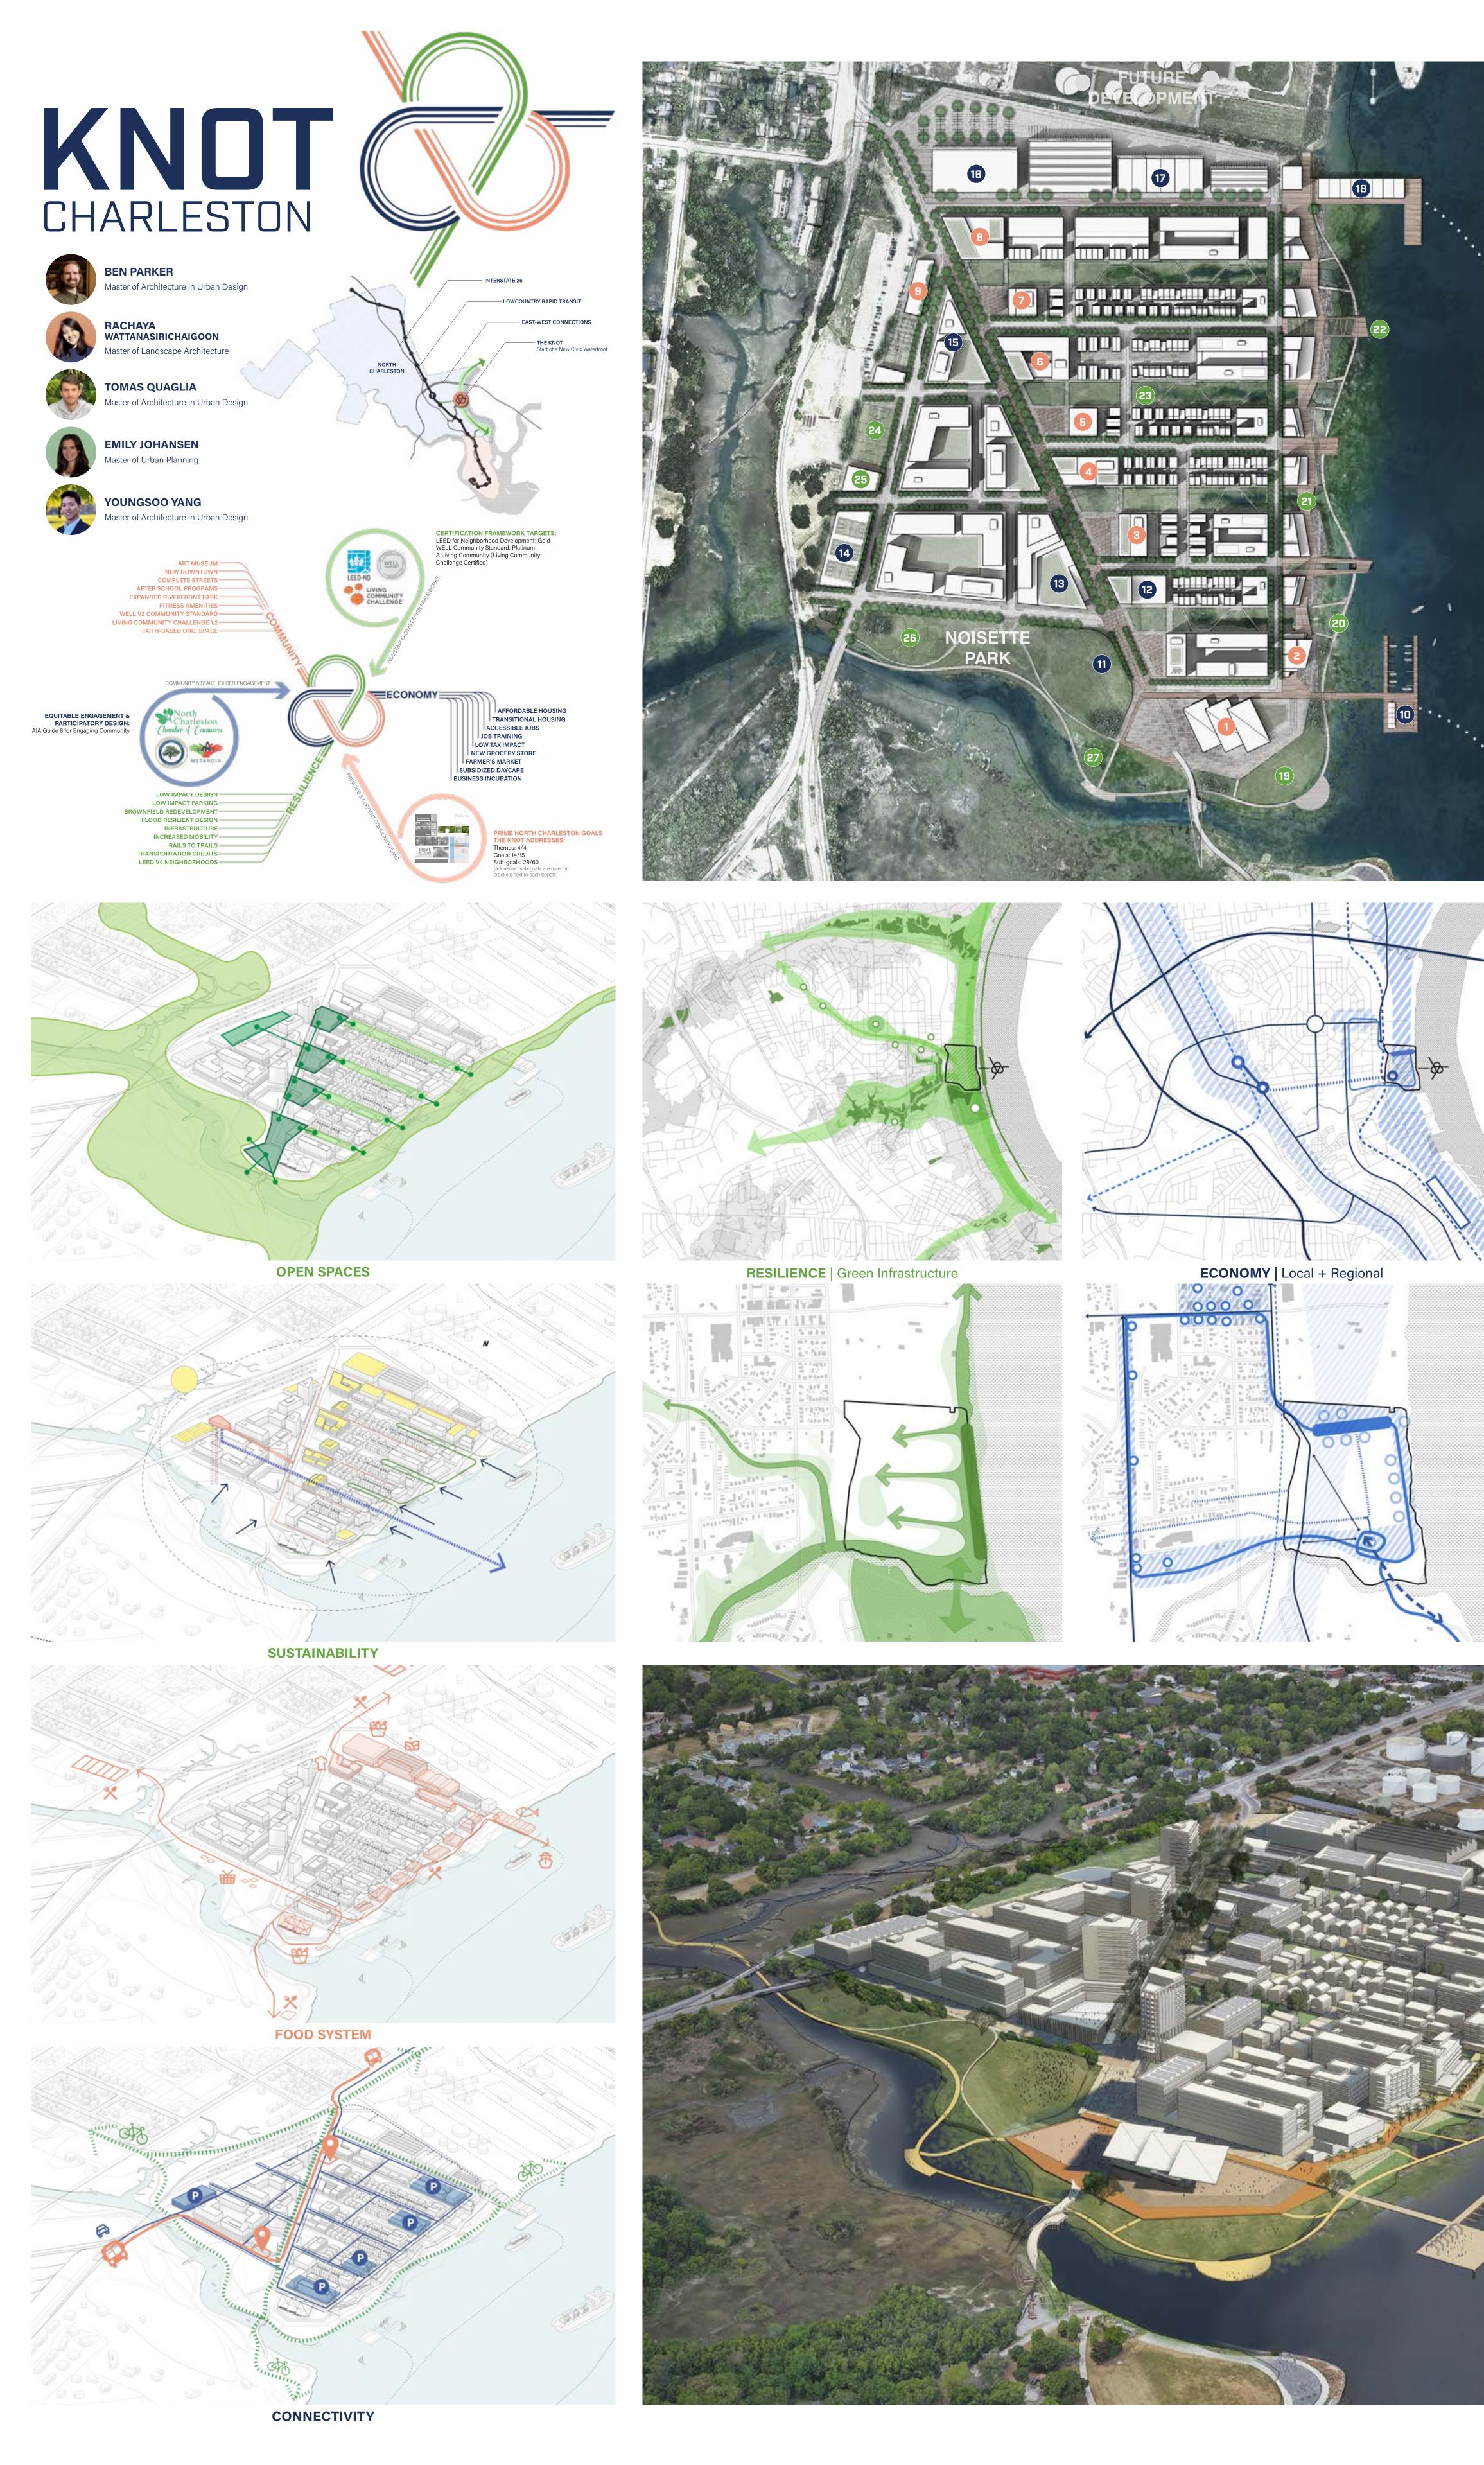

| 1 | Noisette Market    |
|---|--------------------|
| 2 | Art Museum         |
| 3 | Culinary Institute |
| 4 | Health Center      |
| 5 | Branch Library     |
| 6 | Charter School     |
| 7 | Interfaith Center  |
| 8 | Office Flex Space  |
| 9 | Fitness Center     |

## ECONOMY

|            | RESILIENCE               |
|------------|--------------------------|
|            |                          |
|            | <b>18</b> Seafood Pier   |
|            | Creative Industri        |
|            | <b>16</b> Grocery Store  |
|            | 15 Retail Anchor         |
|            | 14 Parking Plus          |
| OPER RIVER | <b>13</b> Performance Ve |
|            | 12 Boutique Hotel        |
|            | 11 Visitor Center        |
|            | (10) Cooper Pier         |
|            |                          |

0 100 200 400

| 9) | Event Lawn    |   |
|----|---------------|---|
|    | Boardwalk     |   |
| 21 | Riverwalk     |   |
| 22 | River Plaza   |   |
| 23 | Storm Garden  |   |
| .4 | Sports Fields |   |
| 25 | Energy Plant  |   |
| 6  | Dog Park      |   |
| 27 | Kayak Dock    |   |
|    |               | 1 |