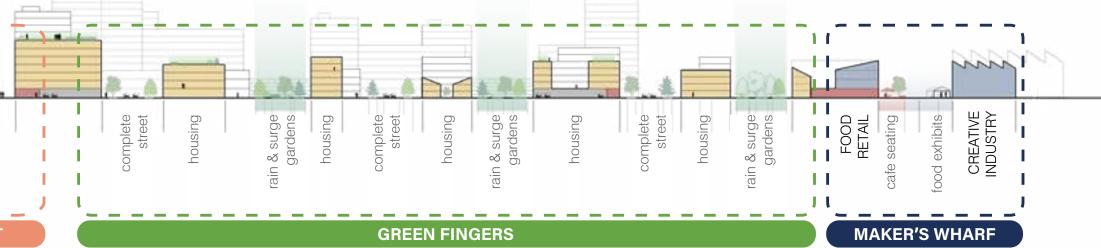

|
|            | <b>18</b> Seafood Pier   |
|            | Creative Industri        |
|            | <b>16</b> Grocery Store  |
|            | 15 Retail Anchor         |
|            | 14 Parking Plus          |
| OPER RIVER | <b>13</b> Performance Ve |
|            | 12 Boutique Hotel        |
|            | 11 Visitor Center        |
|            | (10) Cooper Pier         |
|            |                          |

0 100 200 400

| 9) | Event Lawn    |   |
|----|---------------|---|
|    | Boardwalk     |   |
| 21 | Riverwalk     |   |
| 22 | River Plaza   |   |
| 23 | Storm Garden  |   |
| .4 | Sports Fields |   |
| 25 | Energy Plant  |   |
| 6  | Dog Park      |   |
| 27 | Kayak Dock    |   |
|    |               | 1 |









RESILIENCE

























Making a Place



FINAL VISION 2 A new neighborhood



\$745 million

\$867 million

| UNLEVERED IRR | ECONOMY           | COMMUNITY        | RESILIENCE          |
|---------------|-------------------|------------------|---------------------|
| 11.72%        | 1,873             | 1000+            | 32+                 |
|               | LONG-TERM JOBS    | HOUSING UNITS    | ACRES OF OPEN SPACE |
| LEVERED IRR   | 70+               | <b>336</b>       | 5.3+                |
|               | LOCAL BUSINESSES  | AFFORDABLE UNITS | MILES OF BIKE LANES |
| 20.37%        | 5,496             | 64               | 100%                |
|               | CONSTRUCTION JOBS | NEW HOMEOWNERS   | RENEWABLE ENERGY    |