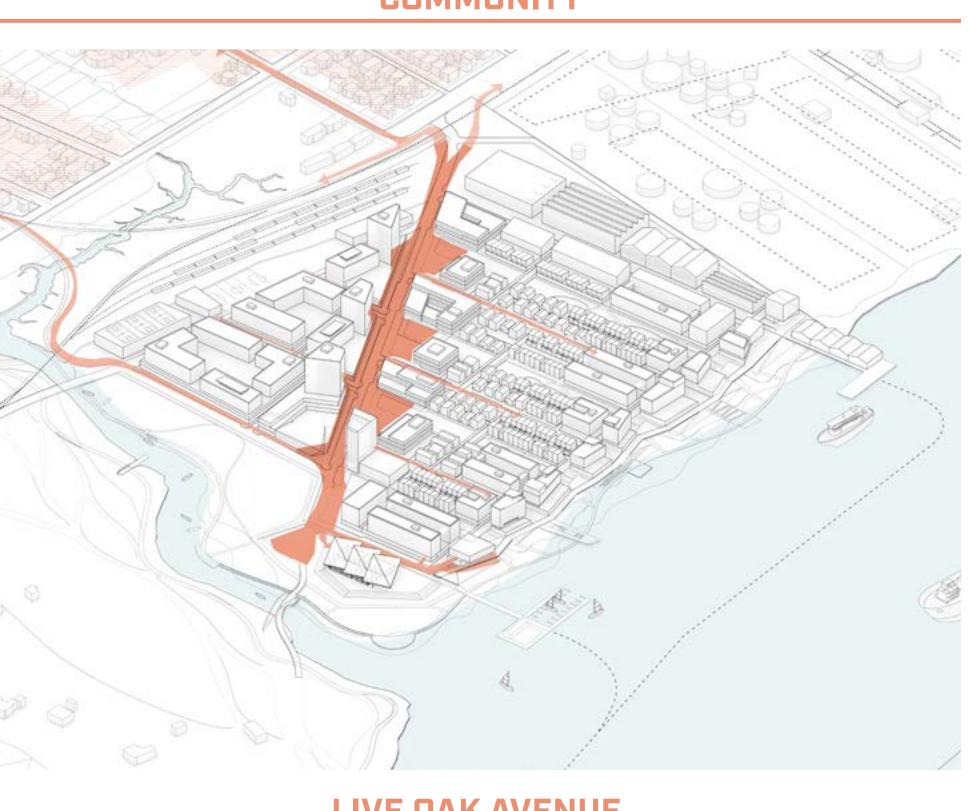

| 1 | Noisette Market    |
|---|--------------------|
| 2 | Art Museum         |
| 3 | Culinary Institute |
| 4 | Health Center      |
| 5 | Branch Library     |
| 6 | Charter School     |
| 7 | Interfaith Center  |
| 8 | Office Flex Space  |
| 9 | Fitness Center     |