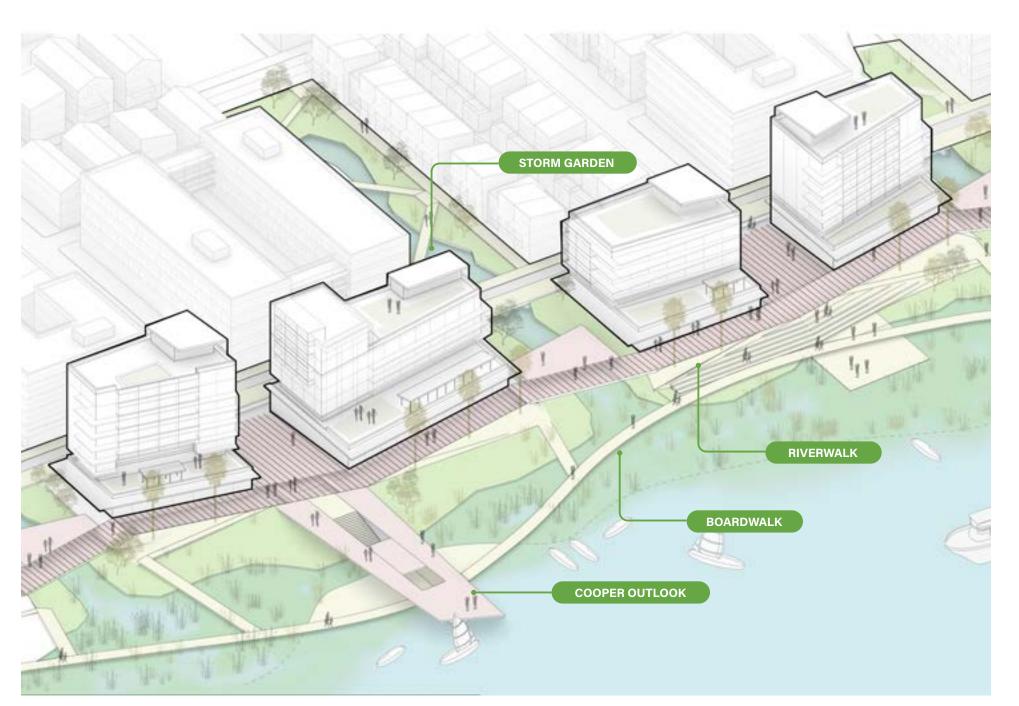

## ECONOMY

|            | RESILIENCE               |
|------------|--------------------------|
|            |                          |
|            | <b>18</b> Seafood Pier   |
|            | Creative Industri        |
|            | <b>16</b> Grocery Store  |
|            | 15 Retail Anchor         |
|            | 14 Parking Plus          |
| OPER RIVER | <b>13</b> Performance Ve |
|            | 12 Boutique Hotel        |
|            | 11 Visitor Center        |
|            | (10) Cooper Pier         |
|            |                          |

0 100 200 400

| 9) | Event Lawn    |   |
|----|---------------|---|
|    | Boardwalk     |   |
| 21 | Riverwalk     |   |
| 22 | River Plaza   |   |
| 23 | Storm Garden  |   |
| .4 | Sports Fields |   |
| 25 | Energy Plant  |   |
| 6  | Dog Park      |   |
| 27 | Kayak Dock    |   |
|    |               | 1 |