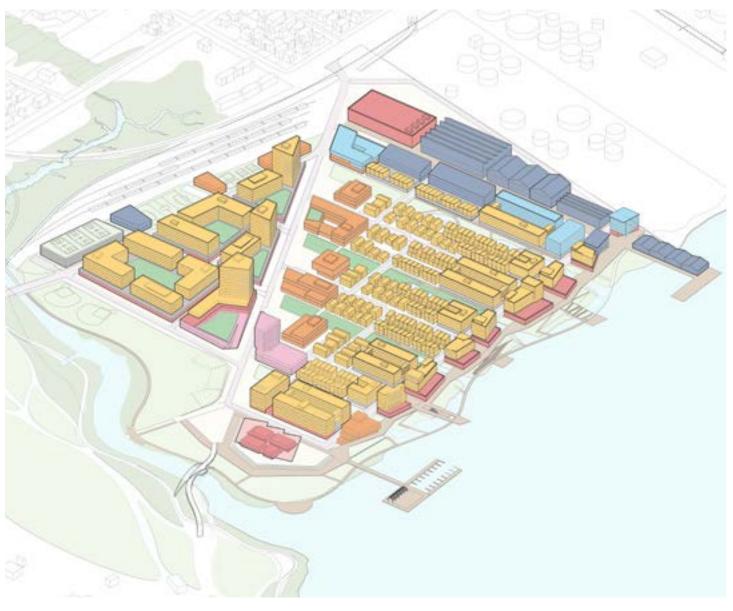

| 1 | Noisette Market    |
|---|--------------------|
| 2 | Art Museum         |
| 3 | Culinary Institute |
| 4 | Health Center      |
| 5 | Branch Library     |
| 6 | Charter School     |
| 7 | Interfaith Center  |
| 8 | Office Flex Space  |
| 9 | Fitness Center     |

## ECONOMY

|            | RESILIENCE               |
|------------|--------------------------|
|            |                          |
|            | <b>18</b> Seafood Pier   |
|            | Creative Industri        |
|            | <b>16</b> Grocery Store  |
|            | 15 Retail Anchor         |
|            | 14 Parking Plus          |
| OPER RIVER | <b>13</b> Performance Ve |
|            | 12 Boutique Hotel        |
|            | 11 Visitor Center        |
|            | (10) Cooper Pier         |
|            |                          |

0 100 200 400

| 9) | Event Lawn    |   |
|----|---------------|---|
|    | Boardwalk     |   |
| 21 | Riverwalk     |   |
| 22 | River Plaza   |   |
| 23 | Storm Garden  |   |
| .4 | Sports Fields |   |
| 25 | Energy Plant  |   |
| 6  | Dog Park      |   |
| 27 | Kayak Dock    |   |
|    |               | 1 |