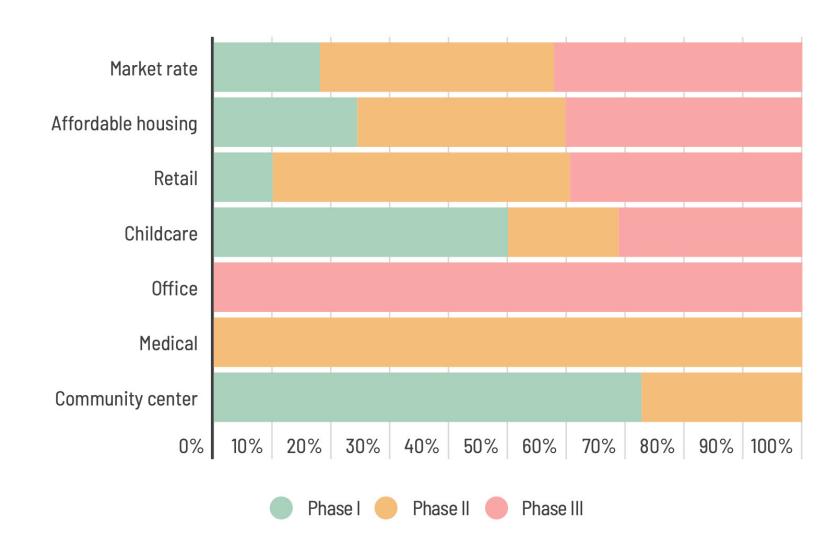

### **PROJECT PHASING**

### **PHASE I – LAUNCH**

### **PHASE II - SUPPORT**

PHASE III - EXPAND

HEIGHT: 84 FT FLOORS: 8 GFA: 249,000 FT<sup>2</sup>

HEIGHT: 114 FT FLOORS: 10 GFA: 90,000 FT<sup>2</sup>

RAINWATER COLLECTION