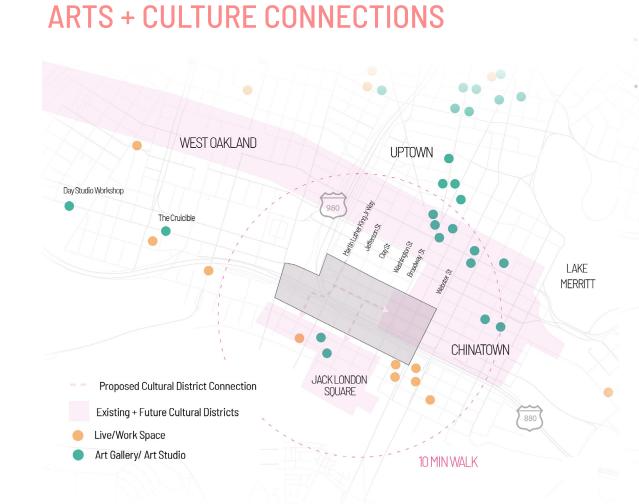

# **EXISTING COMMUNITY SERVICES**

### WEST OAKLAND CHINATOWN JACK LONDON SOUARE Affordable Housing Units Schools Temporary Relief/ Shelters 10 MIN WALK Healthcare Other Social Services