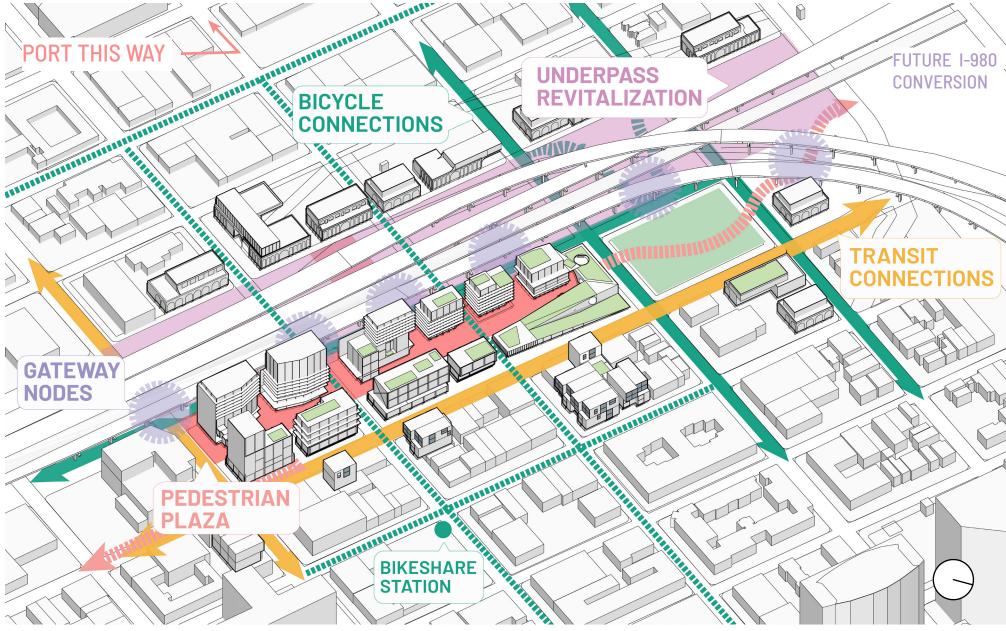

# **SITE-CONTEXT ANALYSIS**



# **TRANSPORTATION NETWORK**



# **EXISTING COMMUNITY SERVICES**

### WEST OAKLAND CHINATOWN JACK LONDON SOUARE Affordable Housing Units Schools Temporary Relief/ Shelters 10 MIN WALK Healthcare Other Social Services

## EXISTING + PROPOSED GREENSPACE



## SITE CIRCULATION



## **MAKING CONNECTIONS**





# **UNDERPASS PROGRAMMING**



BASKETBALL COURTS



**3** PARKING

THE LINK

**5** SAFE CROSSINGS



**IN-TRANSITION OASIS UNITS** 

-

AND AND TO

i mo more so con

••••••••••••••

## **PROGRAMMING + STORMWATER AND RESILIENCY STRATEGY**





### WHAT THEY'RE SAYING

### West Oakland Resident

"The well-lit and safe connection through the underpass gave me access to a new job opportunity and pre-school for my toddler in Mosaic. l enjoy walking together in the morning, and grabbing lunch from the HealthFoods Market with my daughter after school."

Pro Arts Commons Oakland

"We have loved the opportunity to incorporate our many talented artists into the development of Mosaic and the new outdoor exhibition space is a great spot to host events and show off our