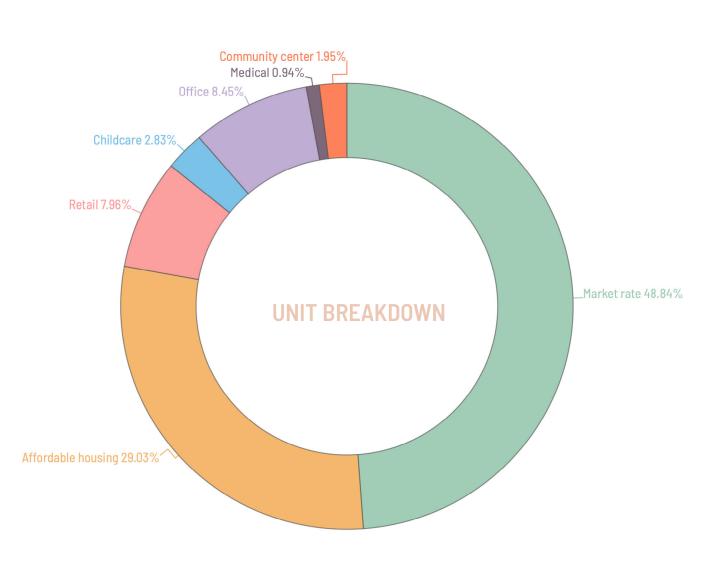

GREEN ROOF

20 PEDESTRIAN PLAZA

**15** DEDICATED BUS LANE

HEIGHT: 114 FT

HEIGHT: 30 FT FLOORS: 8 GFA: 110,000 FT<sup>2</sup>

HEIGHT: 54 FT FLOORS: 7 GFA: 320,000 FT<sup>2</sup>