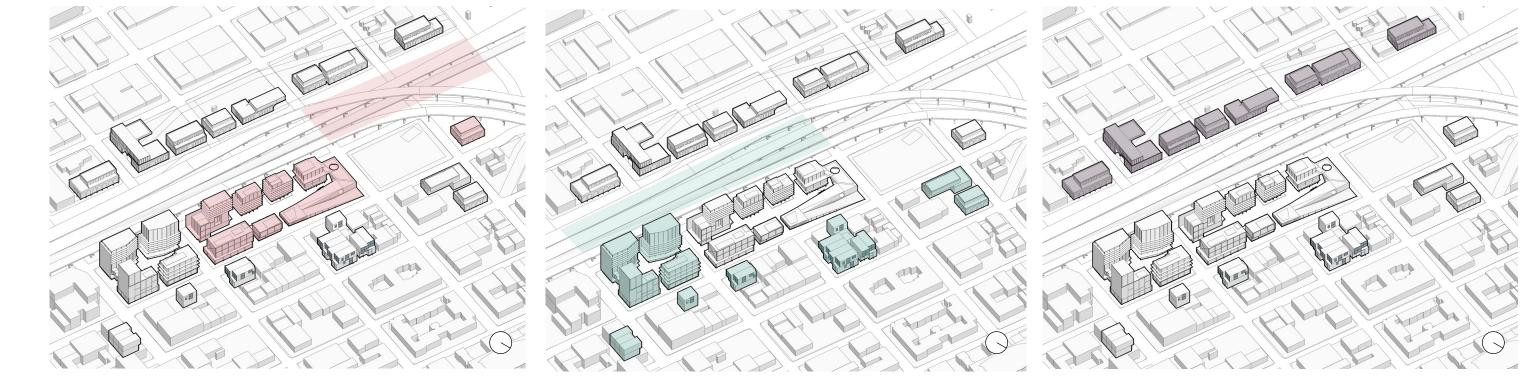

### **PROJECT PHASING**

### **PHASE I – LAUNCH**

### **PHASE II - SUPPORT**

PHASE III - EXPAND

HEIGHT: 84 FT FLOORS: 8 GFA: 249,000 FT<sup>2</sup>

HEIGHT: 114 FT FLOORS: 10 GFA: 90,000 FT<sup>2</sup>

RAINWATER COLLECTION