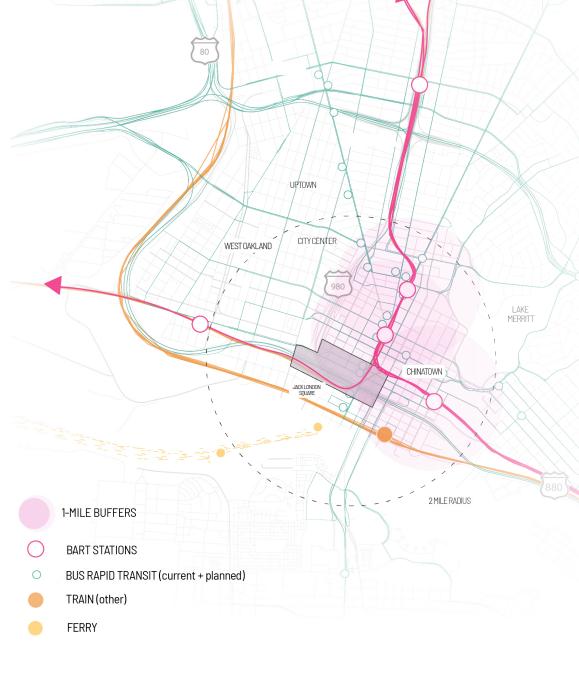

# **SITE-CONTEXT ANALYSIS**



# **TRANSPORTATION NETWORK**



# **EXISTING COMMUNITY SERVICES**

### WEST OAKLAND CHINATOWN JACK LONDON SOUARE Affordable Housing Units Schools Temporary Relief/ Shelters 10 MIN WALK Healthcare Other Social Services

## EXISTING + PROPOSED GREENSPACE



## SITE CIRCULATION



## **MAKING CONNECTIONS**





# **UNDERPASS PROGRAMMING**



BASKETBALL COURTS



**3** PARKING

THE LINK

**5** SAFE CROSSINGS



**IN-TRANSITION OASIS UNITS** 

-

AND AND TO

i mo more so con

••••••••••••••

## **PROGRAMMING + STORMWATER AND RESILIENCY STRATEGY**





### WHAT THEY'RE SAYING

### West Oakland Resident

"The well-lit and safe connection through the underpass gave me access to a new job opportunity and pre-school for my toddler in Mosaic. l enjoy walking together in the morning, and grabbing lunch from the HealthFoods Market