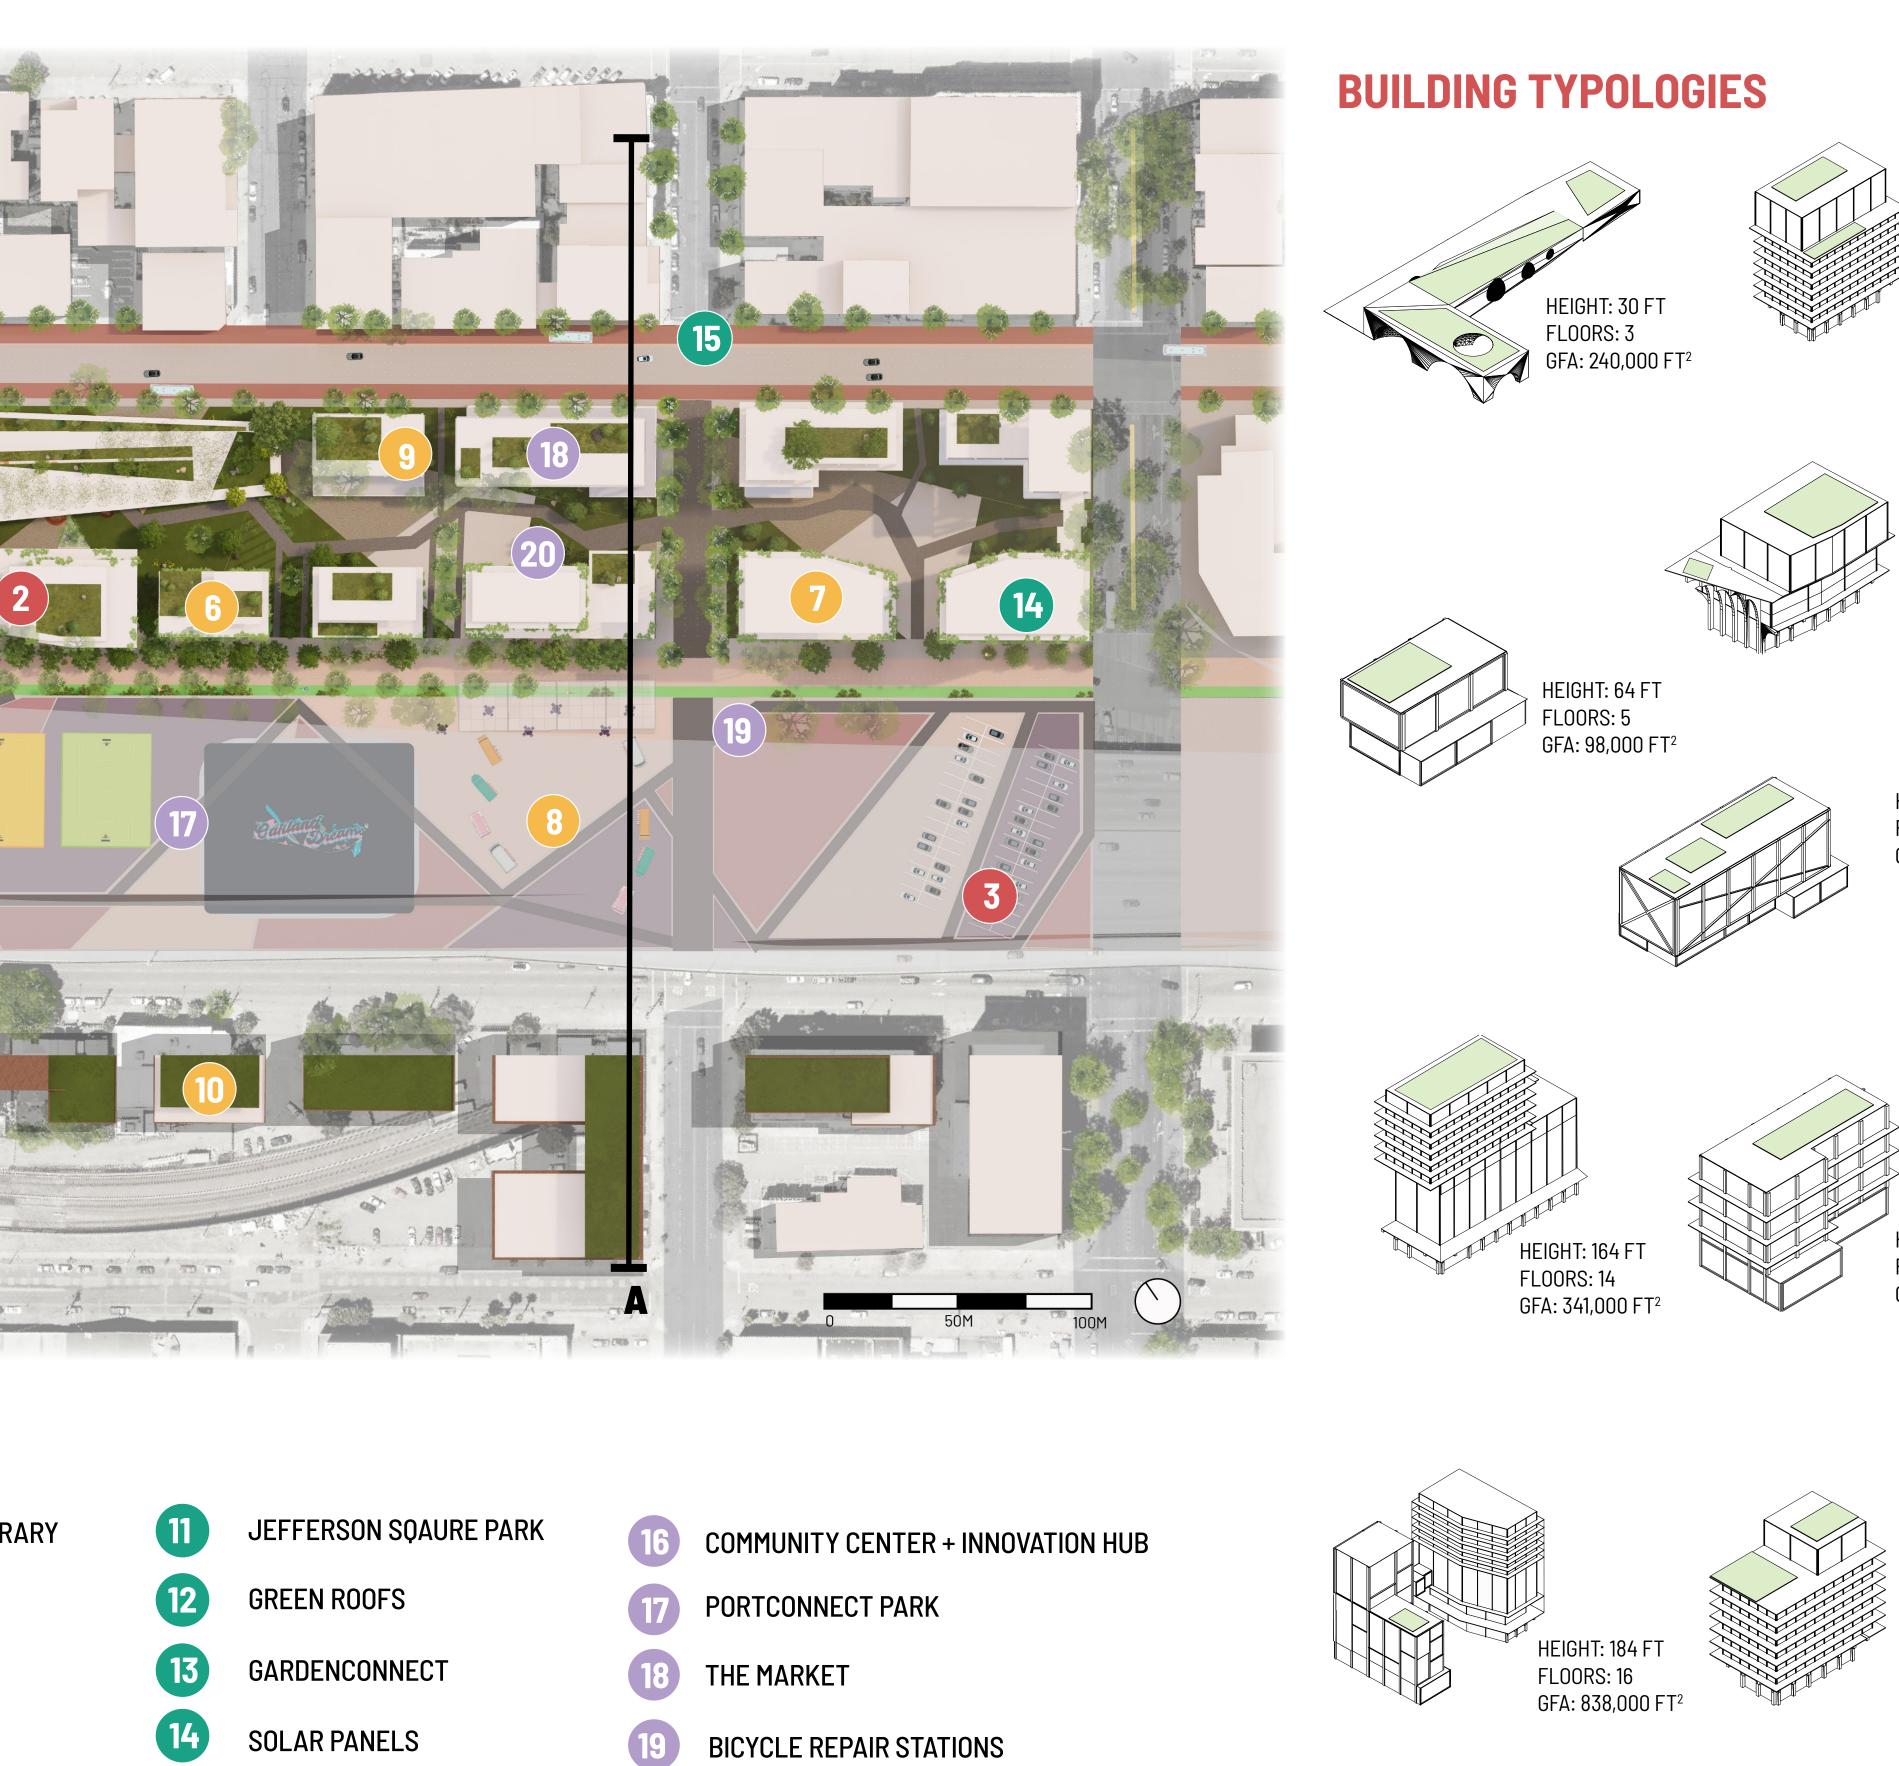

## **MAKING CONNECTIONS**

GREEN ROOF

20 PEDESTRIAN PLAZA

**15** DEDICATED BUS LANE

HEIGHT: 114 FT

HEIGHT: 30 FT FLOORS: 8 GFA: 110,000 FT<sup>2</sup>

HEIGHT: 54 FT FLOORS: 7 GFA: 320,000 FT<sup>2</sup>