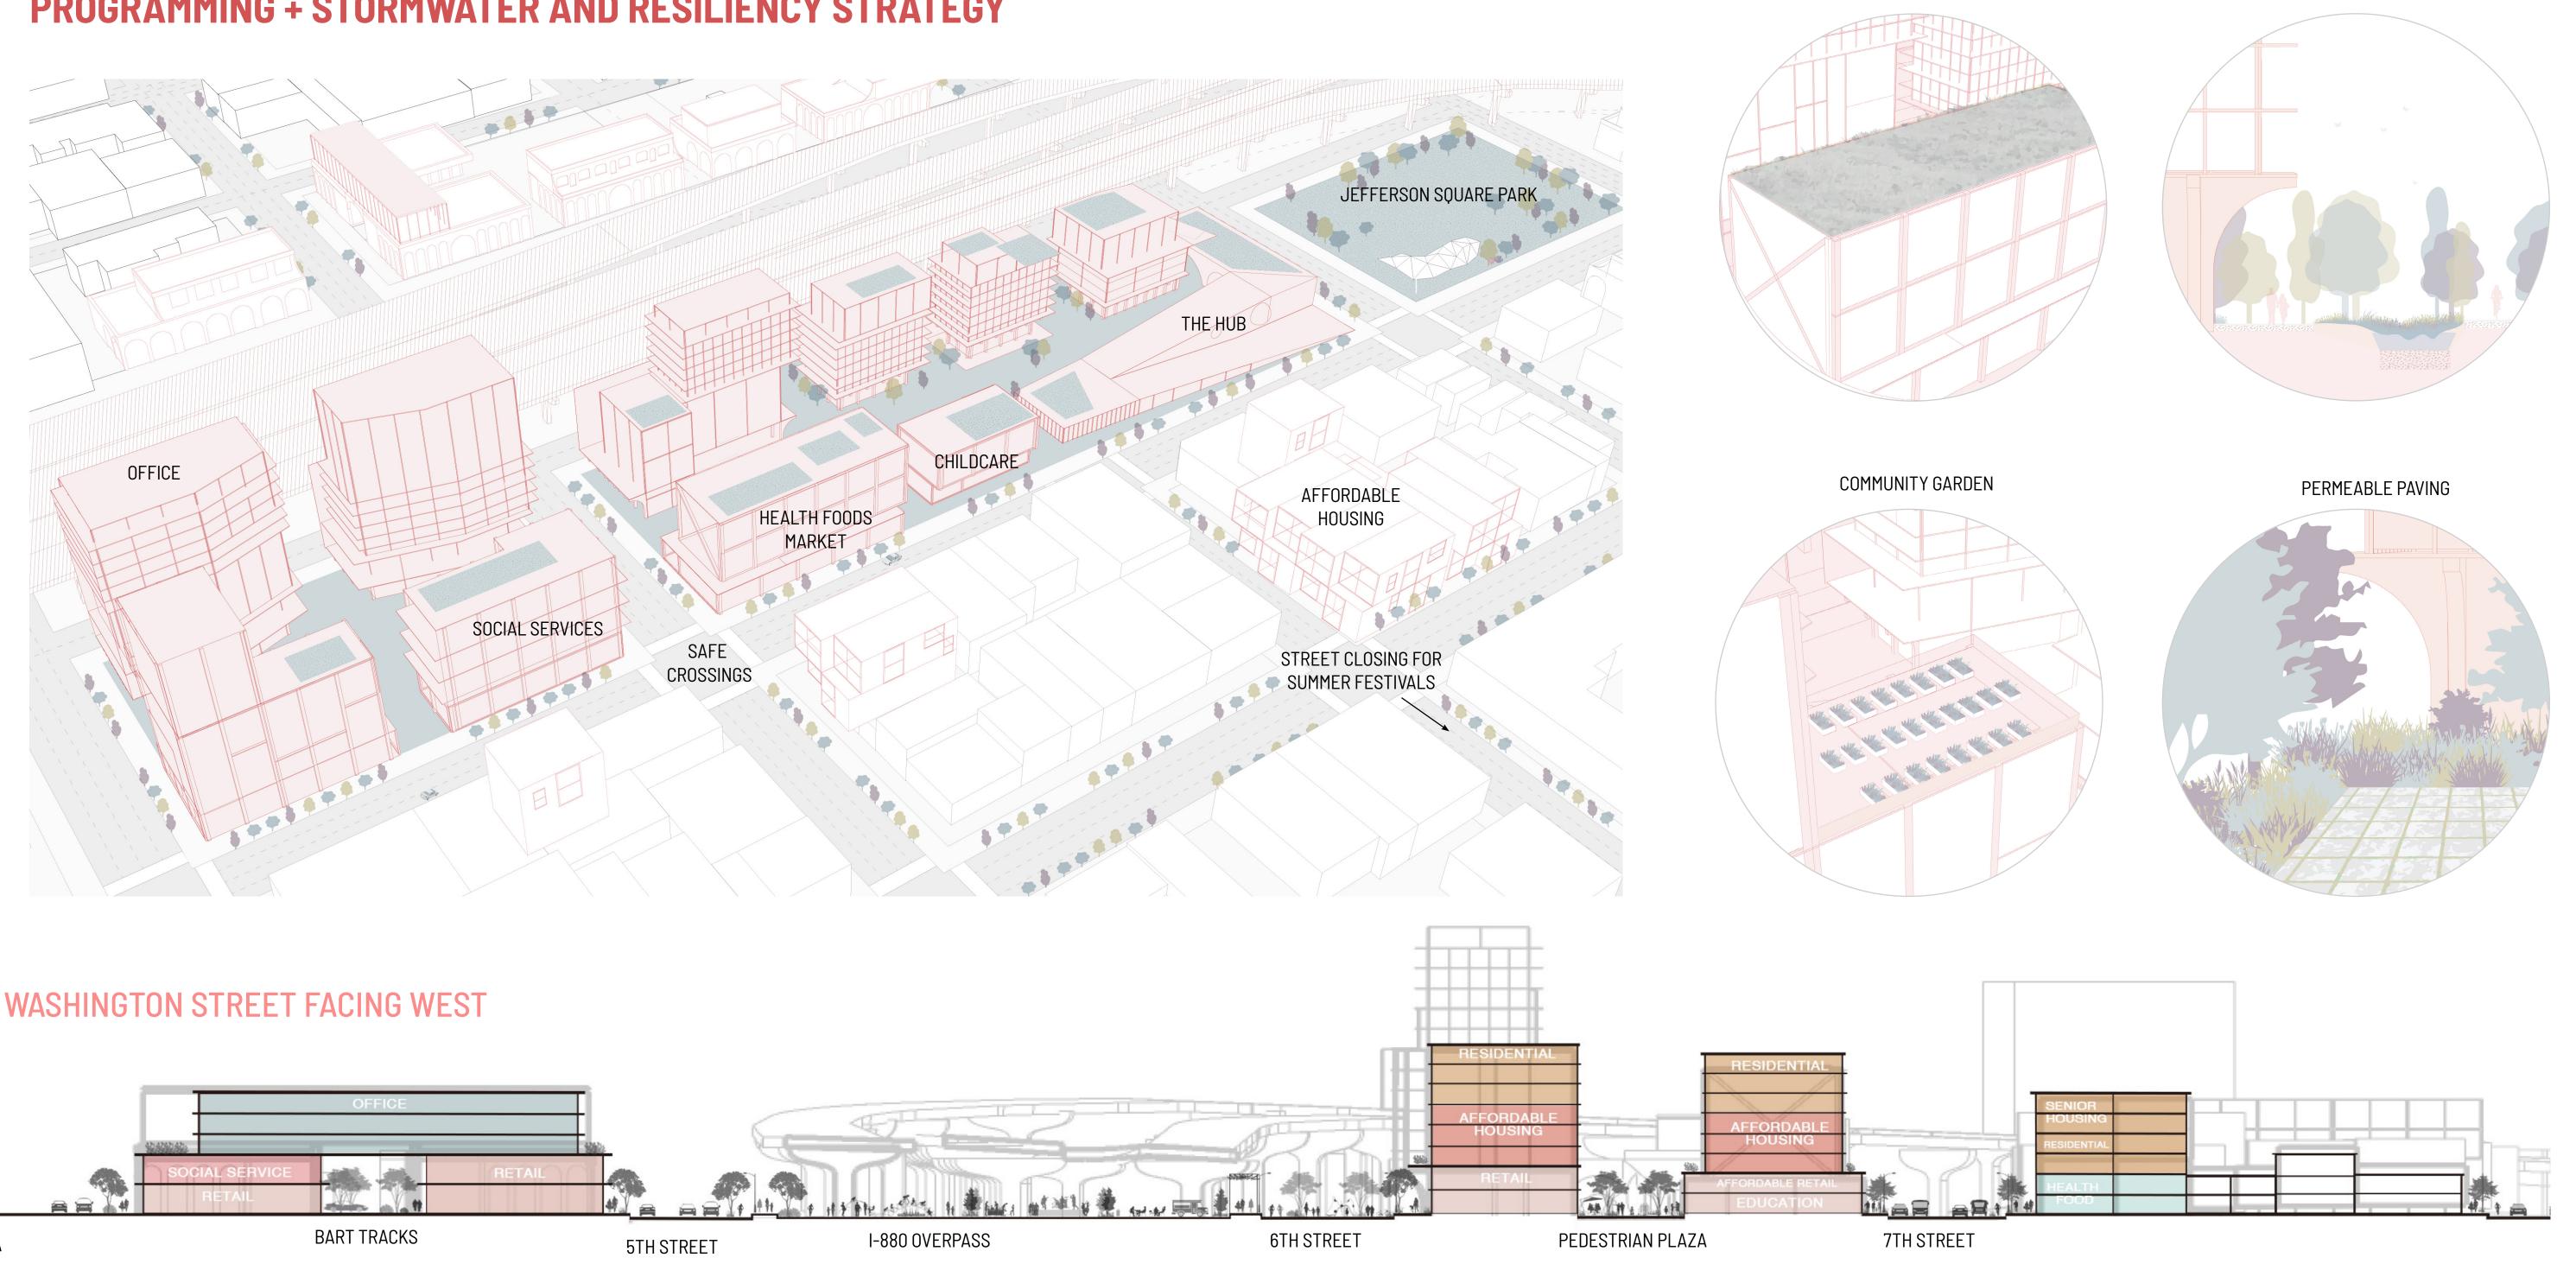

## **PROGRAMMING + STORMWATER AND RESILIENCY STRATEGY**

GREEN ROOF

20 PEDESTRIAN PLAZA

**15** DEDICATED BUS LANE

HEIGHT: 114 FT

HEIGHT: 30 FT FLOORS: 8 GFA: 110,000 FT<sup>2</sup>

HEIGHT: 54 FT FLOORS: 7 GFA: 320,000 FT<sup>2</sup>