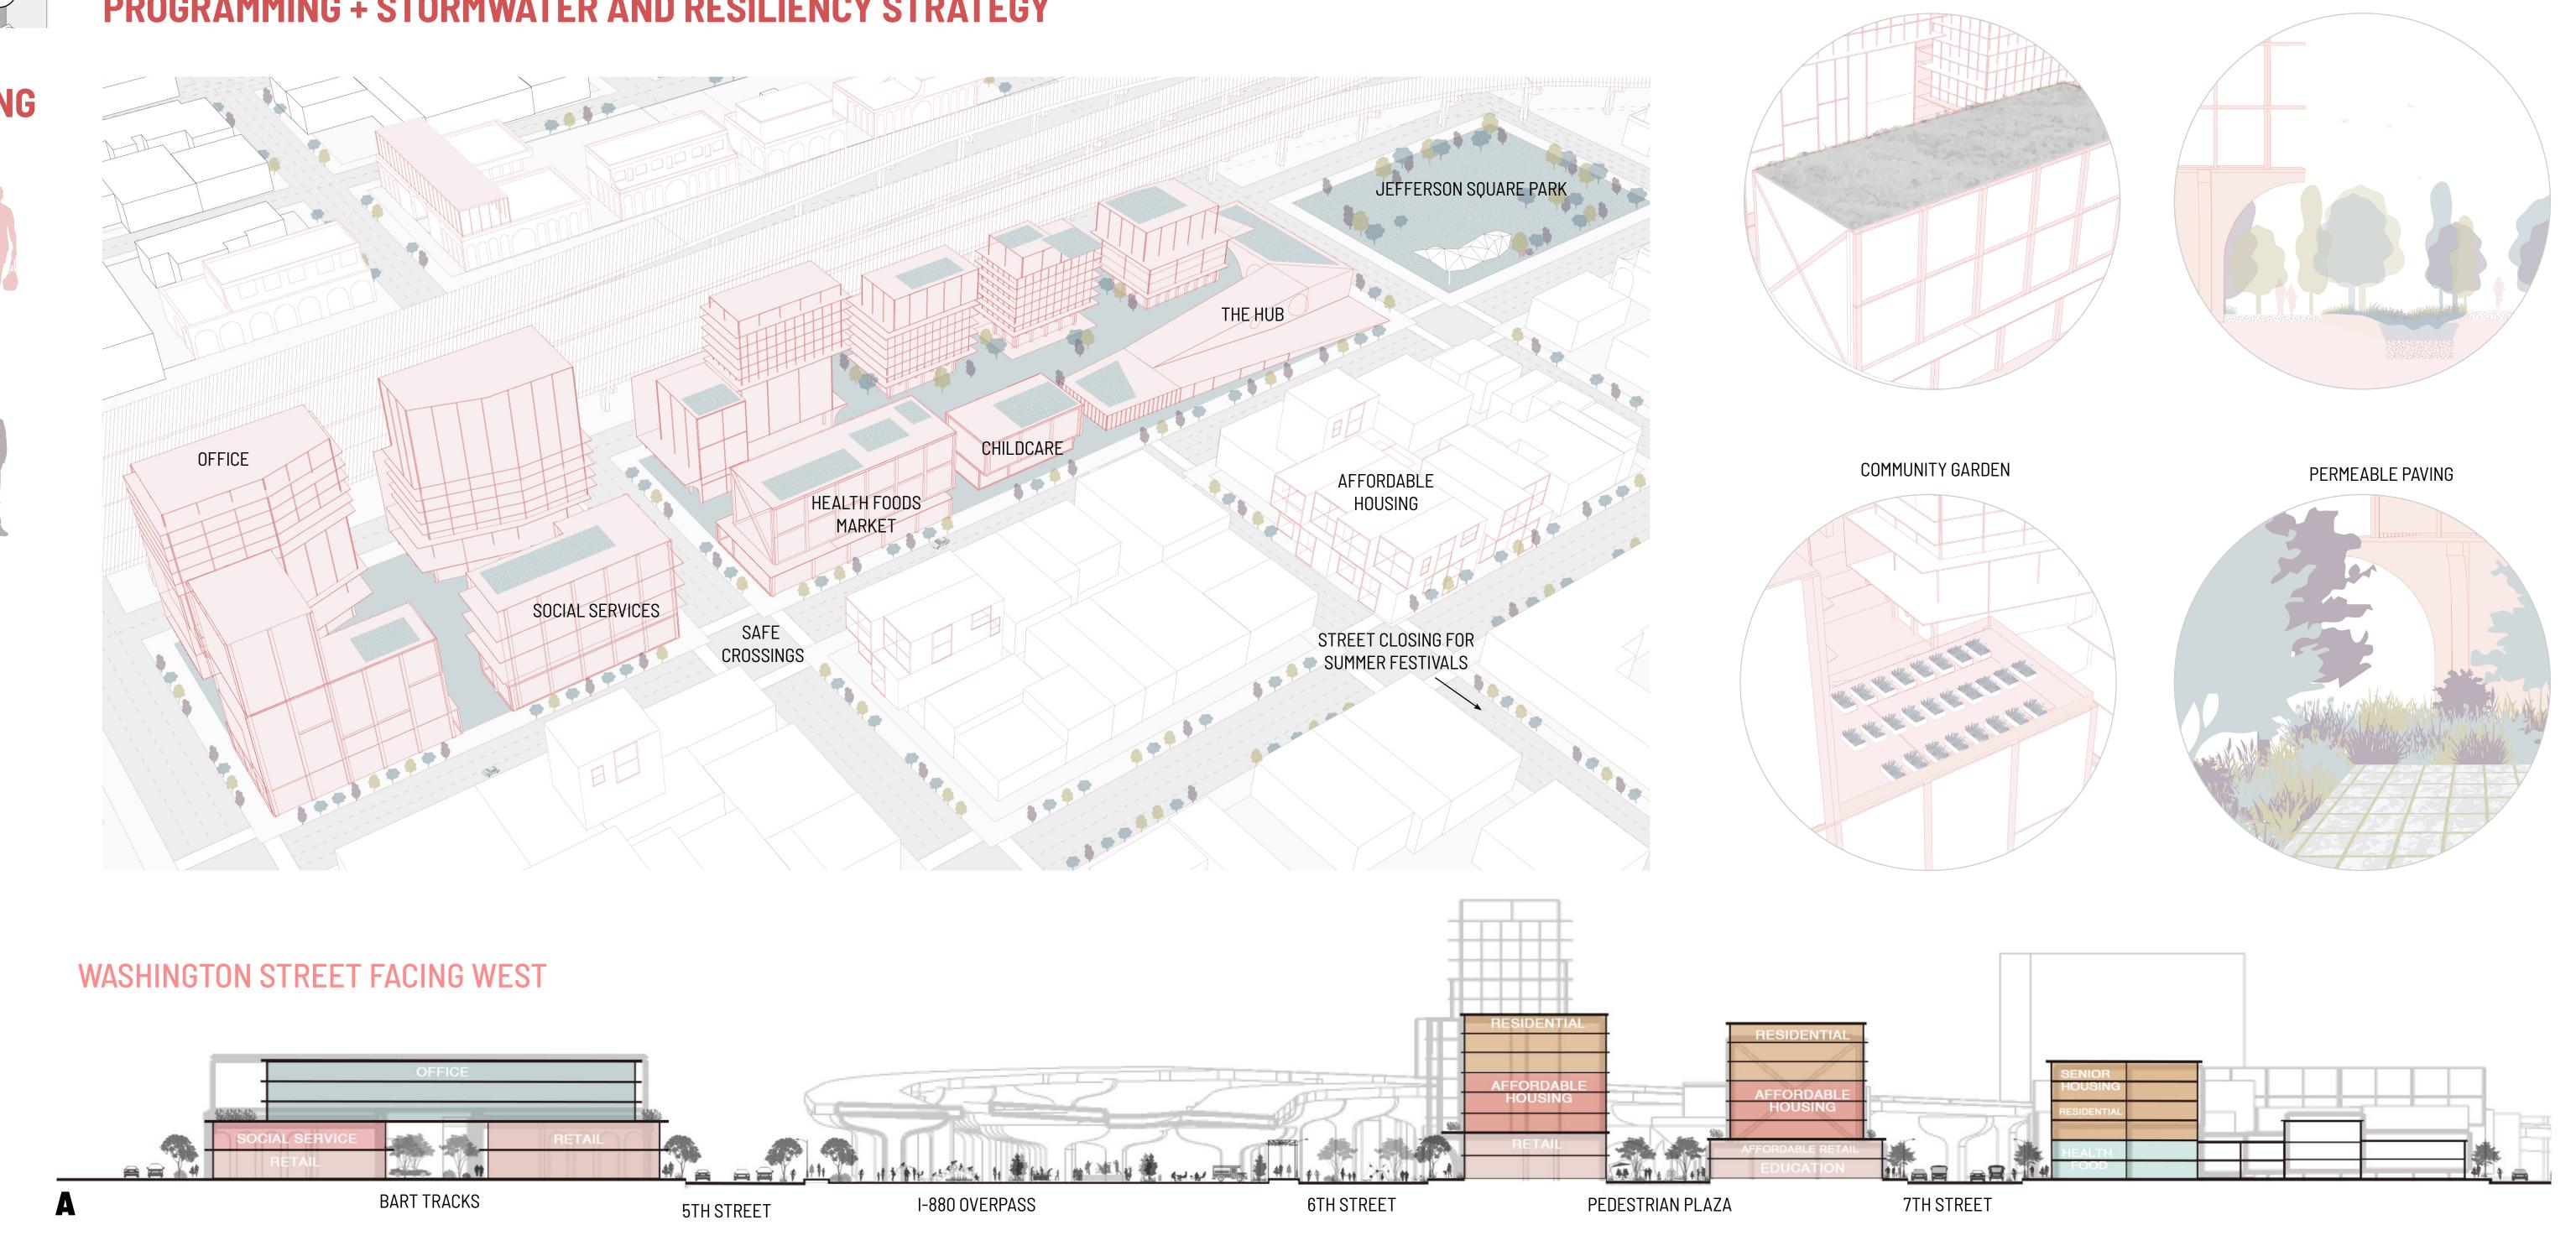

## **PROGRAMMING + STORMWATER AND RESILIENCY STRATEGY**

GREEN ROOF

20 PEDESTRIAN PLAZA

**15** DEDICATED BUS LANE

HEIGHT: 114 FT

HEIGHT: 30 FT FLOORS: 8 GFA: 110,000 FT<sup>2</sup>

HEIGHT: 54 FT FLOORS: 7 GFA: 320,000 FT<sup>2</sup>